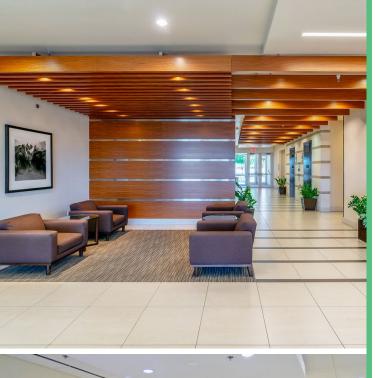

# Class A Medical Office Space For Lease

Hardy Oak Medical Pavilion is the premier, off-campus, medical office building located in the heart of the Stone Oak healthcare market. This 5-story, Class A building is 116,838 square feet and offers move-in ready, second generation suites and shell suites of various sizes to provide for a custom design and build-out opportunity. This building is conveniently located at the corner of Sonterra Blvd. and Hardy Oak Blvd. with safe ingress and egress from a signaled intersection and quick access to US Hwy 281 & Loop 1604. This strategic location in the North Central submarket helps avoid the congestion and density of the area with easy access to residential areas from the recently completed extension of Hardy Oak Blvd.

This property is the most recently developed and meticulously maintained multi-tenant medical property where tenants can benefit from cross-referral opportunities. Patients benefit from ample, free surface parking with a safe, drive through patient loading and unloading area while reserved covered parking is available for physicians and staff. Hardy Oak Medical Pavilion is located immediately next door to Methodist Hospital Stone Oak and across from South Texas Spine & Surgical Hospital. The immediate area provides for ample amenities for entertainment, dining, and hospitality.