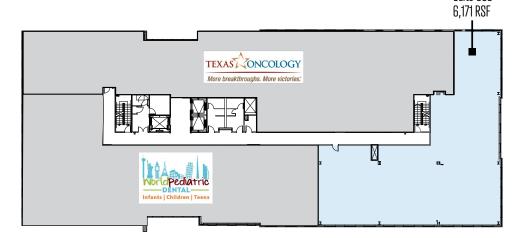

# Building Availabilities

LEVEL 3 LEVEL 5

Suite 300: 6,171 RSF Suite 500: 4,041 RSF

**LEVEL 4** 

Suite 455: 2,280 RSF

## Level 3

## Level 4