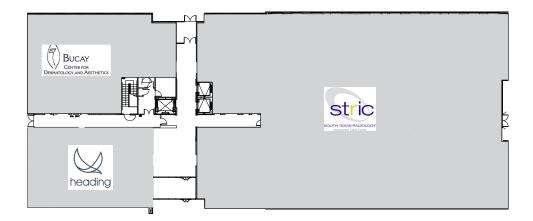

tality.







# Property Highlights

- On-site STRIC Imaging Center & Quest Laboratory
- Ample surface parking with safe patient loading & unloading area
- Reserved covered parking available.
- Directly adjacent to Methodist Hospital Stone Oak & South Texas Spine & Surgical Hospital and one mile from North Central Baptist Hospital
- Ample amenities nearby to include entertainment, dining and hospitality

# Building Summary

Year Built: 2009

• Building Size: 116,838 SF built on 9 acres

Parking Ratio: 4.5/1000 SF

• Lease Rate: Negotiable (NNN) with generous TI

# of Floors: 5

Move-in ready suites and shell spaces available

# Building Availabilities

LEVEL 3 LEVEL 5

Suite 300: 6,171 RSF Suite 500: 4,041 RSF

**LEVEL 4** 

Suite 455: 2,280 RSF

# HARDY OAK MEDICAL PAVILION

## Level 1



## Level 2



Available Suite 300

# HARDY OAK MEDICAL PAVILION

## Level 3





## Level 4



# HARDY OAK MEDICAL PAVILION

#### Available Suite 500 4,041 RSF

## Level 5



# Nearby Map & Amenities

North Central
Baptist Hospital
H

Sonterra Blvd.

Sonterra Blvd.

South Texas
Spine & Surgical
Hospital
Hospital

Children's Hospital
of San Antonio
Emergency Center
& Specialty Clinic

#### **RESTAURANTS**

Merit Coffee
First Watch
Gorditas Dona Tota
Brick House Tavern & Tap
Krispy Kreme
Honmachi Sushi
Chuck E. Cheese
Chick Fil-A
McDonald's
The Hoppy Monk
Little Woodrow's
Schlotsky's

#### **BANKS**

Bill Miller Bar BQ

Bank OZK
The Bank of San Antonio
Broadway Bank
Plains Capital Bank
Frost Bank (2)
Jefferson Bank
Falcon International Bank
Wells Fargo Bank
Chase Bank
Bank Of America

Lagu