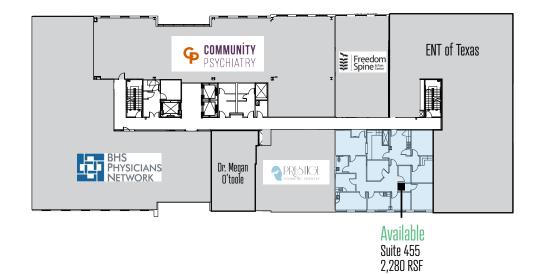

# Building Availabilities

LEVEL 3 LEVEL 5

Suite 300: 6,171 RSF Suite 500: 4,041 RSF

**LEVEL 4** 

Suite 455: 2,280 RSF

## Level 4