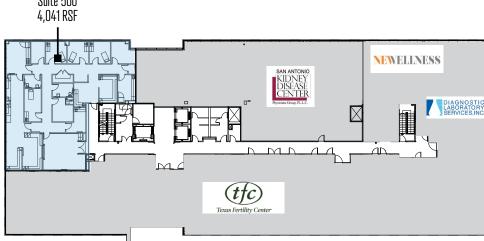

# Building Availabilities

LEVEL 3 LEVEL 5

Suite 300: 6,171 RSF Suite 500: 4,041 RSF

**LEVEL 4** 

Suite 455: 2,280 RSF

#### Available Suite 500 4,041 RSF

## Level 5