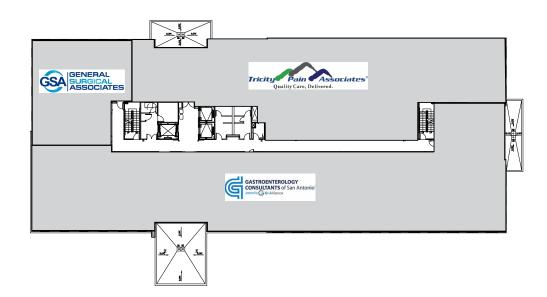

# Property Highlights

- On-site STRIC Imaging Center & Quest Laboratory
- Ample surface parking with safe patient loading & unloading area
- Reserved covered parking available.
- Directly adjacent to Methodist Hospital Stone Oak & South Texas Spine & Surgical Hospital and one mile from North Central Baptist Hospital
- Ample amenities nearby to include entertainment, dining and hospitality

# Building Summary

Year Built: 2009

• Building Size: 116,838 SF built on 9 acres

Parking Ratio: 4.5/1000 SF

• Lease Rate: Negotiable (NNN) with generous TI

# of Floors: 5

Move-in ready suites and shell spaces available

# Building Availabilities

LEVEL 3 LEVEL 5

Suite 300: 6,171 RSF Suite 500: 4,041 RSF

**LEVEL 4** 

Suite 455: 2,280 RSF

# HARDY OAK MEDICAL PAVILION

## Level 1



## Level 2



Available Suite 300

# HARDY OAK MEDICAL PAVILION

## Level 3





## Level 4



# HARDY OAK MEDICAL PAVILION

#### Available Suite 500 4,041 RSF

## Level 5



# Nearby Map & Amenities

North Central
Baptist Hospital
H

Sonterra Blvd.

Sonterra Blvd.

South Texas
Spine & Surgical
Hospital
Hospital

Children's Hospital
of San Antonio
Emergency Center
& Specialty Clinic

#### **RESTAURANTS**

Merit Coffee
First Watch
Gorditas Dona Tota
Brick House Tavern & Tap
Krispy Kreme
Honmachi Sushi
Chuck E. Cheese
Chick Fil-A
McDonald's
The Hoppy Monk
Little Woodrow's
Schlotsky's

#### **BANKS**

Bill Miller Bar BQ

Bank OZK
The Bank of San Antonio
Broadway Bank
Plains Capital Bank
Frost Bank (2)
Jefferson Bank
Falcon International Bank
Wells Fargo Bank
Chase Bank
Bank Of America

Laguna Madre Seafo