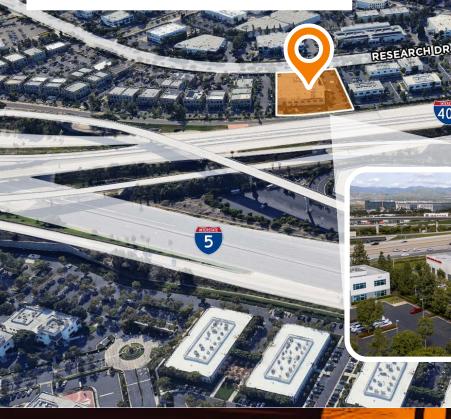

## 8775 Research Dr | Irvine, CA 92618

405

IRVINEICENTERIDR

## **PROPERTY FEATURES**

- ±20,000 SF Industrial Building
- Extremely Rare 405 Freeway Frontage with Major Visibility
- ±5,000 SF of Office & Showroom Space
- ±24' Warehouse Clearance
- One (1) Ground Level Loading . Door
- 1,200 Amps (277/480v)
- Fully Fire Sprinklered
- Large Fenced Yard
- 2.8:1,000 Parking Ratio
- ±214,000 Daily Traffic Count