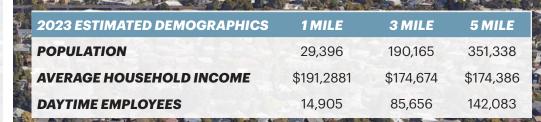

#### **PROPERTY SUMMARY**

| Address          | 1300 10th Street, Berkeley, CA 94710                                                                           |
|------------------|----------------------------------------------------------------------------------------------------------------|
| Available Spaces | ±384 SF (Cellular Phone Repair)<br>±2,994 SF (Available with 30 Days Notice)<br>Do Not Disturb Current Tenants |
| Traffic Counts   | 18,626 ADT at Gilman Street                                                                                    |
|                  | 16,743 ADT at San Pablo Avenue                                                                                 |
| Asking Rent      | Inquire with Broker                                                                                            |

San Pablo Avenue - 16,743 ADT

GILMA

\*Traffic Counts and Demographics Source: Sites USA REGIS Online 06/24/24