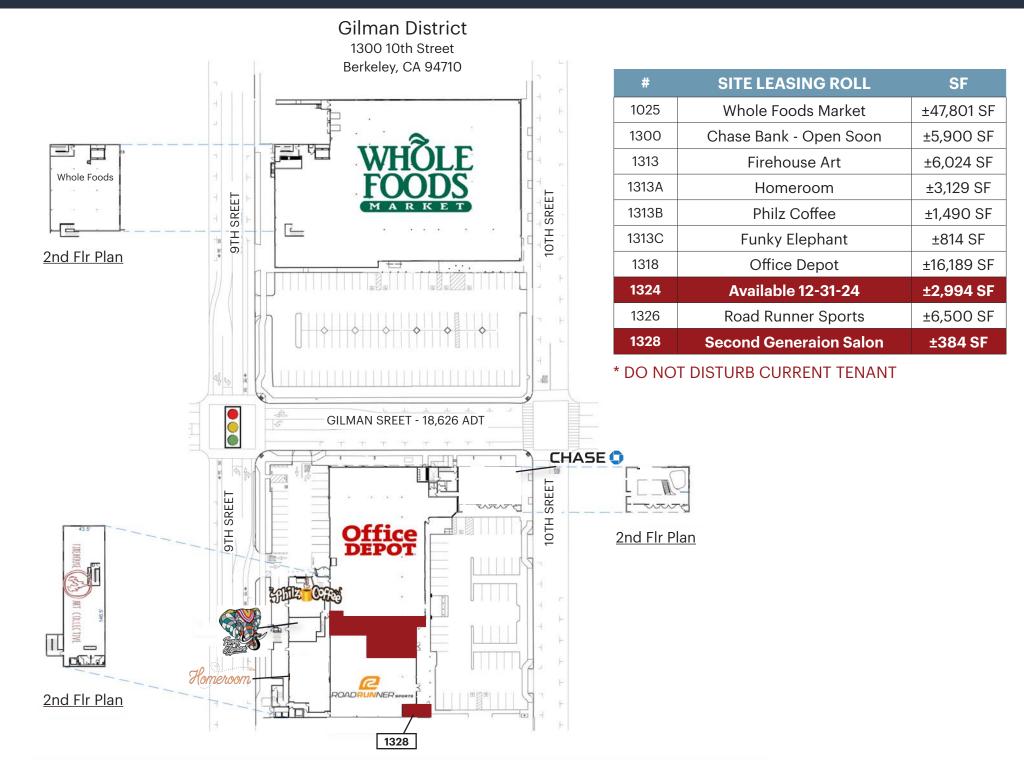

#### **PROPERTY SUMMARY**

| Address          | 1300 10th Street, Berkeley, CA 94710                                                                           |
|------------------|----------------------------------------------------------------------------------------------------------------|
| Available Spaces | ±384 SF (Cellular Phone Repair)<br>±2,994 SF (Available with 30 Days Notice)<br>Do Not Disturb Current Tenants |
| Traffic Counts   | 18,626 ADT at Gilman Street                                                                                    |
|                  | 16,743 ADT at San Pablo Avenue                                                                                 |
| Asking Rent      | Inquire with Broker                                                                                            |

#### Asking Rent HIGHLIGHTS

- Gilman District, Berkeley
- Directly Across High-Traffic Whole Foods
- Co-tenants with Philz, Funky Elephant, Office Depot, and Road Runner Sports
- Rare On-Site Parking Spaces (71)
- Convenient Access
- Second Generation Restaurant

## **SITE PLAN**

**LOD - Suite 1324** 

+/- 48' +/- 24' +/- 24' ę. 7'- 8' 2'- 6 +/- 13' 2'- 6" . 2'- 2' 6" - 10" +/- 39' Storage Room -7' - 1" 18" - 1" Rtting 41' - 2" +/- 66. +/- 86' Open Space 2 +/- 51' Open Space 1 .6 -/+

+/- 11'

+/- 6'

+/- 31'

REAR

\*DO NOT DISTURB CURRENT TENANT

\*DO NOT DISTURB CURRENT TENANT