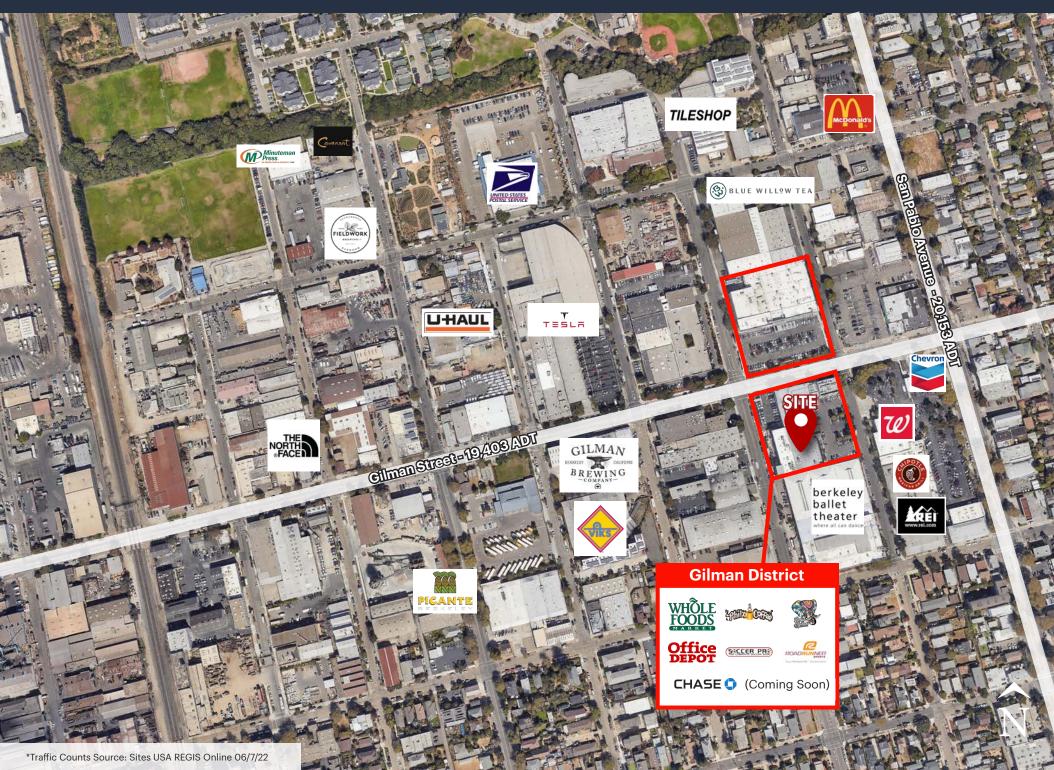

|

#### Asking Rent HIGHLIGHTS

- Gilman District, Berkeley
- Directly Across High-Traffic Whole Foods
- Co-tenants with Philz, Funky Elephant, Office Depot, and Road Runner Sports
- Rare On-Site Parking Spaces (71)
- Convenient Access
- Second Generation Restaurant





San Pablo Avenue - 16,743 ADT

GILMA

\*Traffic Counts and Demographics Source: Sites USA REGIS Online 06/24/24

## **SITE PLAN**





**LOD - Suite 1324** 



+/- 48' +/- 24' +/- 24' ę. 7'- 8' 2'- 6 +/- 13' 2'- 6" . 2'- 2' 6" - 10" +/- 39' Storage Room -7' - 1" 18" - 1" Rtting 41' - 2" +/- 66. +/- 86' Open Space 2 +/- 51' Open Space 1 .6 -/+

+/- 11'

+/- 6'

+/- 31'

REAR

\*DO NOT DISTURB CURRENT TENANT



\*DO NOT DISTURB CURRENT TENANT

# **CLOSE UP MARKET AERIAL**



6

# **MARKET AERIAL**



#### TENANTS











Jim Shepherd Senior Vice President (925) 627-7902 jim@lockehouse.com License #01260555

Nick Schmidter Partner (650) 548-2688 nick@lockehouse.com License #01801511

2099 Mt. Diablo Blvd., Suite 206 Walnut Creek, CA 94596 License #01784084 www.LOCKEHOUSE.com