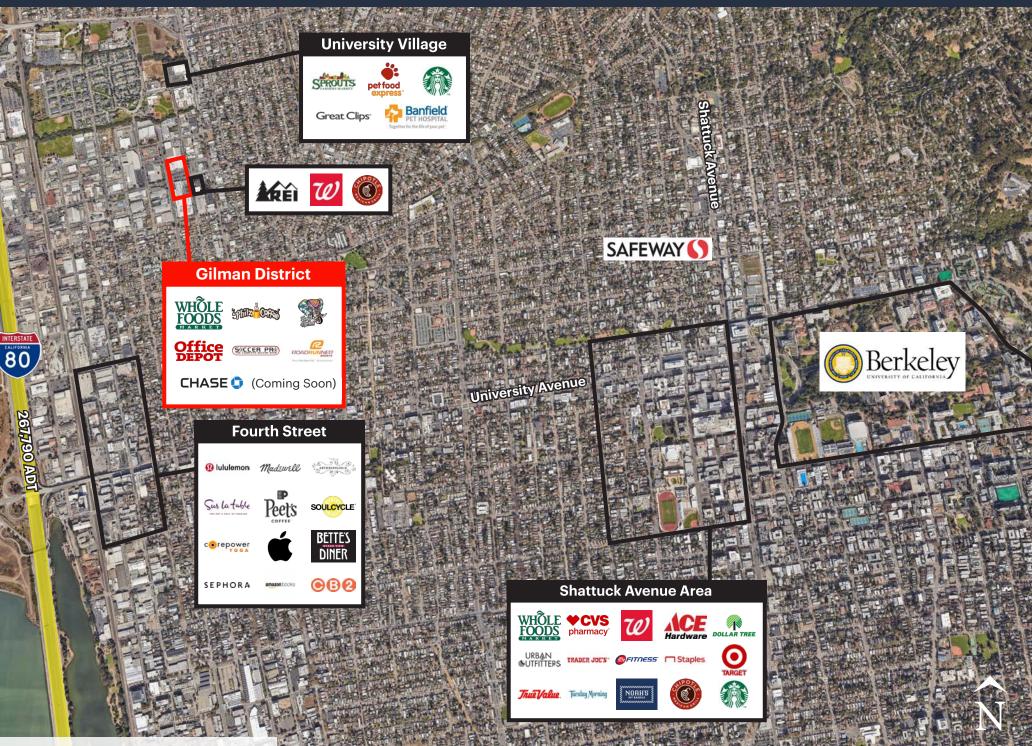

|

#### Asking Rent HIGHLIGHTS

- Gilman District, Berkeley
- Directly Across High-Traffic Whole Foods
- Co-tenants with Philz, Funky Elephant, Office Depot, and Road Runner Sports
- Rare On-Site Parking Spaces (71)
- Convenient Access
- Second Generation Restaurant





San Pablo Avenue - 16,743 ADT

GILMA

\*Traffic Counts and Demographics Source: Sites USA REGIS Online 06/24/24

## **SITE PLAN**





**LOD - Suite 1324** 



+/- 48' +/- 24' +/- 24' ę. 7'- 8' 2'- 6 +/- 13' 2'- 6" . 2'- 2' 6" - 10" +/- 39' Storage Room -7' - 1" 18" - 1" Rtting 41' - 2" +/- 66. +/- 86' Open Space 2 +/- 51' Open Space 1 .6 -/+

+/- 11'

+/- 6'

+/- 31'

REAR

\*DO NOT DISTURB CURRENT TENANT



\*DO NOT DISTURB CURRENT TENANT

# **CLOSE UP MARKET AERIAL**



6

# **MARKET AERIAL**



#### TENANTS











Jim Shepherd Senior Vice President (925) 627-7902 jim@lockehouse.com License #01260555

Nick Schmidter Partner (650) 548-2688 nick@lockehouse.com License #01801511

2099 Mt. Diablo Blvd., Suite 206 Walnut Creek, CA 94596 License #01784084 www.LOCKEHOUSE.com