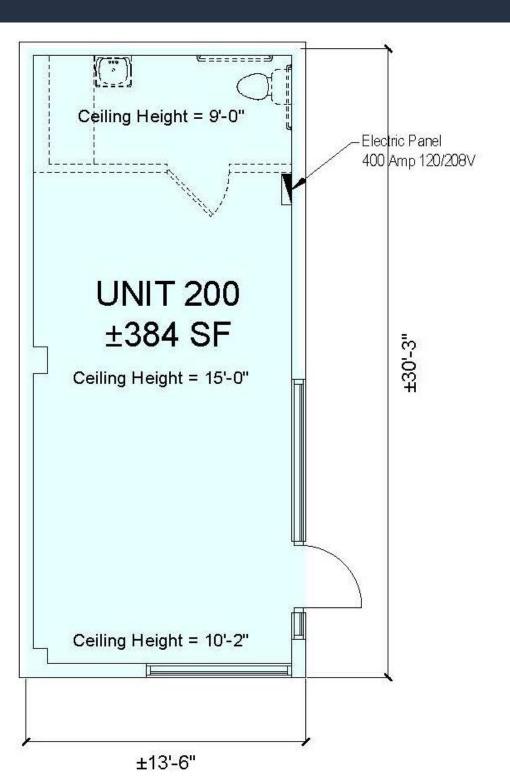

#### **PROPERTY SUMMARY**

| Address          | 1300 10th Street, Berkeley, CA 94710                                                                           |
|------------------|----------------------------------------------------------------------------------------------------------------|
| Available Spaces | ±384 SF (Cellular Phone Repair)<br>±2,994 SF (Available with 30 Days Notice)<br>Do Not Disturb Current Tenants |
| Traffic Counts   | 18,626 ADT at Gilman Street                                                                                    |
|                  | 16,743 ADT at San Pablo Avenue                                                                                 |
| Asking Rent      | Inquire with Broker                                                                                            |

+/- 11'

+/- 6'

+/- 31'

REAR

\*DO NOT DISTURB CURRENT TENANT

\*DO NOT DISTURB CURRENT TENANT