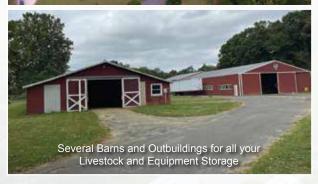

### IN THE HEART OF "HORSE COUNTRY" COLTS NECK, NJ

- Birthplace of Irish War Cry, a multiple stakes winning thoroughbred and contender to the Kentucky Derby and finished second in the Belmont Stakes.
- Expansive Property: The farm spans 235.6<sup>+/-</sup>acres, providing ample space for equestrian activities, events and farming. The farm is split into 3 lots featuring 2 main houses & several labor houses.
- Alternate Uses: AG Uses including Commercial Ag Production, Various "Event" Productions, and more.
- Training Facilities: Overbrook Farm boasts comprehensive training facilities, including practice race track, multiple barns, and paddocks.
- Pasture Access: The barns are strategically located to provide easy access to extensive pastures.