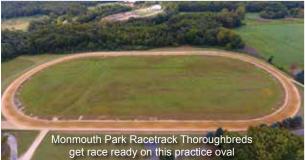

### IN THE HEART OF "HORSE COUNTRY" COLTS NECK, NJ

- Birthplace of Irish War Cry, a multiple stakes winning thoroughbred and contender to the Kentucky Derby and finished second in the Belmont Stakes.
- Expansive Property: The farm spans 235.6<sup>+/-</sup>acres, providing ample space for equestrian activities, events and farming. The farm is split into 3 lots featuring 2 main houses & several labor houses.
- Alternate Uses: AG Uses including Commercial Ag Production, Various "Event" Productions, and more.
- Training Facilities: Overbrook Farm boasts comprehensive training facilities, including practice race track, multiple barns, and paddocks.
- Pasture Access: The barns are strategically located to provide easy access to extensive pastures.