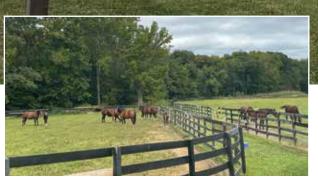

### IN THE HEART OF "HORSE COUNTRY" COLTS NECK, NJ

- Birthplace of Irish War Cry, a multiple stakes winning thoroughbred and contender to the Kentucky Derby and finished second in the Belmont Stakes.
- Expansive Property: The farm spans 235.6<sup>+/-</sup>acres, providing ample space for equestrian activities, events and farming. The farm is split into 3 lots featuring 2 main houses & several labor houses.
- Alternate Uses: AG Uses including Commercial Ag Production, Various "Event" Productions, and more.
- Training Facilities: Overbrook Farm boasts comprehensive training facilities, including practice race track, multiple barns, and paddocks.
- Pasture Access: The barns are strategically located to provide easy access to extensive pastures.