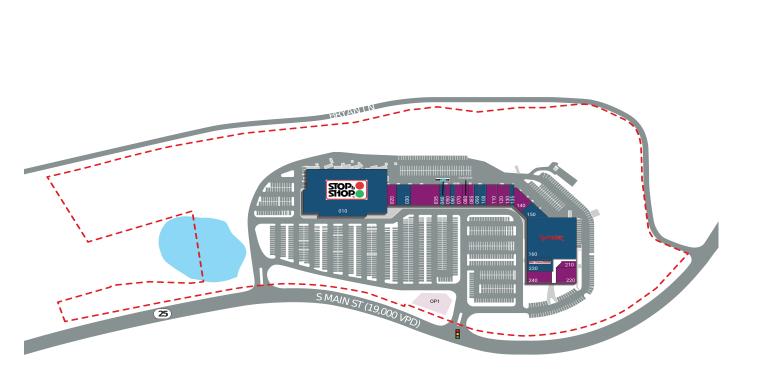

## **SAND HILL PLAZA**

228 South Main Street, Newtown, CT 06470

| SUITE | TENANT NAME                | SF             |
|-------|----------------------------|----------------|
| OP1   | OUTPARCEL AVAILABLE        |                |
| 010   | Super Stop & Shop          | 61,452         |
| 020   | Available                  | 3,060          |
| 030   | Fair Ground Wine & Spirits | 5,030          |
| 035   | Available                  | 10,000         |
| 040   | MyEyeDr                    | 1,800          |
| 050   | Available                  | 1,824          |
| 060   | New Wok Restaurant         | 1,707          |
| 070   | Available                  | 2,495          |
| 080   | Available                  | 2,025          |
| 085   | Available                  | 2,025          |
| 090   | Crystal Nails              | 1,999          |
| 100   | Franco's Pizza & Pasta     | 2,115          |
| 110   | Available                  | 3,863          |
| 120   | Available                  | 2,587          |
| 130   | Available                  | 1, <i>7</i> 10 |
| 135   | Quest Diagnostics          | 1,530          |
| 140   | Available                  | 3,970          |
| 150   | Boost Indoor Cycling       | 4,050          |
| 160   | T.J. Maxx                  | 33,077         |
| 210   | Available                  | 1,726          |
| 220   | Available                  | 5,000          |
| 230   | Mattress Firm              | 6,000          |
| 240   | Available                  | 4,500          |

AVAILABLE AVAILABLE SOON LEASED NAP (NOT A PART)