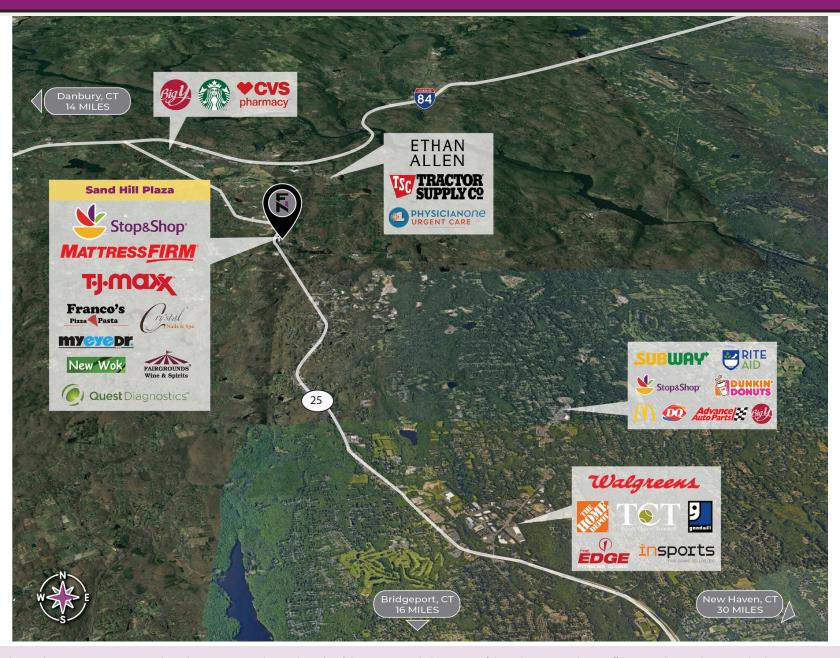

## **PROPERTY FEATURES**

- Sand Hill Plaza is a 163,545 SF shopping center anchored by a 61,452 SF Super Stop and Shop.
- High-quality tenant roster including TJ Maxx, Mattress Firm and Quest Diagnostics.
- Situated in a densely populated retail corridor approximately 30-miles northwest of downtown New Haven.
- Located at a signalized intersection along the region's dominant northsouth thoroughfare which combined traffic of over 17,000 vehicles per day.
- · Highly affluent demographics with population over 41,000 and an average HHI over \$192,000 within a 5-mile radius.