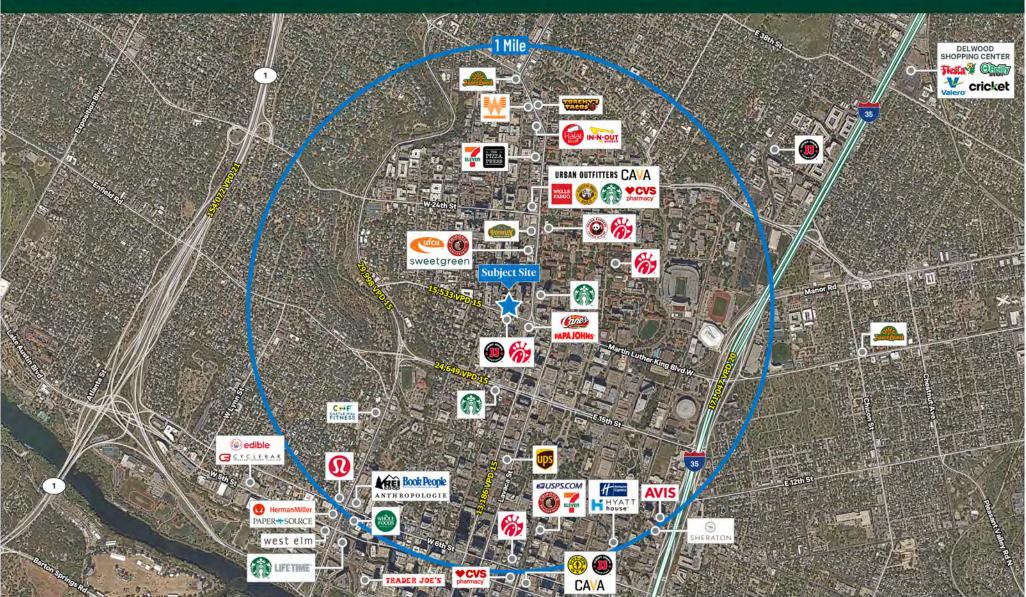

#### 500 MLK Aerials

## For Lease

500 W Martin Luther King Jr Blvd | Austin, TX 78705

### For Lease

500 W Martin Luther King Jr Blvd | Austin, TX 78705

#### For Lease

| Traffic Counts |               |
|----------------|---------------|
| MLK Blvd       | 15,533 VPD    |
| Guadalupe St   | 19,112 VPD    |
| Year: 2015     | Source: TxDOT |