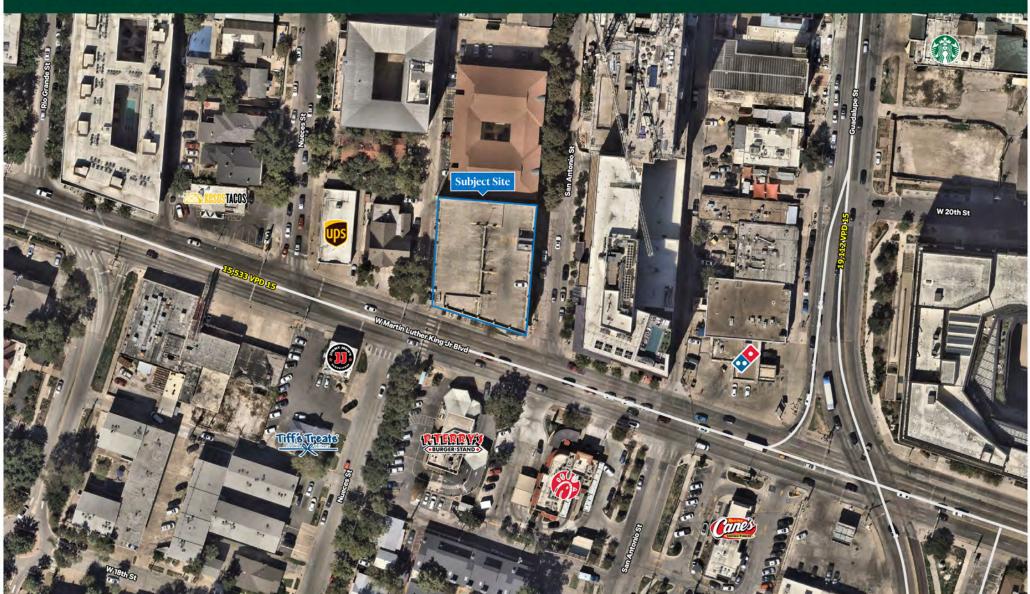

#### 500 MLK Aerials

| Traffic Counts |               |
|----------------|---------------|
| MLK Blvd       | 15,533 VPD    |
| Guadalupe St   | 19,112 VPD    |
| Year: 2015     | Source: TxDOT |