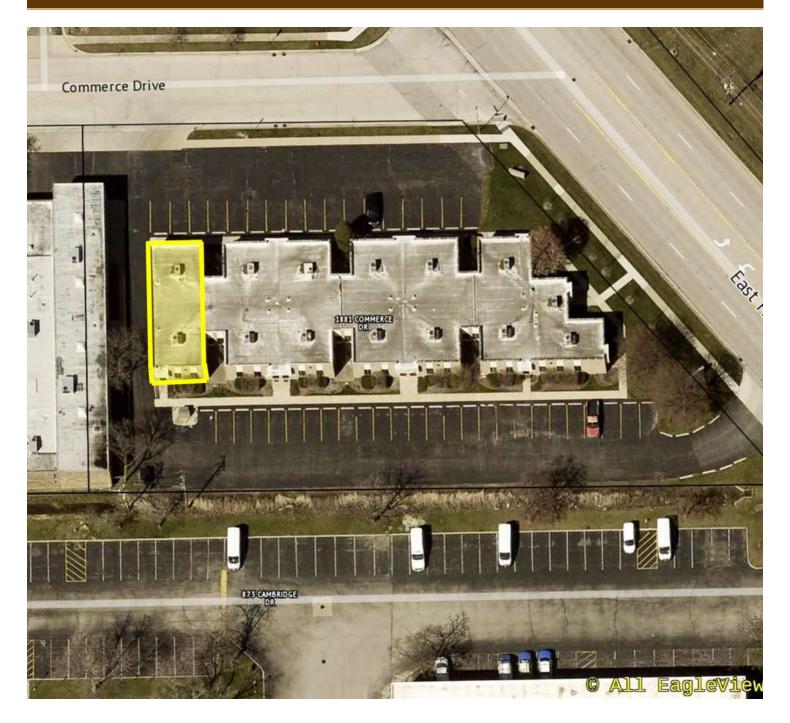

#### LOCATION DESCRIPTION

Conveniently located at the corner of Rt. 72 and Commerce Drive in desirable O'Hare market area.

#### **PROPERTY OVERVIEW**

- 1,900 SF Office Condo
- End cap unit with entrances on both north and south sides of building
- Currently configured with 3 private offices, 1 conference room, 2 restrooms, storage area, breakroom/kitchen, general office/reception area, 2 open office areas
- Well appointed with high end finishes
- 8-10 Car Parking Spaces
- Condo Association Fees: \$701.53/Month
- Property Taxes: \$7,834.60 (2023 payable 2024)
- Sale Price: \$225,000