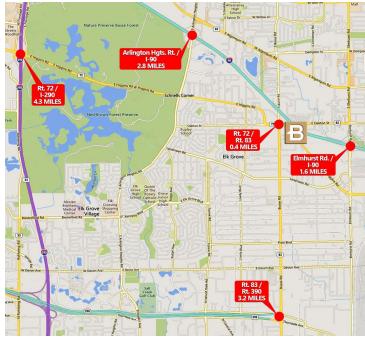

#### LOCATION DESCRIPTION

Conveniently located at the corner of Rt. 72 and Commerce Drive in desirable O'Hare market area.