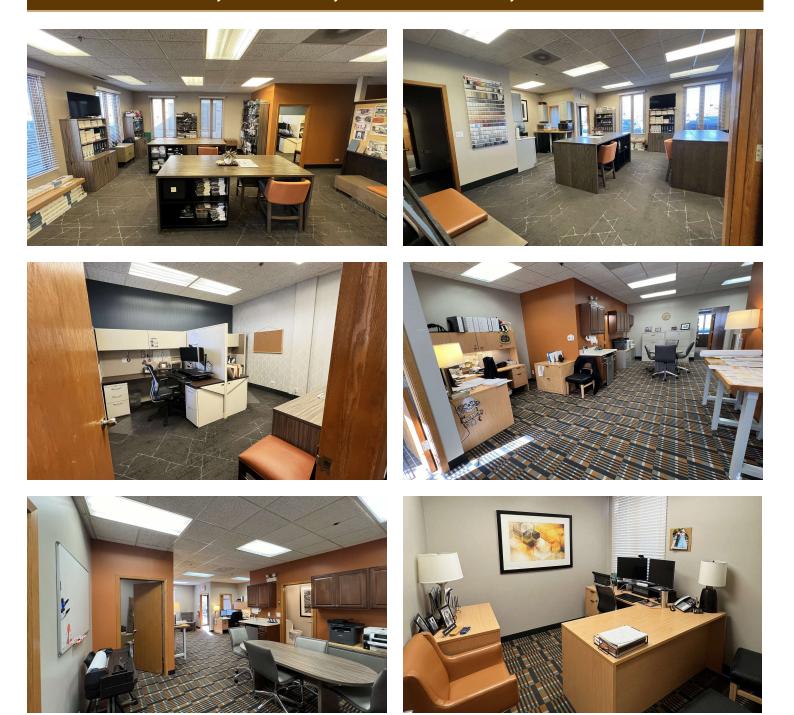

#### **PROPERTY OVERVIEW**

- 1,900 SF Office Condo
- End cap unit with entrances on both north and south sides of building
- Currently configured with 3 private offices, 1 conference room, 2 restrooms, storage area, breakroom/kitchen, general office/reception area, 2 open office areas
- Well appointed with high end finishes
- 8-10 Car Parking Spaces
- Condo Association Fees: \$701.53/Month
- Property Taxes: \$7,834.60 (2023 payable 2024)
- Sale Price: \$225,000