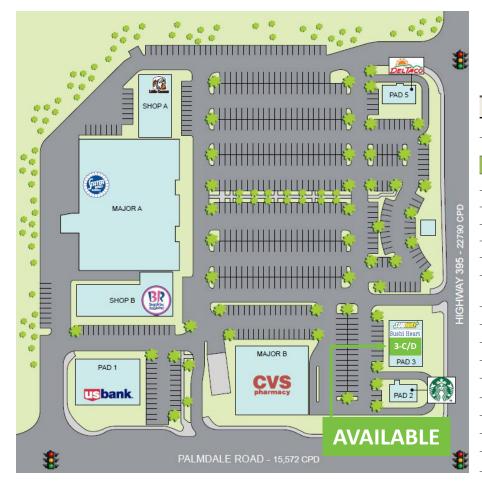

# ADELANTO MARKETPLACE

12100 Palmdale Road & 14196 US HWY 395, Adelanto, CA 92301

| Unit              | Tenant                                 | SF     |
|-------------------|----------------------------------------|--------|
| Pad 3-A           | Subway                                 | 1,200  |
| Pad 3-B           | Sushi Heart                            | 1,200  |
| Pad 3-C/D         | AVAILABLE                              | 2,700  |
| A-1               | Liberty Tax                            | 1,200  |
| A-2               | Nail Salon                             | 1,200  |
| A-3               | Dippin Donuts                          | 1,200  |
| A-4               | Fresh Wok                              | 900    |
| A-5               | Fred Loya Insurance Agency Inc         | 900    |
| A-6               | Little Caesars Pizza                   | 1,500  |
| B-01,<br>B-02/3/4 | Antelope Valley Learning Academy, Inc. | 4,200  |
| B-05/06           | Antelope Valley Learning Academy, Inc. | 2,700  |
| B-07              | Baskin Robbins                         | 1,200  |
| B-08              | Cricket Wireless                       | 1,200  |
| B-09/10           | Buena Vista Optometric Eyecare         | 2,400  |
| Major A           | Stater Bros.                           | 42,478 |
| Major B           | CVS Caremark                           | 15,789 |
| PAD 1             | U.S. Bank                              | 3,543  |
| PAD 2             | Starbucks                              | 1,700  |
| PAD 5             | Del Taco                               | 2,300  |