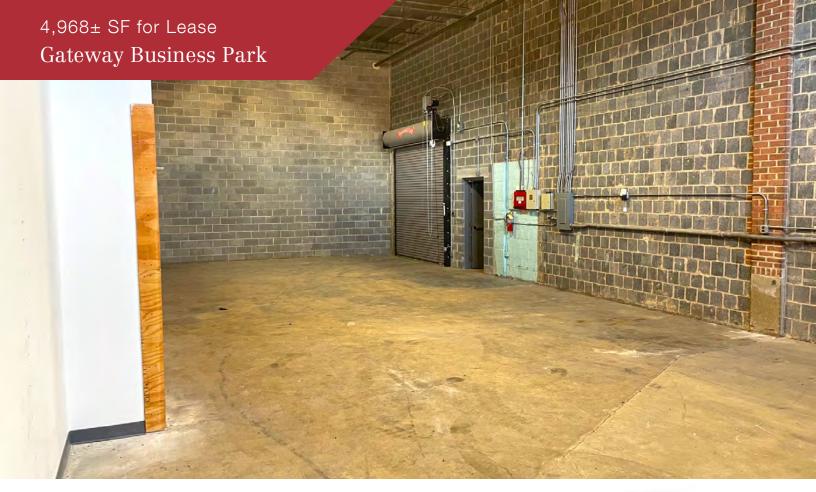

## **Property Highlights**

- 4,968± SF available
- One covered loading dock
- 1/3,000 SF parking ratio
- 18' clear ceiling height
- Existing office space & bathrooms
- Quick access to Route 50 (New York Avenue), the Baltimore-Washington Parkway, and the Capital Beltway (I-495/I-95)
- · Convenient to serve Washington DC and Maryland