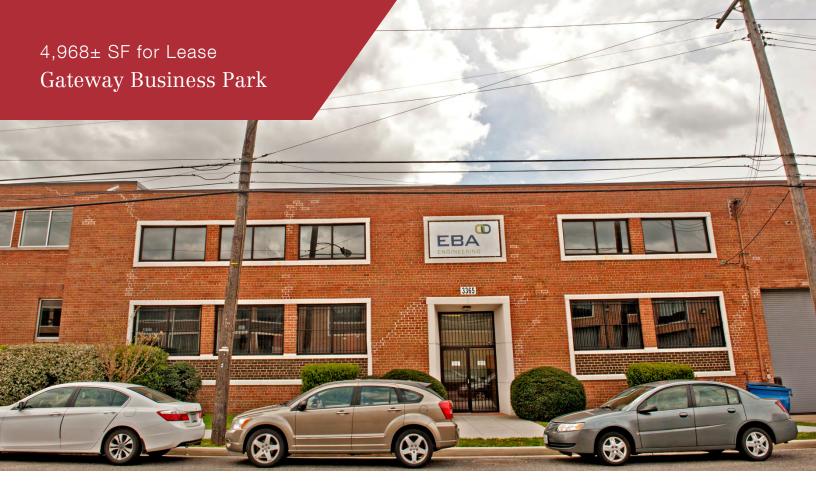

## 3365B V St NE

Washington, District of Columbia 20018-1527

## **Property Highlights**

- 4,968± SF available
- One covered loading dock
- 1/3,000 SF parking ratio
- 18' clear ceiling height
- Existing office space & bathrooms
- Quick access to Route 50 (New York Avenue), the Baltimore-Washington Parkway, and the Capital Beltway (I-495/I-95)
- · Convenient to serve Washington DC and Maryland