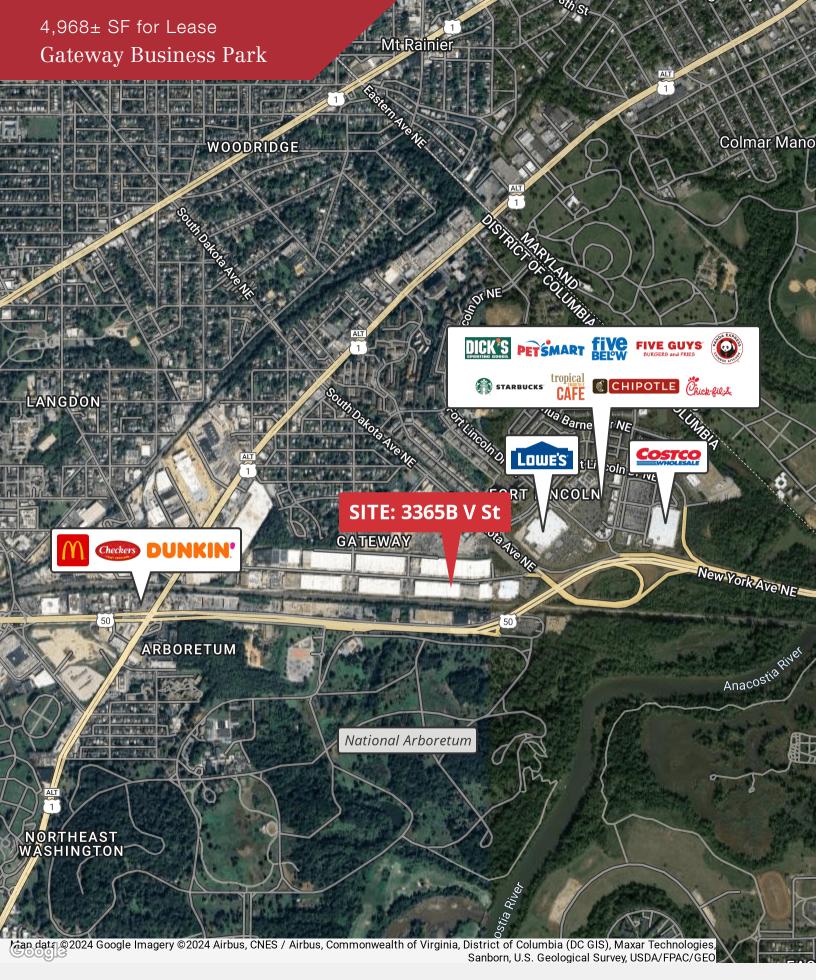

## 3365B V St NE

Washington, District of Columbia 20018-1527

## **Property Highlights**

- 4,968± SF available
- One covered loading dock
- 1/3,000 SF parking ratio
- 18' clear ceiling height
- Existing office space & bathrooms
- Quick access to Route 50 (New York Avenue), the Baltimore-Washington Parkway, and the Capital Beltway (I-495/I-95)
- · Convenient to serve Washington DC and Maryland