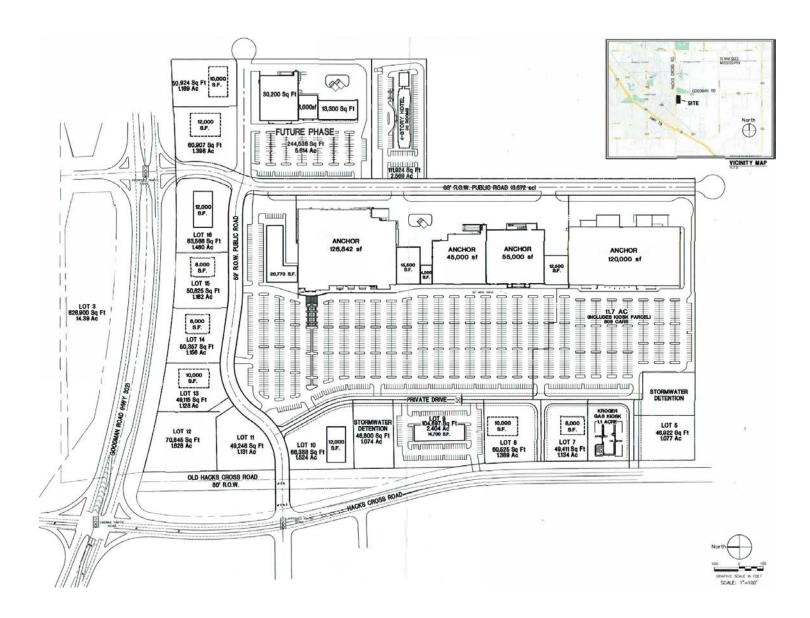

se
- Prime retail location
- Great road frontage and visibility
- Amazon Fulfillment Center (1M SF) under construction adjacent to the property to employ 500 people
- Traffic Counts: Goodman Rd (Hwy 302) 20,000 AADT and Hacks Cross Rd 15,000 AADT

#### **DEMOGRAPHICS**

|                    | 3 MILES  | 5 MILES  | 10 MILES |
|--------------------|----------|----------|----------|
| Population         | 31,275   | 80,958   | 305,818  |
| Daytime Population | 25,657   | 59,242   | 299,657  |
| Households         | 11,229   | 28,415   | 111,677  |
| Average HH Income  | \$78,307 | \$83,281 | \$91,580 |



JOHN REED • john.reed@tscg.com • 901.334.5704 HURSTON REED • hurston.reed@tscg.com • 901.334.5708

## **GOODMAN RD & HACKS CROSS LAND**

Goodman Rd, Olive Branch, MS 38654

## CONCEPT PLAN



#### EXCLUSIVE AGENT(S)

JOHN REED • john.reed@tscg.com • 901.334.5704 HURSTON REED • hurston.reed@tscg.com • 901.334.5708

# **GOODMAN RD & HACKS CROSS LAND**

Goodman Rd, Olive Branch, MS 38654

## AERIAL



EXCLUSIVE AGENT(S) JOHN REED • john.reed@tscg.com • 901.334.5704 HURSTON REED • hurston.reed@tscg.com • 901.334.5708