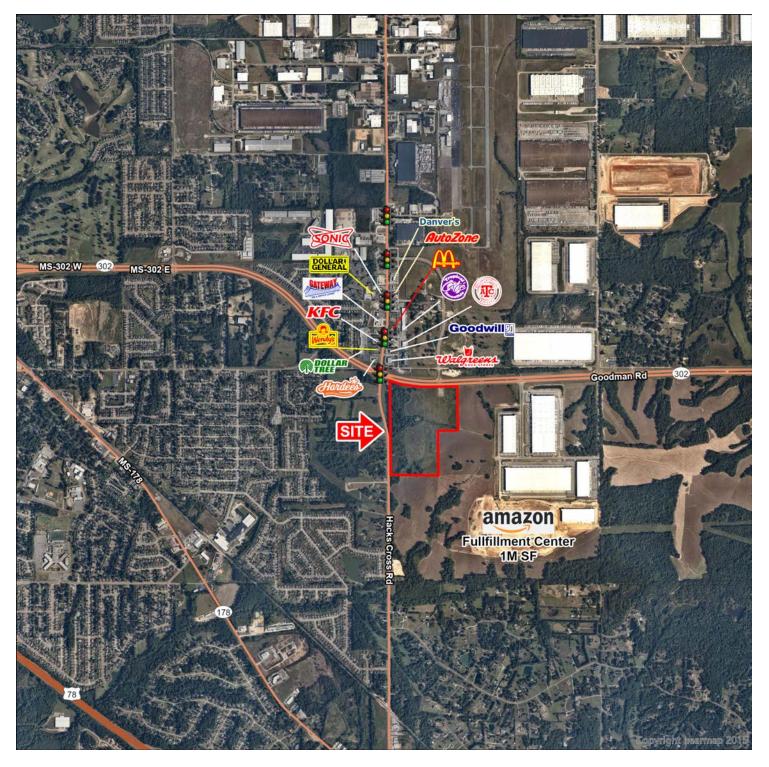

## AERIAL

EXCLUSIVE AGENT(S) JOHN REED • john.reed@tscg.com • 901.334.5704 HURSTON REED • hurston.reed@tscg.com • 901.334.5708

### PROPERTY HIGHLIGHTS

- 1 to 70 Acres available For Sale or Lease
- Prime retail location
- Great road frontage and visibility
- Amazon Fulfillment Center (1M SF) under construction adjacent to the property to employ 500 people
- Traffic Counts: Goodman Rd (Hwy 302) 20,000 AADT and Hacks Cross Rd 15,000 AADT