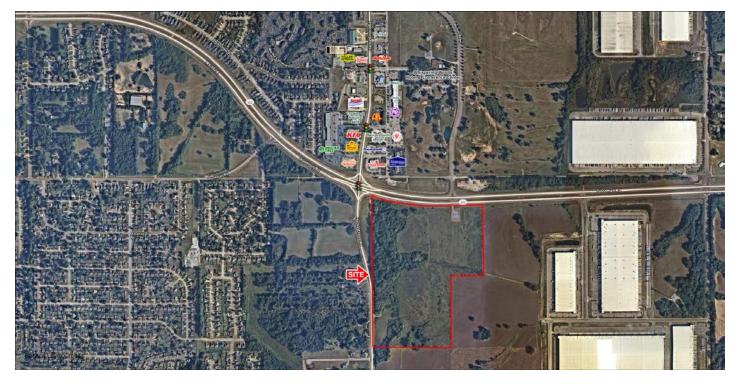

### LOCATION OVERVIEW

Land is located at one of the main intersections in Desoto County

### PROPERTY HIGHLIGHTS

- 1 to 70 Acres available For Sale or Lease
- Prime retail location
- Great road frontage and visibility
- Amazon Fulfillment Center (1M SF) under construction adjacent to the property to employ 500 people
- Traffic Counts: Goodman Rd (Hwy 302) 20,000 AADT and Hacks Cross Rd 15,000 AADT