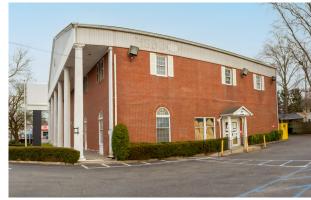

# For lease

Rare Freestanding Medical/Office Building 1315 Peninsula Blvd, Hewlett, NY

### Property details

**Available** Entire 1st floor: 6,600 RSF

Entire 2nd floor: 7,050 RSF

Total: 13,650 RSF

**Rental rate** Upon request

**Occupancy** Arranged

**Parking** 56 spaces (4.3:1,000 SF ratio)

Comments