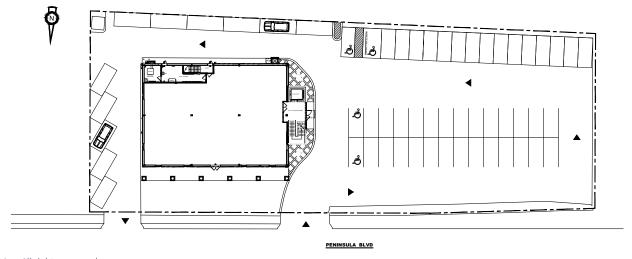

## Site plan

©2024 Jones Lang LaSalle Brokerage, Inc. All rights reserved.

### Property details

**Available** Entire 1st floor: 6,600 RSF

Entire 2nd floor: 7,050 RSF

Total: 13,650 RSF

**Rental rate** Upon request

**Occupancy** Arranged

**Parking** 56 spaces (4.3:1,000 SF ratio)

Comments