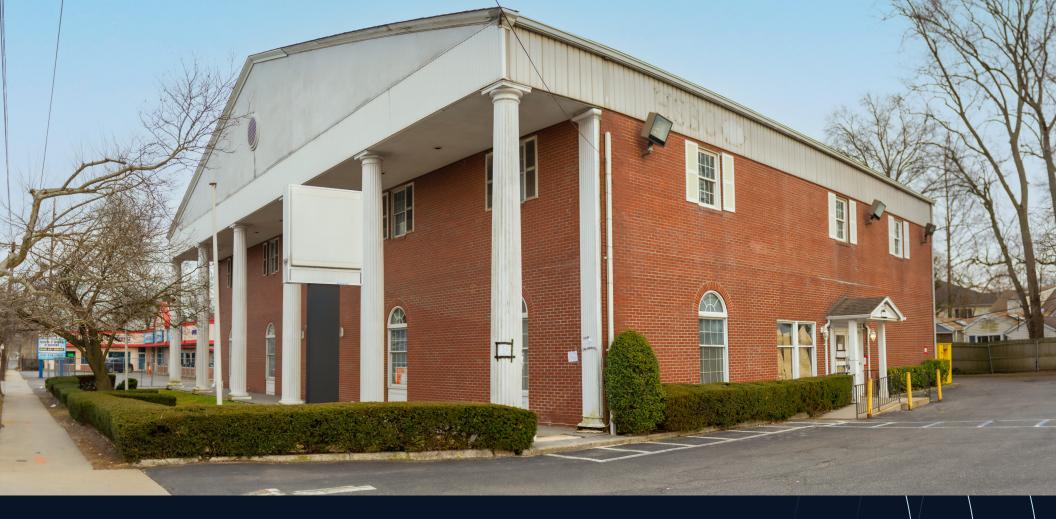

# For lease

Rare Freestanding Medical/Office Building 1315 Peninsula Blvd, Hewlett, NY

### Property details

**Available** Entire 1st floor: 6,600 RSF

Entire 2nd floor: 7,050 RSF

Total: 13,650 RSF

**Rental rate** Upon request

**Occupancy** Arranged

**Parking** 56 spaces (4.3:1,000 SF ratio)

Comments

- Planned improvements (new elevator, stairs, windows, landscaping)
- Prominent signage opportunity
- Close proximity to Gibson and Hewlett LIRR stations (Far Rockaway line)
- Located across from Peninsula Shopping Center
- Strong Ownership
- Sewer connected
- Metered utilities
- +/- 88 feet of building frontage
- Approx. 30,000 vehicles per day on Peninsula Blvd