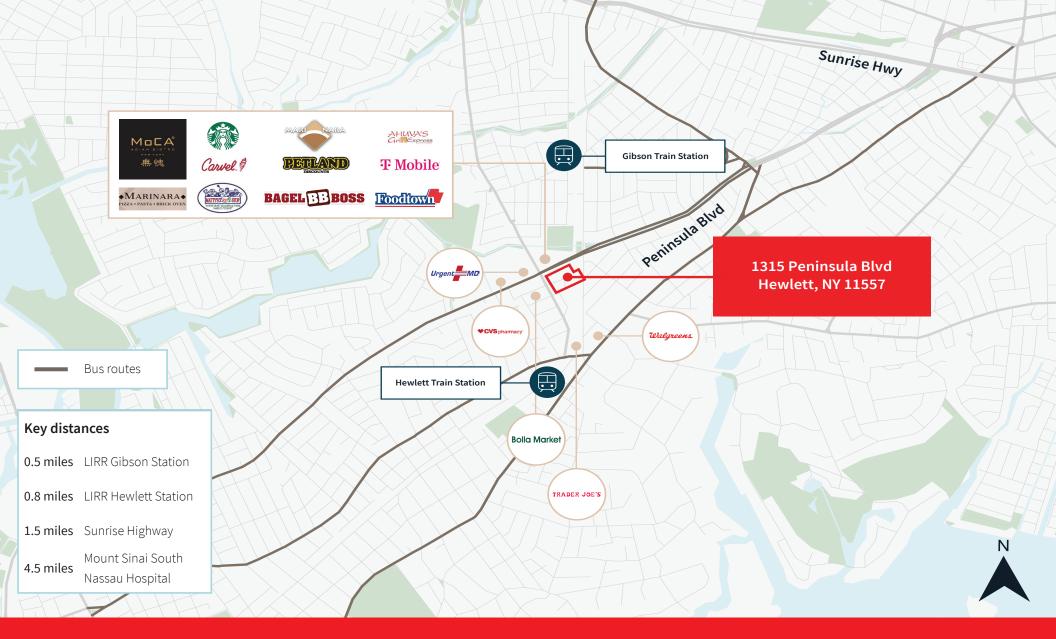

- Planned improvements (new elevator, stairs, windows, landscaping)
- Prominent signage opportunity
- Close proximity to Gibson and Hewlett LIRR stations (Far Rockaway line)
- Located across from Peninsula Shopping Center
- Strong Ownership
- Sewer connected
- Metered utilities
- +/- 88 feet of building frontage
- Approx. 30,000 vehicles per day on Peninsula Blvd