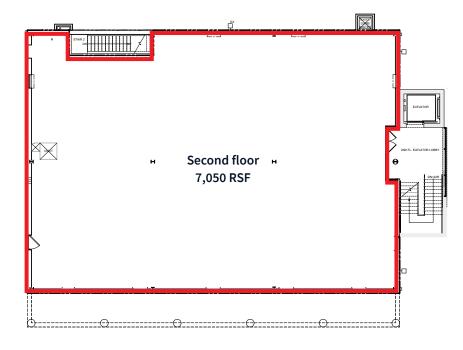

## Floor plans

### Property details

**Available** Entire 1st floor: 6,600 RSF

Entire 2nd floor: 7,050 RSF

Total: 13,650 RSF

**Rental rate** Upon request

**Occupancy** Arranged

**Parking** 56 spaces (4.3:1,000 SF ratio)

Comments