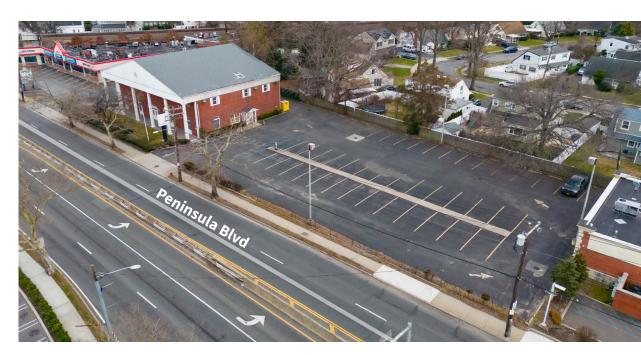

## Site plan

©2024 Jones Lang LaSalle Brokerage, Inc. All rights reserved.

- Planned improvements (new elevator, stairs, windows, landscaping)
- Prominent signage opportunity
- Close proximity to Gibson and Hewlett LIRR stations (Far Rockaway line)
- Located across from Peninsula Shopping Center
- Strong Ownership
- Sewer connected
- Metered utilities
- +/- 88 feet of building frontage
- Approx. 30,000 vehicles per day on Peninsula Blvd