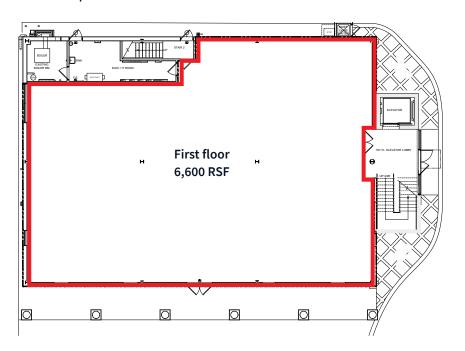

## Floor plans

### Property details

**Available** Entire 1st floor: 6,600 RSF

Entire 2nd floor: 7,050 RSF

Total: 13,650 RSF

**Rental rate** Upon request

**Occupancy** Arranged

**Parking** 56 spaces (4.3:1,000 SF ratio)

Comments