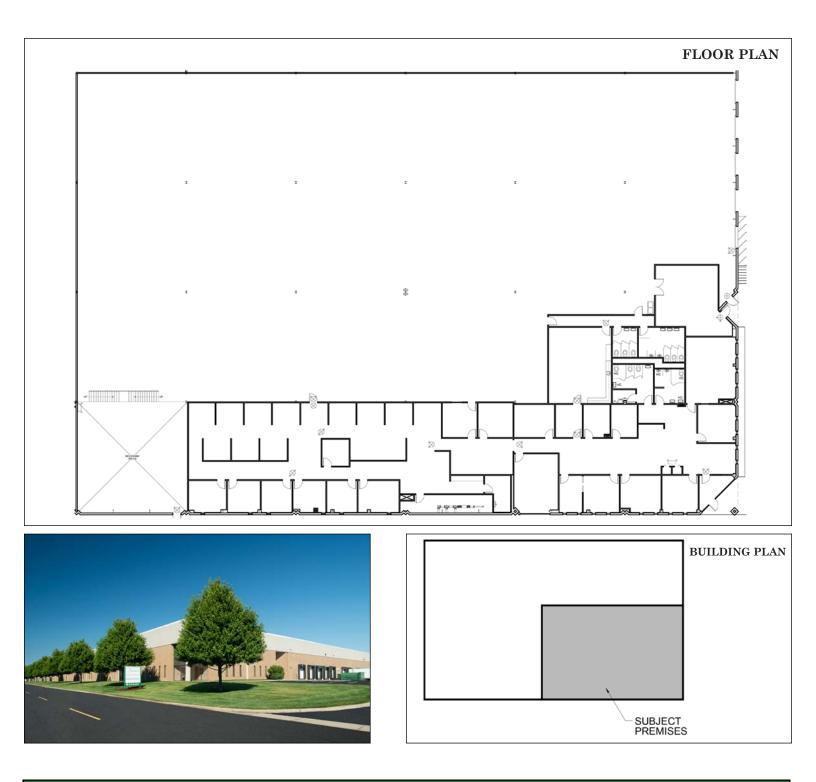

## **Raritan Center Business Park**

36 Mayfield Avenue, Edison, New Jersey 40,592 Square Foot Facility Available for Lease

We Care, and We Deliver

**Federal** 

**Business** Centers

- 122,272 SF Total Building
- 40,592 SF Available
- 10,757 SF Office (can be reduced)
- 29,835 SF Warehouse
- 24' Ceiling Height
- 5 Loading Dock Doors
- 40' X 40' Columns
- 200 AMPS Electrical Service
- Natural Gas, Office A/C
- 0.45 GPM over 2,000 SF Sprinkler
- LED Lighting Upgrade