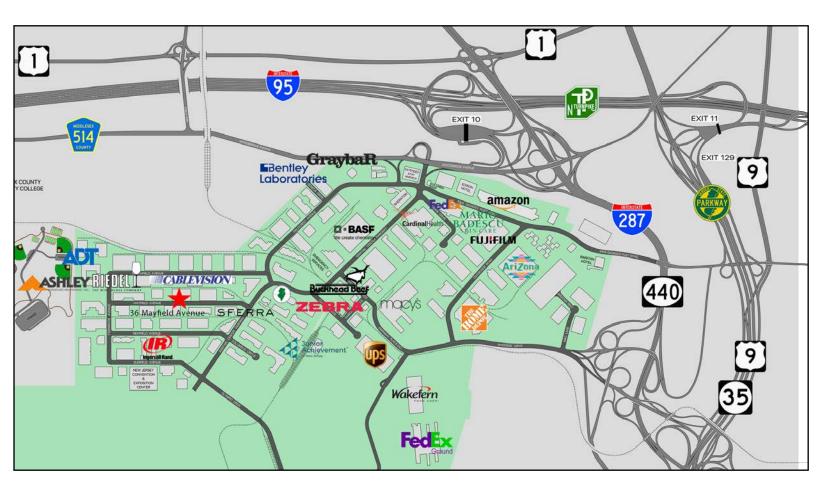

## Location

Raritan Center®'s location provides instant access to the mid-Atlantic marketplace. The Park is located in the heart of central New Jersey—in the townships of Edison and Woodbridge.

- Raritan Center® is located immediately adjacent to Exit 10 of the New Jersey Turnpike (I-95), at the crossroads of Interstates 287 and 440, the Garden State Parkway, US Route 1, and US Route 9.
- Freight rail service to Raritan Center® is provided by CSX, Norfolk Southern, and Raritan Central Railway.
- Port Newark Marine Terminal is within 20 miles of Raritan Center® via the New Jersey Turnpike.

## Amenities in Raritan Center-

Raritan Center® offers a complete complement of business amenities on site including restaurants, banks, hotels, shipping centers, childcare, safety services, health, fitness & sports, and business services.

- Cafe 105
- Jade Bar
- Industry Squares and Bread Co.
- Great American Grill
- Harold's New York Deli
- Chairman's Lounge & Grill
- Columbia Bank
- Pinnacle Credit Union
- Courtyard by Marriott
- Extended Stay Hotel
- Hilton Garden Inn
- Sheraton Edison Hotel
- Raritan Hotel
- FedEx Express

- FedEx Ground
- United Parcel Service
- Kidz Lagoon Child Care
- Securitas
- Farmer's Insurance
- Edison Public Safety Center
- Thomas A. Edison County Park
- Concentra Medical Center
- Radical Physical Therapy
- Napco Copy/Graphics Center
- NJ Convention and Exposition Center