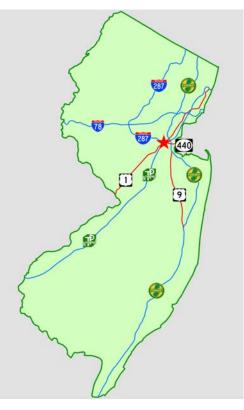

## Location

Raritan Center®'s location provides instant access to the mid-Atlantic marketplace. The Park is located in the heart of central New Jersey—in the townships of Edison and Woodbridge.

- Raritan Center® is located immediately adjacent to Exit 10 of the New Jersey Turnpike (I-95), at the crossroads of Interstates 287 and 440, the Garden State Parkway, US Route 1, and US Route 9.
- Freight rail service to Raritan Center® is provided by CSX, Norfolk Southern, and Raritan Central Railway.
- Port Newark Marine Terminal is within 20 miles of Raritan Center® via the New Jersey Turnpike.