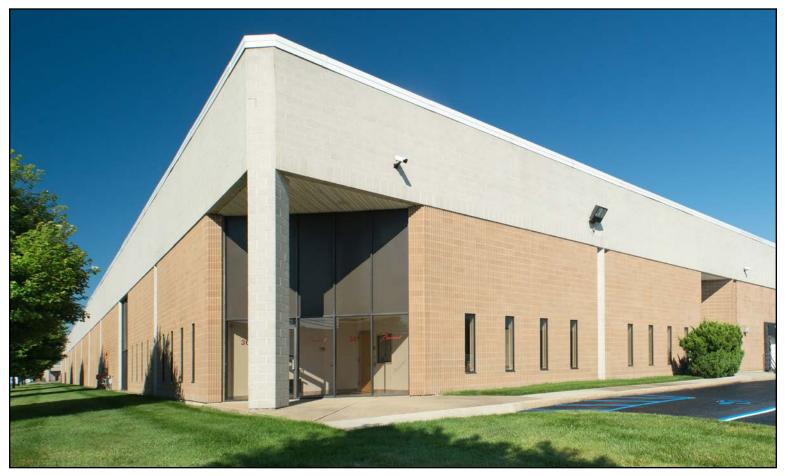

## **Raritan Center Business Park**

36 Mayfield Avenue, Edison, New Jersey 40,592 Square Foot Facility Available for Lease

We Care, and We Deliver

**Federal** 

**Business** Centers

- 122,272 SF Total Building
- 40,592 SF Available
- 10,757 SF Office (can be reduced)
- 29,835 SF Warehouse
- 24' Ceiling Height
- 5 Loading Dock Doors
- 40' X 40' Columns
- 200 AMPS Electrical Service
- Natural Gas, Office A/C
- 0.45 GPM over 2,000 SF Sprinkler
- LED Lighting Upgrade