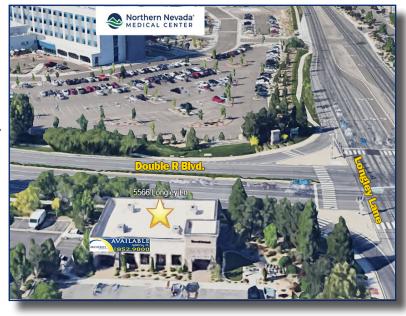

# For Lease

5566 Longley Lane #A | Reno, NV

### PROPERTY OVERVIEW

**Available** 2,104 Square Feet | Suite A

\$2.35 | NNN Price:

Overview:

• Excellent Location Across from Northern NV Sierra Medical Center

• 6 Offices, Large Conference Room, Spacious Reception

• Fully Equipped Break Room

• High Visibility from Double R and Longley Lane

• Class A Space with High-end **Finishes** 