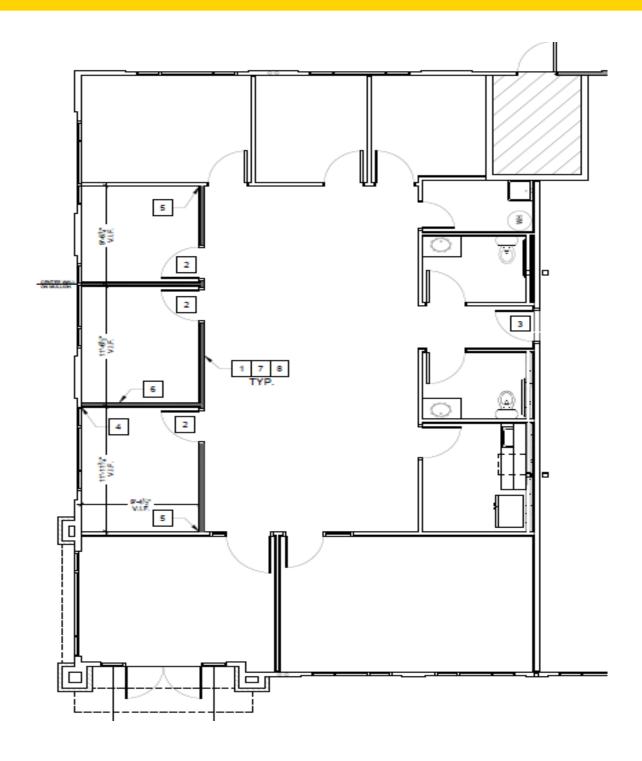

### PROPERTY OVERVIEW

**Available** 2,104 Square Feet | Suite A

\$2.35 | NNN Price:

Overview:

• Excellent Location Across from Northern NV Sierra Medical Center

• 6 Offices, Large Conference Room, Spacious Reception

• Fully Equipped Break Room

• High Visibility from Double R and Longley Lane

• Class A Space with High-end **Finishes** 