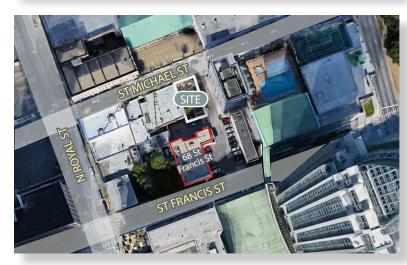

## FOR SALE REDEVELOPMENT SITE

67 St. Michael Street | Mobile, AL

## **Property Features**

Total Building Size: 2,926± SF

Lot Size: 2,937± SF

- · 40± SF of frontage on St. Michael St.
- Backs up to the historic First National Bank building (also for sale) which would be a great spot for an additional development or more parking
- Perfect redevelopment site for multi-family,
  commercial or parking lot for surrounding building
- · Superior location Downtown Mobile
- Walking distance to all the restaurants, shopping, businesses and events Downtown has to offer

## **Location Description:**

Walking distance to restaurants, shopping, banks, Government Plaza, new Federal Courthouse site, LoDa Entertainment District, St. Louis St. Technology Corridor and all the amenities downtown has to offer. The First National Bank Building is an historic landmark in downtown Mobile across the street from The Battle House Renaissance Mobile Hotel & Spa. Easy access to I-10 providing convenience for those traveling from West Mobile and Baldwin County.