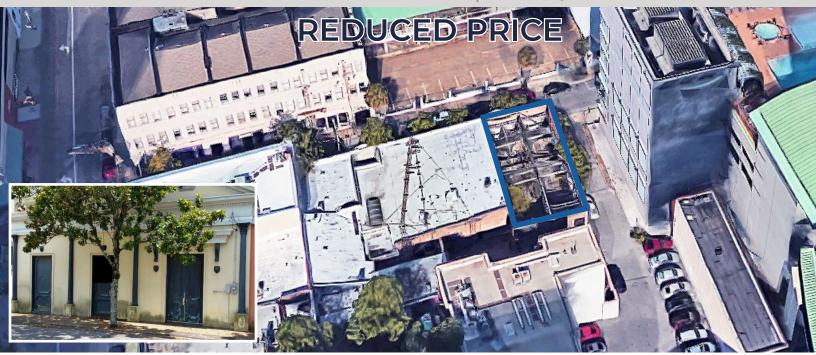

## FOR SALE REDEVELOPMENT SITE

67 St. Michael Street | Mobile, AL

## **Property Features**

Total Building Size: 2,926± SF

Lot Size: 2,937± SF

- · 40± SF of frontage on St. Michael St.
- Backs up to the historic First National Bank building (also for sale) which would be a great spot for an additional development or more parking
- Perfect redevelopment site for multi-family,
  commercial or parking lot for surrounding building
- · Superior location Downtown Mobile
- Walking distance to all the restaurants, shopping, businesses and events Downtown has to offer

FOR SALE: \$225,000.00