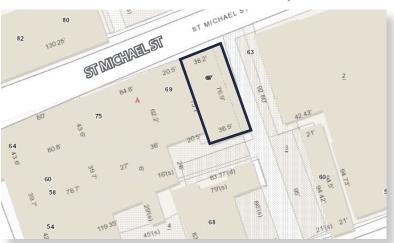

## **Property Features**

Total Building Size: 2,926± SF

Lot Size: 2,937± SF

- · 40± SF of frontage on St. Michael St.
- Backs up to the historic First National Bank building (also for sale) which would be a great spot for an additional development or more parking
- Perfect redevelopment site for multi-family,
  commercial or parking lot for surrounding building
- · Superior location Downtown Mobile
- Walking distance to all the restaurants, shopping, businesses and events Downtown has to offer