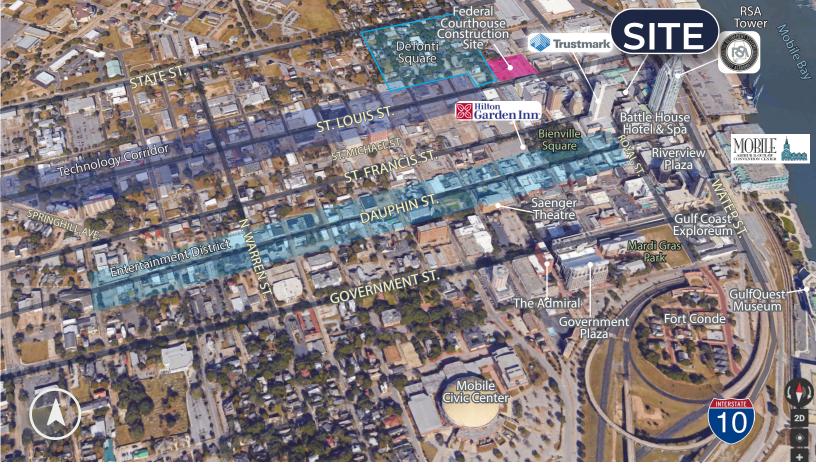

## **Location Description:**

Walking distance to restaurants, shopping, banks, Government Plaza, new Federal Courthouse site, LoDa Entertainment District, St. Louis St. Technology Corridor and all the amenities downtown has to offer. The First National Bank Building is an historic landmark in downtown Mobile across the street from The Battle House Renaissance Mobile Hotel & Spa. Easy access to I-10 providing convenience for those traveling from West Mobile and Baldwin County.

| WALK  | Bienville Square         | 2 min.  |
|-------|--------------------------|---------|
|       | Dauphin Street (LoDa)    | 2 min.  |
|       | New Federal Courthouse   | 4 min.  |
|       | Mobile Convention Center | 4 min.  |
|       | Government Street        | 5 min.  |
|       | Broad Street             | 18 min. |
| DRIVE | 1-10                     | 2 min.  |
|       | 1-65                     | 8 min.  |
|       | Baldwin Co., AL          | 11 min. |
|       |                          |         |