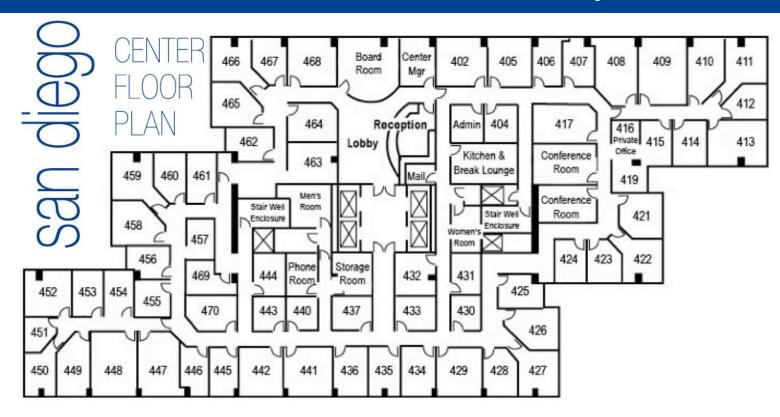

## **Location Amenities Include**

- Offices from 150 to 3,000 square feet
- \_ Internet and phone lines
- \_ Meeting Rooms and Videoconferencing Studios
- Business and IT Support
- \_ Parking and Secure 24-hour access
- Swing Space and Team Room options