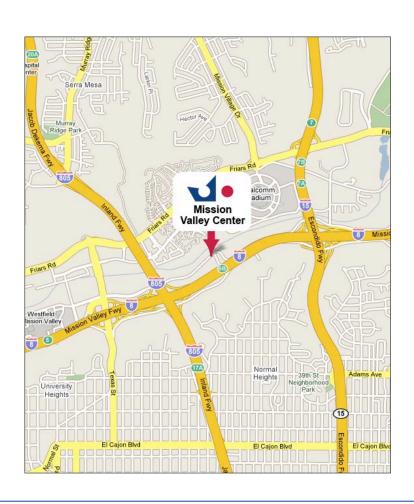

# LOCAL MAP & DIRECTIONS

The Mission Valley Executive Center is located between Qualcomm Way & 805 Freeway. Situated inside the landmark building of this well known area in San Diego, the Mission Valley location boasts the most prestigious address in the San Diego Area. The building features marble floors throughout as well as landscaped gardens.

### From 5 Fwy

Take the 8 East. Exit Qualcomm Way. Right on Camino del Rio North.

### From 15 Fwy

Take the 8 West. Exit Qualcomm Way. Right on Camino del Rio North.

### **From 163**

Take the 8 East. Exit Qualcomm Way. Right on Camino del Rio North.