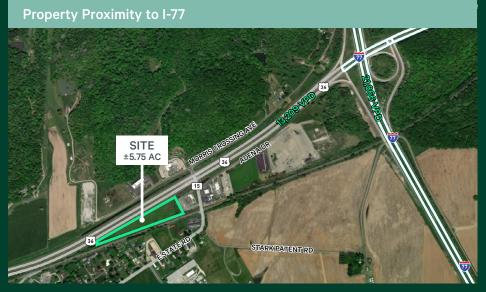

## Development Opportunity

±5.75 Acres of Commercial Land

## **PROPERTY DETAILS**

+ Unique development opportunity off I-77 exit in a rapidly growing area

+ Excellent hotel or restaurant site

+ Land Size: ±5.75 acres

+ Zoned: Commercial Vacant Land

+ Parcel: 45-02519-000