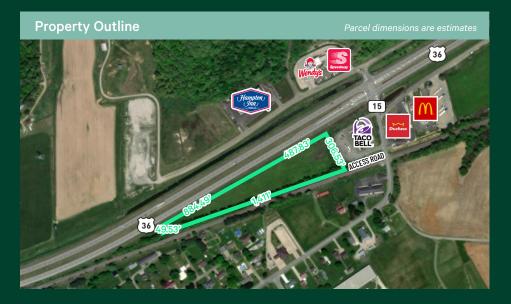

## Development Opportunity

±5.75 Acres of Commercial Land

## **PROPERTY DETAILS**

+ Unique development opportunity off I-77 exit in a rapidly growing area

+ Excellent hotel or restaurant site

+ Land Size: ±5.75 acres

+ Zoned: Commercial Vacant Land

+ Parcel: 45-02519-000

+ Sale Price: \$395.000