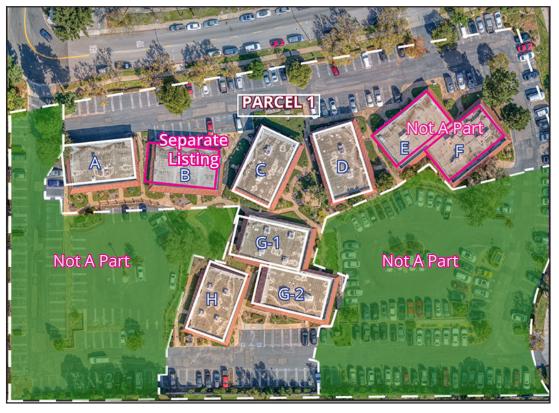

## **Cypress Professional Center**

|                                                                                                              | Property Ir                          | nformation |             |
|--------------------------------------------------------------------------------------------------------------|--------------------------------------|------------|-------------|
| Building                                                                                                     | SF                                   | Price/SF   | Total Price |
| Building A:                                                                                                  | +/-2,650                             | \$275      | \$704,000   |
| Building B*:                                                                                                 | +/-2,560                             | \$339      | \$869,000   |
| Building C:                                                                                                  | +/-2,560                             | \$300      | \$768,000   |
| Building D:                                                                                                  | +/-2,560                             | \$300      | \$768,000   |
| Building G-1:                                                                                                | +/-2,560                             | \$225      | \$576,000   |
| Building G-2:                                                                                                | +/-2,560                             | \$325      | \$832,000   |
| Building H:                                                                                                  | +/-2,560                             | \$275      | \$704,000   |
| Address                                                                                                      | 1300 E. Cypres<br>Santa Maria, C     |            |             |
| Year Built                                                                                                   | ±1982                                |            |             |
| Zoning                                                                                                       | CPO (Commercial Professional Office) |            |             |
| *Owner to transfer the respective ownership share in the Condominium Association with the sale of each unit. |                                      |            |             |

## **HIGHLIGHTS**

- Six Commercial Condominium units being offered for sale individually, on a shared Common Parcel (\*Seventh condo listed separately).
- Immediate proximity to Dignity/Marian Hospital Regional Medical Center.
- Cypress Professional Center has strong historical "Medical Office" tenancy.
- Prominent and highly visible location with proximity to Highway 101.