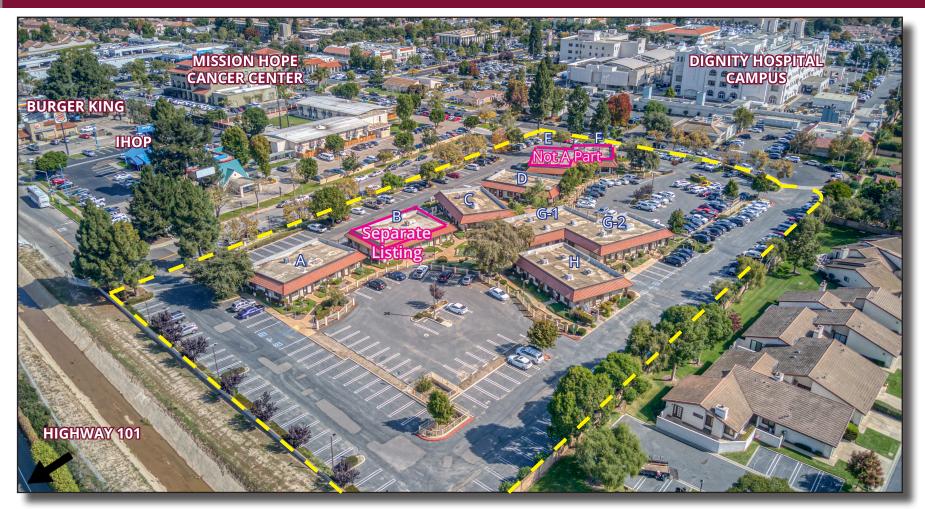

## 1300 E. Cypress | Santa Maria, CA

With close-proximity to Dignity Health's Santa Maria Campus, Cypress Professional Center presents a great opportunity for Office/ Medical Office users to purchase their own building. Built as a Commercial Condominium Project, this offering includes six (of nine) Freestanding Commercial Condominiums contained within the Cypress Professional Center. Included with the buildings is pro-rata ownership of the Common Area Parcel.

## **HIGHLIGHTS**

- Six Commercial Condominium units being offered for sale individually, on a shared Common Parcel (\*Seventh condo listed separately).
- Immediate proximity to Dignity/Marian Hospital Regional Medical Center.
- Cypress Professional Center has strong historical "Medical Office" tenancy.
- Prominent and highly visible location with proximity to Highway 101.