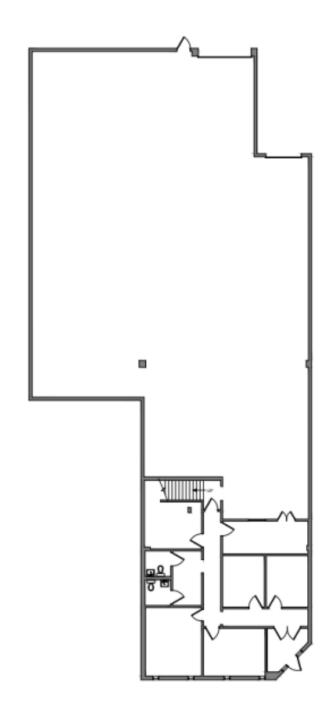

### **BAY 635**

8 GRADE LEVEL @ 10'-12' 10 DOCK HIGH O/H DOORS LOADING:

B-3 CITY OF FORT ZONING

8,864 +/- RSF INCLUDING MEZZANINE

1,400 SF OFFICE

1 DOCK HIGH AND 1 GRADE LEVEL DOORS **SPACE FEATURES** 

**BAY 635** 

STRATEGICALLY LOCATED JUST EAST OF 1-95, OFF SUNRISE BLVD. WITH IMMEDIATE PROXIMITY TO DOWNTOWN/CBD - FTL, AFFLUENT HOUSING BASE AND FLAGLER VILLAGE.