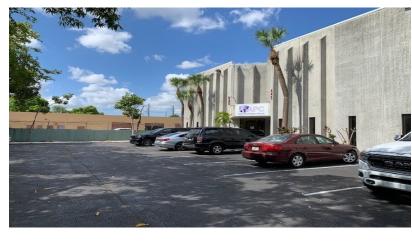

### SITE DESCRIPTION

Year Built 1986 **Building Zoned** Industrial Number of Buildings Land Area 2.86 acres +/-

**BUILDING SIZE (SF)** 

**Total Space** 57,297 SF +/-

OFFICE

Varies **Total Office Space** 

## **SPECIFICATIONS**

57,297 SQ. FT. +/-**BUILDING AREA: SITE** 

AREA: 2.86 ACRES +/-

**CLEAR HEIGHT:** 24 FEET

OFFICE: **VARIOUS** 

**ELECTRICAL CAPACITY:** 3-PHASE- 120/208 VOLTS

**COLUMN SPACING:** 55' X 35'