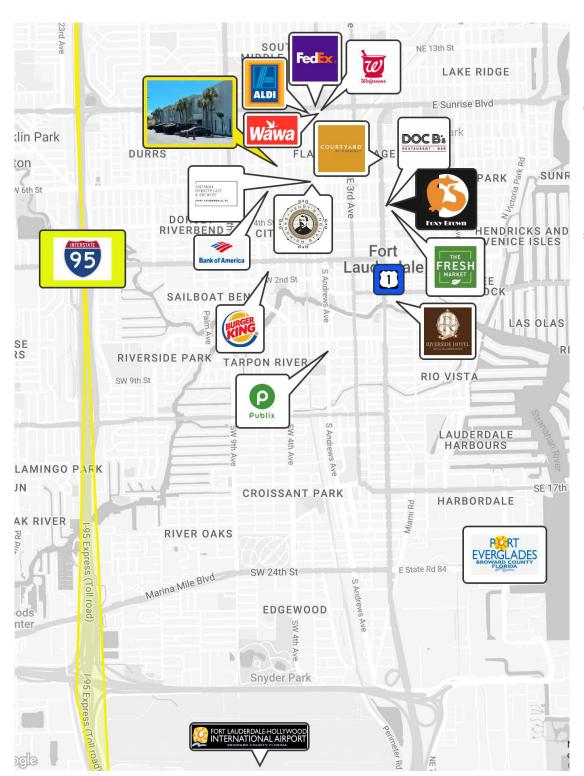

#### **NEARBY CONVENIENCES**

±5 MIN

- STRUNK MARKETPLACE
- HENRY'S SANDWICH STATION
- FOXY BROWN
- DOC B'S
- WALGREENS
- FEDEX
- ALDI
- COURTYARD MARRIOTT
- THE FRESHMARKET
- PUBLIX
- BANK OF AMERICA
- BURGER KING
- WAWA