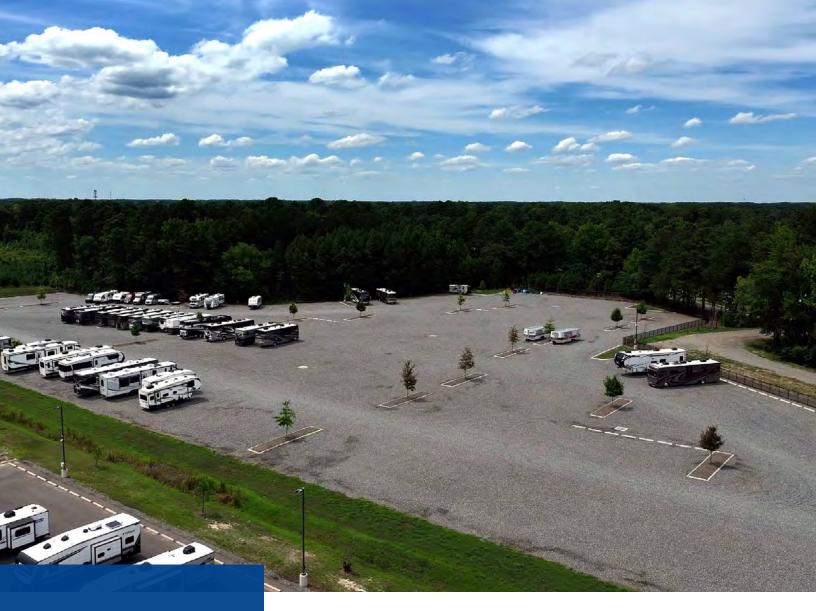

## Harley Club Dr., Ashland, VA

7 acre lot available for lease

# **Gravel parking lot with great access to I-95** and Lewistown Rd exit

- 7 acres of graveled yard
- Fenced with dedicated gate
- Perimeter lighting
- Available immediately
- Call or email for pricing