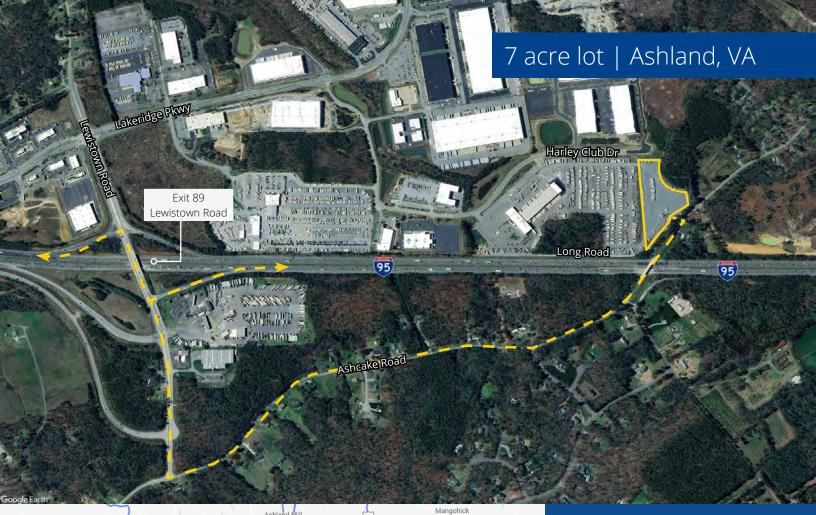

## Harley Club Dr., Ashland, VA

7 acre lot available for lease

# **Gravel parking lot with great access to I-95** and Lewistown Rd exit

- 7 acres of graveled yard
- Fenced with dedicated gate
- Perimeter lighting
- Available immediately
- Call or email for pricing