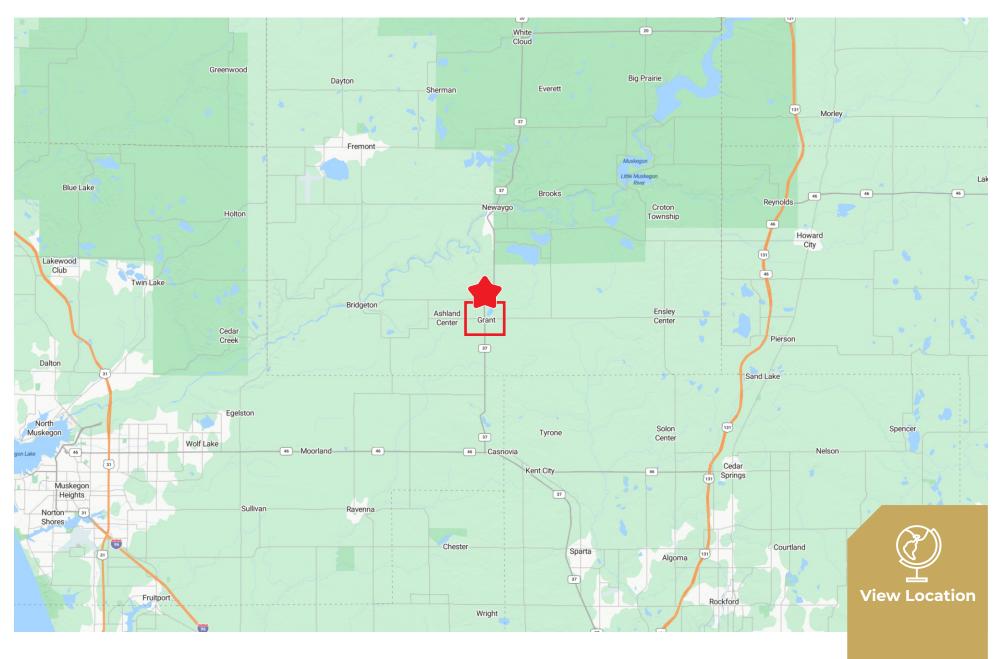

business uses. The building features a spacious, open floor plan with high ceilings, ample storage areas, and existing infrastructure that can be easily adapted for retail, office, medical, or service-oriented businesses. With high visibility from major roads and abundant parking, the property is situated in a high-traffic location that ensures easy customer access. Whether you're looking to establish a new business, expand an existing operation, or invest in a commercial property with strong potential, this building provides an excellent opportunity in a growing neighborhood.

























# **INTERIOR PICTURES**





















FLOOR PLAN CREATED BY CUBICASA APP. MEASUREMENTS DEEMED HIGHLY RELIABLE BUT NOT GUARANTEED.



# **PROPERTY LOCATION**





### **REGIONAL MAP**





### **RETAILER ARIAL MAP**





FOR MORE INFORMATION PLEASE CONTACT



#### RAPHAEL ROUFAIL

Brookstone Realtors Commercial

- **\** (586)689-2211
- □ roufailraphael@gmail.com

www.brookstonerealtors.com