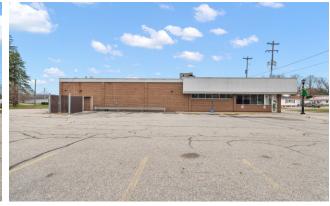

### **PROPERTY OVERVIEW**

#### **MARKETING DESCRIPTION**

This former Rite Aid retail store, located in a prime commercial area, offers over 11,000 square feet of versatile space, ideal for a wide range of business uses. The building features a spacious, open floor plan with high ceilings, ample storage areas, and existing infrastructure that can be easily adapted for retail, office, medical, or service-oriented businesses. With high visibility from major roads and abundant parking, the property is situated in a high-traffic location that ensures easy customer access. Whether you're looking to establish a new business, expand an existing operation, or invest in a commercial property with strong potential, this building provides an excellent opportunity in a growing neighborhood.