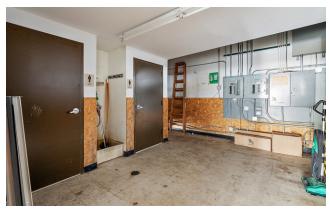

#### **MARKETING DESCRIPTION**

This former Rite Aid retail store, located in a prime commercial area, offers over 11,000 square feet of versatile space, ideal for a wide range of business uses. The building features a spacious, open floor plan with high ceilings, ample storage areas, and existing infrastructure that can be easily adapted for retail, office, medical, or service-oriented businesses. With high visibility from major roads and abundant parking, the property is situated in a high-traffic location that ensures easy customer access. Whether you're looking to establish a new business, expand an existing operation, or invest in a commercial property with strong potential, this building provides an excellent opportunity in a growing neighborhood.

# **INTERIOR PICTURES**

FLOOR PLAN CREATED BY CUBICASA APP. MEASUREMENTS DEEMED HIGHLY RELIABLE BUT NOT GUARANTEED.