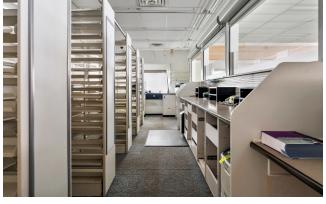

#### **MARKETING DESCRIPTION**

This former Rite Aid retail store, located in a prime commercial area, offers over 11,000 square feet of versatile space, ideal for a wide range of business uses. The building features a spacious, open floor plan with high ceilings, ample storage areas, and existing infrastructure that can be easily adapted for retail, office, medical, or service-oriented businesses. With high visibility from major roads and abundant parking, the property is situated in a high-traffic location that ensures easy customer access. Whether you're looking to establish a new business, expand an existing operation, or invest in a commercial property with strong potential, this building provides an excellent opportunity in a growing neighborhood.

# **INTERIOR PICTURES**

FLOOR PLAN CREATED BY CUBICASA APP. MEASUREMENTS DEEMED HIGHLY RELIABLE BUT NOT GUARANTEED.