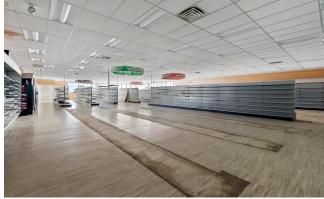

#### **MARKETING DESCRIPTION**

This former Rite Aid retail store, located in a prime commercial area, offers over 11,000 square feet of versatile space, ideal for a wide range of business uses. The building features a spacious, open floor plan with high ceilings, ample storage areas, and existing infrastructure that can be easily adapted for retail, office, medical, or service-oriented businesses. With high visibility from major roads and abundant parking, the property is situated in a high-traffic location that ensures easy customer access. Whether you're looking to establish a new business, expand an existing operation, or invest in a commercial property with strong potential, this building provides an excellent opportunity in a growing neighborhood.

# **INTERIOR PICTURES**

FLOOR PLAN CREATED BY CUBICASA APP. MEASUREMENTS DEEMED HIGHLY RELIABLE BUT NOT GUARANTEED.