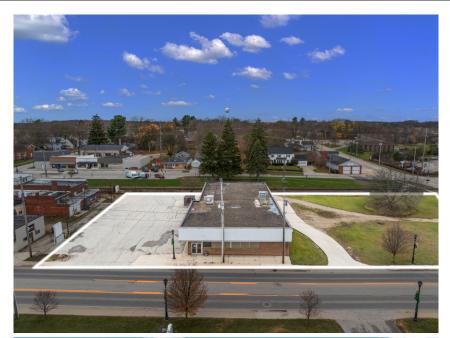

### **PROPERTY OVERVIEW**

#### **MARKETING DESCRIPTION**

This former Rite Aid retail store, located in a prime commercial area, offers over 11,000 square feet of versatile space, ideal for a wide range of business uses. The building features a spacious, open floor plan with high ceilings, ample storage areas, and existing infrastructure that can be easily adapted for retail, office, medical, or service-oriented businesses. With high visibility from major roads and abundant parking, the property is situated in a high-traffic location that ensures easy customer access. Whether you're looking to establish a new business, expand an existing operation, or invest in a commercial property with strong potential, this building provides an excellent opportunity in a growing neighborhood.