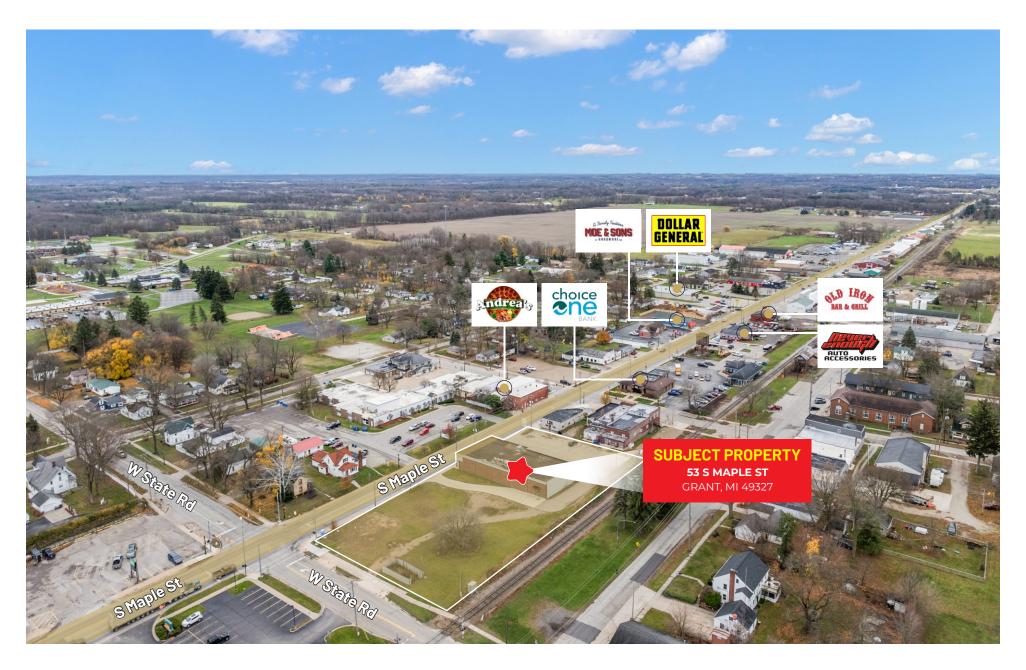

ideal for a wide range of business uses. The building features a spacious, open floor plan with high ceilings, ample storage areas, and existing infrastructure that can be easily adapted for retail, office, medical, or service-oriented businesses. With high visibility from major roads and abundant parking, the property is situated in a high-traffic location that ensures easy customer access. Whether you're looking to establish a new business, expand an existing operation, or invest in a commercial property with strong potential, this building provides an excellent opportunity in a growing neighborhood.

























# **INTERIOR PICTURES**





















FLOOR PLAN CREATED BY CUBICASA APP. MEASUREMENTS DEEMED HIGHLY RELIABLE BUT NOT GUARANTEED.



# **PROPERTY LOCATION**





### **REGIONAL MAP**





### **RETAILER ARIAL MAP**





FOR MORE INFORMATION PLEASE CONTACT



#### RAPHAEL ROUFAIL

Brookstone Realtors Commercial

- **\** (586)689-2211
- □ roufailraphael@gmail.com

www.brookstonerealtors.com