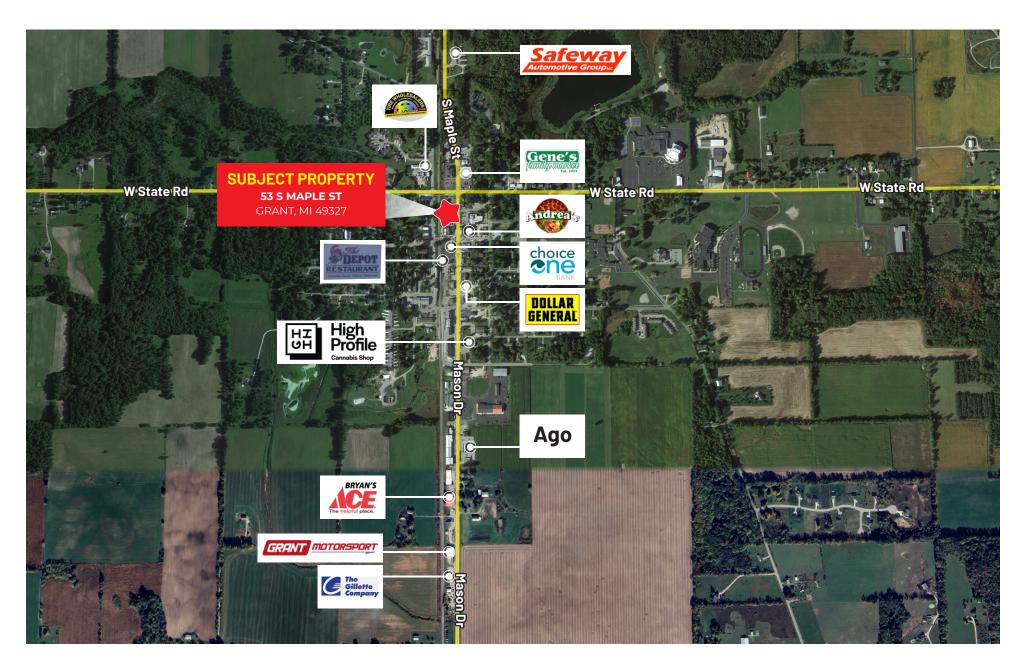

ures a spacious, open floor plan with high ceilings, ample storage areas, and existing infrastructure that can be easily adapted for retail, office, medical, or service-oriented businesses. With high visibility from major roads and abundant parking, the property is situated in a high-traffic location that ensures easy customer access. Whether you're looking to establish a new business, expand an existing operation, or invest in a commercial property with strong potential, this building provides an excellent opportunity in a growing neighborhood.

























# **INTERIOR PICTURES**





















FLOOR PLAN CREATED BY CUBICASA APP. MEASUREMENTS DEEMED HIGHLY RELIABLE BUT NOT GUARANTEED.



# **PROPERTY LOCATION**





### **REGIONAL MAP**





### **RETAILER ARIAL MAP**





FOR MORE INFORMATION PLEASE CONTACT



#### RAPHAEL ROUFAIL

Brookstone Realtors Commercial

- **\** (586)689-2211
- □ roufailraphael@gmail.com

www.brookstonerealtors.com