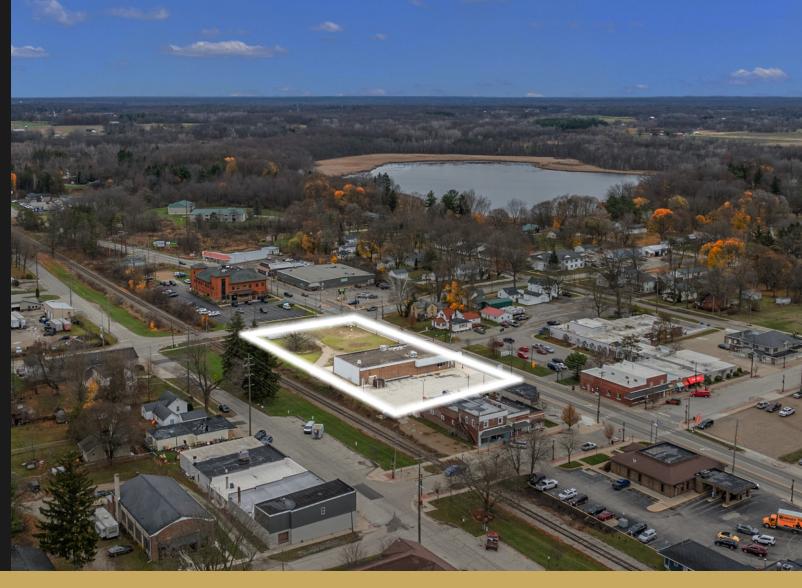

### **PROPERTY OVERVIEW**

#### **PROPERTY DETAILS**

| Address        | 53 S MAPLE ST, GRANT, MI 49327               |
|----------------|----------------------------------------------|
| Property Type  | Mixed Use, Retail                            |
| Subtype        | Convenience Store, Pharmacy/Drug, Storefront |
| Square Footage | 11,440 SF                                    |
| Land Acres     | 0.31 AC                                      |
| Parcel Number  | 002-011-038-00                               |
| Units          | 1                                            |
| Year Built     | 1985                                         |
| Year Renovated | 2015                                         |
| Building Class | С                                            |
| Buildings      | 1                                            |
| Zoning         | Retail/Mixed Use                             |

### **RETAILER ARIAL MAP**

FOR MORE INFORMATION PLEASE CONTACT