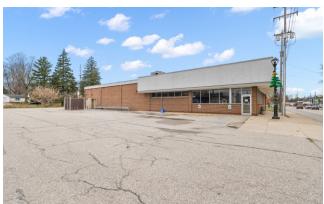

### **PROPERTY OVERVIEW**

#### **PROPERTY DETAILS**

| Address        | 53 S MAPLE ST, GRANT, MI 49327               |
|----------------|----------------------------------------------|
| Property Type  | Mixed Use, Retail                            |
| Subtype        | Convenience Store, Pharmacy/Drug, Storefront |
| Square Footage | 11,440 SF                                    |
| Land Acres     | 0.31 AC                                      |
| Parcel Number  | 002-011-038-00                               |
| Units          | 1                                            |
| Year Built     | 1985                                         |
| Year Renovated | 2015                                         |
| Building Class | С                                            |
| Buildings      | 1                                            |
| Zoning         | Retail/Mixed Use                             |

#### **MARKETING DESCRIPTION**

This former Rite Aid retail store, located in a prime commercial area, offers over 11,000 square feet of versatile space, ideal for a wide range of business uses. The building features a spacious, open floor plan with high ceilings, ample storage areas, and existing infrastructure that can be easily adapted for retail, office, medical, or service-oriented businesses. With high visibility from major roads and abundant parking, the property is situated in a high-traffic location that ensures easy customer access. Whether you're looking to establish a new business, expand an existing operation, or invest in a commercial property with strong potential, this building provides an excellent opportunity in a growing neighborhood.