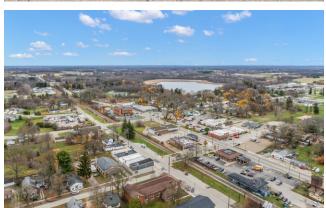

|

#### **MARKETING DESCRIPTION**

This former Rite Aid retail store, located in a prime commercial area, offers over 11,000 square feet of versatile space, ideal for a wide range of business uses. The building features a spacious, open floor plan with high ceilings, ample storage areas, and existing infrastructure that can be easily adapted for retail, office, medical, or service-oriented businesses. With high visibility from major roads and abundant parking, the property is situated in a high-traffic location that ensures easy customer access. Whether you're looking to establish a new business, expand an existing operation, or invest in a commercial property with strong potential, this building provides an excellent opportunity in a growing neighborhood.

























# **INTERIOR PICTURES**





















FLOOR PLAN CREATED BY CUBICASA APP. MEASUREMENTS DEEMED HIGHLY RELIABLE BUT NOT GUARANTEED.



# **PROPERTY LOCATION**





### **REGIONAL MAP**





### **RETAILER ARIAL MAP**





FOR MORE INFORMATION PLEASE CONTACT



#### RAPHAEL ROUFAIL

Brookstone Realtors Commercial

- **\** (586)689-2211
- □ roufailraphael@gmail.com

www.brookstonerealtors.com