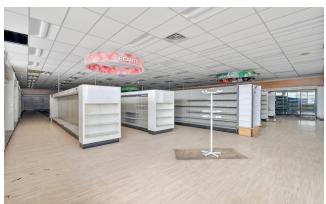

#### **MARKETING DESCRIPTION**

This former Rite Aid retail store, located in a prime commercial area, offers over 11,000 square feet of versatile space, ideal for a wide range of business uses. The building features a spacious, open floor plan with high ceilings, ample storage areas, and existing infrastructure that can be easily adapted for retail, office, medical, or service-oriented businesses. With high visibility from major roads and abundant parking, the property is situated in a high-traffic location that ensures easy customer access. Whether you're looking to establish a new business, expand an existing operation, or invest in a commercial property with strong potential, this building provides an excellent opportunity in a growing neighborhood.

# **INTERIOR PICTURES**

FLOOR PLAN CREATED BY CUBICASA APP. MEASUREMENTS DEEMED HIGHLY RELIABLE BUT NOT GUARANTEED.