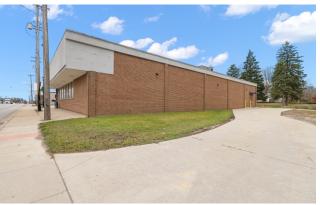

### **PROPERTY OVERVIEW**

#### **MARKETING DESCRIPTION**

This former Rite Aid retail store, located in a prime commercial area, offers over 11,000 square feet of versatile space, ideal for a wide range of business uses. The building features a spacious, open floor plan with high ceilings, ample storage areas, and existing infrastructure that can be easily adapted for retail, office, medical, or service-oriented businesses. With high visibility from major roads and abundant parking, the property is situated in a high-traffic location that ensures easy customer access. Whether you're looking to establish a new business, expand an existing operation, or invest in a commercial property with strong potential, this building provides an excellent opportunity in a growing neighborhood.