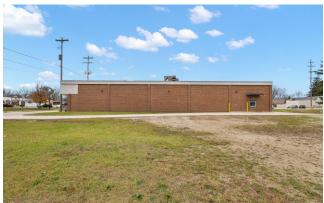

### **PROPERTY OVERVIEW**

#### **MARKETING DESCRIPTION**

This former Rite Aid retail store, located in a prime commercial area, offers over 11,000 square feet of versatile space, ideal for a wide range of business uses. The building features a spacious, open floor plan with high ceilings, ample storage areas, and existing infrastructure that can be easily adapted for retail, office, medical, or service-oriented businesses. With high visibility from major roads and abundant parking, the property is situated in a high-traffic location that ensures easy customer access. Whether you're looking to establish a new business, expand an existing operation, or invest in a commercial property with strong potential, this building provides an excellent opportunity in a growing neighborhood.