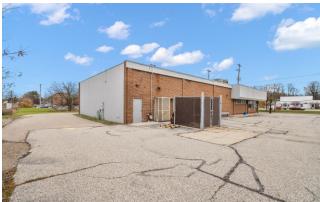

### **PROPERTY OVERVIEW**

#### **MARKETING DESCRIPTION**

This former Rite Aid retail store, located in a prime commercial area, offers over 11,000 square feet of versatile space, ideal for a wide range of business uses. The building features a spacious, open floor plan with high ceilings, ample storage areas, and existing infrastructure that can be easily adapted for retail, office, medical, or service-oriented businesses. With high visibility from major roads and abundant parking, the property is situated in a high-traffic location that ensures easy customer access. Whether you're looking to establish a new business, expand an existing operation, or invest in a commercial property with strong potential, this building provides an excellent opportunity in a growing neighborhood.