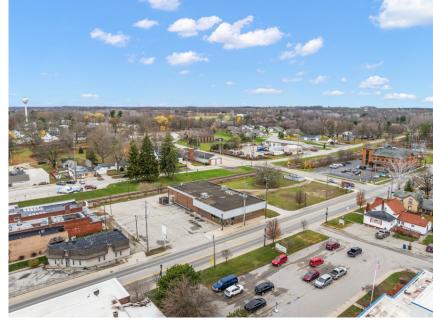

e                             |

#### **MARKETING DESCRIPTION**

This former Rite Aid retail store, located in a prime commercial area, offers over 11,000 square feet of versatile space, ideal for a wide range of business uses. The building features a spacious, open floor plan with high ceilings, ample storage areas, and existing infrastructure that can be easily adapted for retail, office, medical, or service-oriented businesses. With high visibility from major roads and abundant parking, the property is situated in a high-traffic location that ensures easy customer access. Whether you're looking to establish a new business, expand an existing operation, or invest in a commercial property with strong potential, this building provides an excellent opportunity in a growing neighborhood.

























# **INTERIOR PICTURES**





















FLOOR PLAN CREATED BY CUBICASA APP. MEASUREMENTS DEEMED HIGHLY RELIABLE BUT NOT GUARANTEED.



# **PROPERTY LOCATION**





### **REGIONAL MAP**





### **RETAILER ARIAL MAP**





FOR MORE INFORMATION PLEASE CONTACT



#### RAPHAEL ROUFAIL

Brookstone Realtors Commercial

- **\** (586)689-2211
- □ roufailraphael@gmail.com

www.brookstonerealtors.com