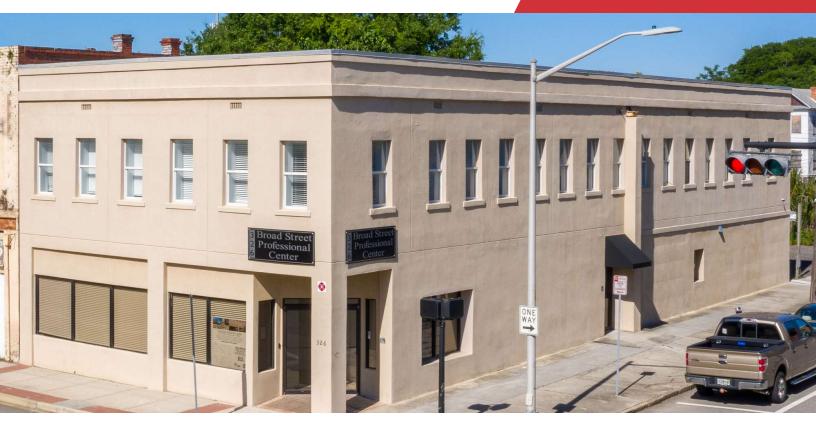

#### **Broad Street Professional Center**

326 N Broad Street
Jacksonville, Florida 32202

#### **Property Highlights**

- · Full 2-story building available for a single tenant
- Conveniently located next to the Duval County Courthouse
- · On-site parking available
- Move-in Ready

#### **Property Overview**

7,010 SF, 2-story professional office building located next to the courthouse in a highly walkable location.