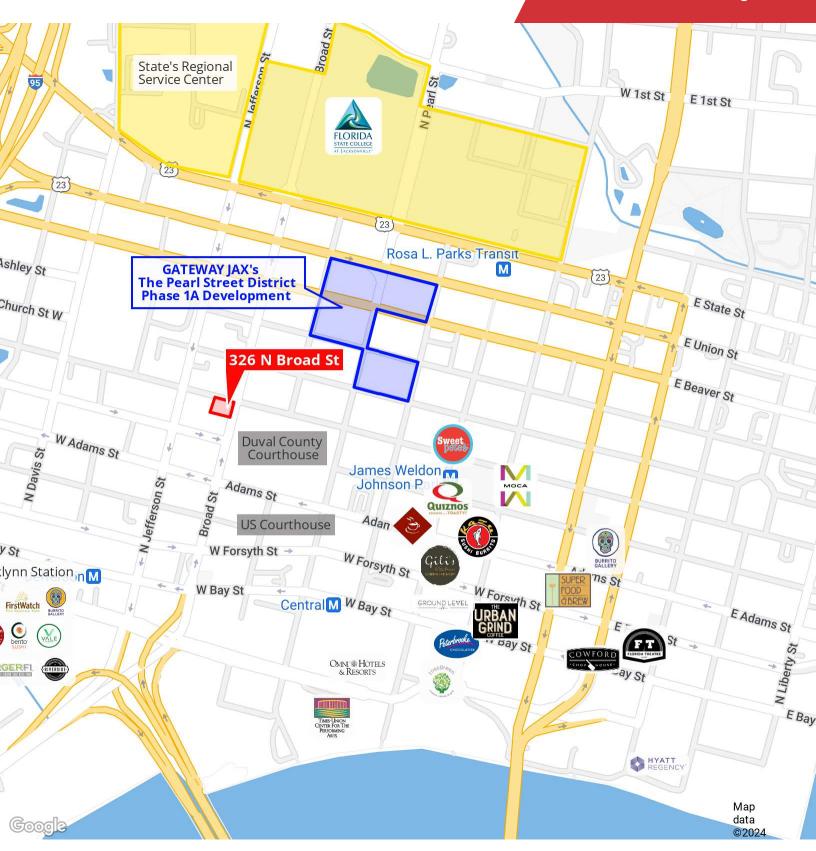

#### **Broad Street Professional Center**

326 N Broad Street
Jacksonville, Florida 32202

#### **Property Highlights**

- · Full 2-story building available for a single tenant
- Conveniently located next to the Duval County Courthouse
- · On-site parking available
- Move-in Ready

#### **Property Overview**

7,010 SF, 2-story professional office building located next to the courthouse in a highly walkable location.