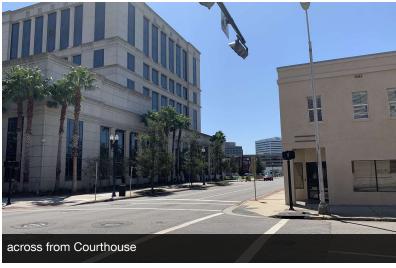

#### **Property Highlights**

- · Full 2-story building available for a single tenant
- Conveniently located next to the Duval County Courthouse
- · On-site parking available
- Move-in Ready

#### **Property Overview**

7,010 SF, 2-story professional office building located next to the courthouse in a highly walkable location.