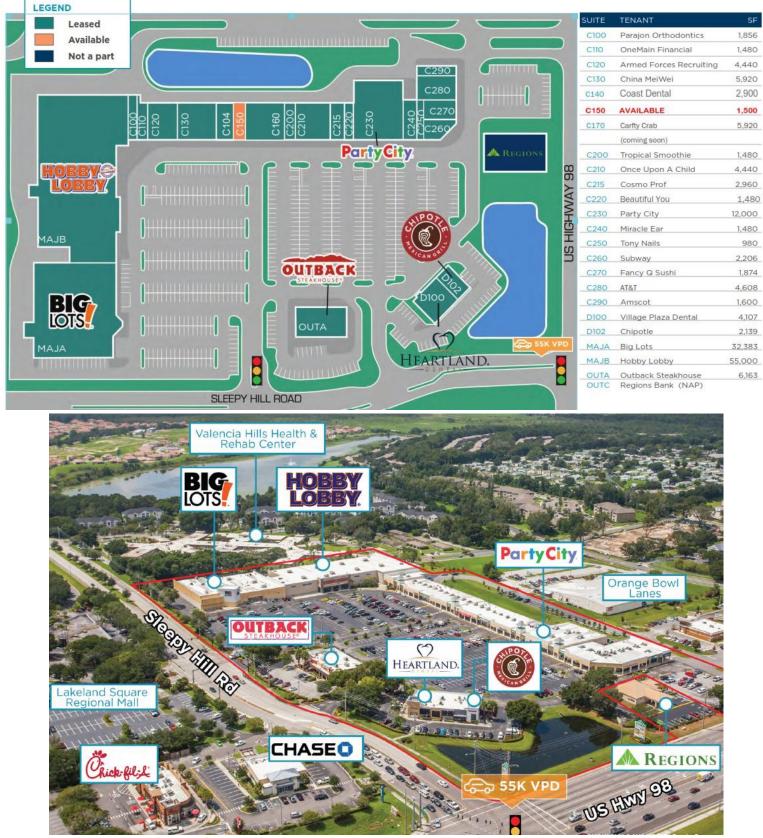

- > Size: 160,000 SF
- Availabilities include:

o C150 - 1,500 SF;

- Strong tenants such as Hobby Lobby, Big Lots, Party City, New Chipotle OP, Renovated Outback OP, etc
- Extremely Regional market and dense market with 121,000+ people in a 5 mile radius
- > Lakeland was ranked the #6 fastest groiwn MSA in the US
- Ideally located on Highway 98 with 55,000 cars per day
- Deal making landlord with flexible lease terms

## Village Plaza – Lakeland, FL

4310 US Hwy 98 N, Lakeland, FL 33809

PLEASE CONTACT KEVIN KUSH OR BEN BOLZ FOR ADDITIONAL INFORMATION: 504-402-1645 OR KEVIN@PMAT.NET OR BEN@PMAT.NET