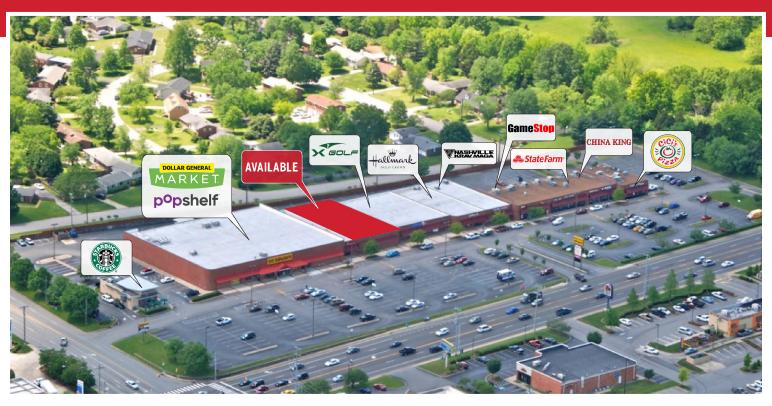

# **OVERVIEW**

ADDRESS 4485 Lebanon Pike, Hermitage, TN 37076

AVAILABLE 8,624 SF Available 4/30/2025

- Located on the corner of Lebanon Pike (28,846 AADT) and Andrew Jackson Parkway (14,121 AADT)
- Walking distance from Walmart, Publix, Kroger, CVS, Five Below, Petsmart, and more restaurants and retailers
- Hill Center Hermitage is anchored by Dollar General Market & Popshelf. Other tenants include Starbucks, X Golf, Hallmark, Nashville Krav Maga, Cici's Pizza, GameStop, Great Clips, State Farm, and Cricket Wireless

### TENANT

- CiCi's Pizza
- Bella Nail Spa
- **Great Clips** 3
- China King 4
- State Farm 5
- 6 Cricket Wireless
- 7 GameStop
- Nashville Krav Maga
- 9 Hallmark
- X Golf 10

#### 8,624 SF 11

- 12 Direct Auto Insurance
- DG Market & Popshelf 13
- 14 Starbucks