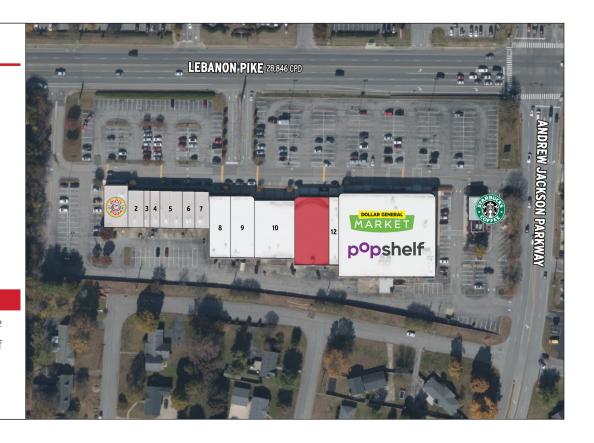

# SITE PLAN

### TENANT

- CiCi's Pizza
- Bella Nail Spa
- **Great Clips** 3
- China King 4
- State Farm 5
- 6 Cricket Wireless
- 7 GameStop
- Nashville Krav Maga
- 9 Hallmark
- X Golf 10

#### 8,624 SF 11

- 12 Direct Auto Insurance
- DG Market & Popshelf 13
- 14 Starbucks