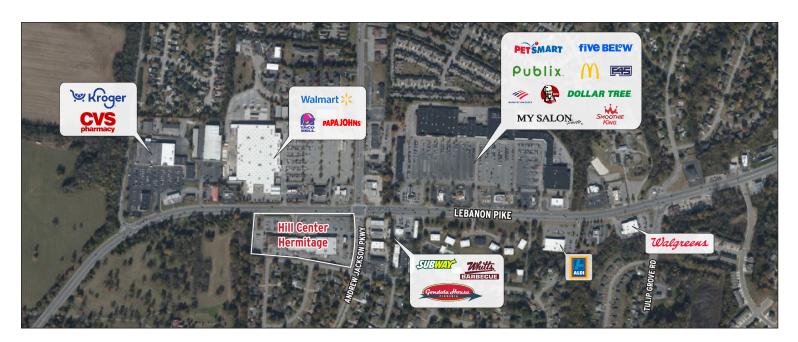

# POINTS OF INTEREST

# **OVERVIEW**

ADDRESS 4485 Lebanon Pike, Hermitage, TN 37076

AVAILABLE 8,624 SF Available 4/30/2025

- Located on the corner of Lebanon Pike (28,846 AADT) and Andrew Jackson Parkway (14,121 AADT)
- Walking distance from Walmart, Publix, Kroger, CVS, Five Below, Petsmart, and more restaurants and retailers
- Hill Center Hermitage is anchored by Dollar General Market & Popshelf. Other tenants include Starbucks, X Golf, Hallmark, Nashville Krav Maga, Cici's Pizza, GameStop, Great Clips, State Farm, and Cricket Wireless