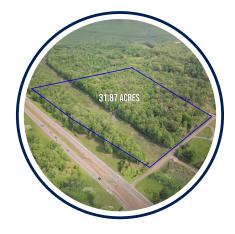

## 6706 W Long Rd.

MLS #10170472 | List Price \$425,000 Acres: 32 | Parcel D0130 00436

Located right off of HWY 385, ideal for a development or equestrian property.