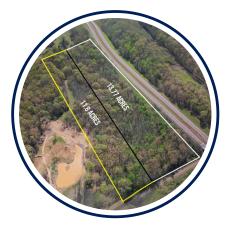

## 0 W Long Rd.

MLS # 10170473 | List Price: \$325,000

Acres: 25.5

Parcels D0130 00467 (13.7 acres) and D0130 00466 (11.88 acres)

Two parcels must be purchased together. Located off of HWY 385.

Tara Captain
captain@captainandco.realestate
(901) 500-8034