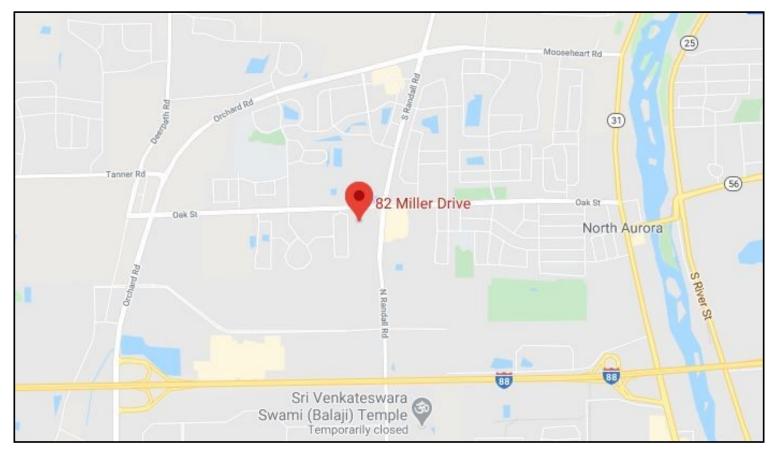

# FOR LEASE

#### **PROPERTY HIGHLIGHTS:**

- Building Size: 10,200 SF
- Located at Oak St. and Miller Drive
- Easy access to I-88 interchange at Orchard Road
- Close proximity to high-traffic retail and residential areas
- Polished exterior with brick and stone detailing
- Perfect health care setting with Advocate Health Care group based in building as well

82 MILLER DRIVE.
NORTH AURORA, IL 60542

#### CONTACT:

Ben Cohen Senior Brokerage Associate 317.754.6245 BCohen@cciin.com

#### CORNERSTONE COMPANIES.INC

8902 N. Meridian Street, Suite 205 Indianapolis, IN 46260

### **NOW AVAILABLE:**

SUITE 101: 1,888 RSF



CornerstoneCompaniesInc.com

# LOCATION









## FLOOR PLAN

### **AVAILABLE:**

SUITE 101 1,888 RSF Suite currently has an office build-out.