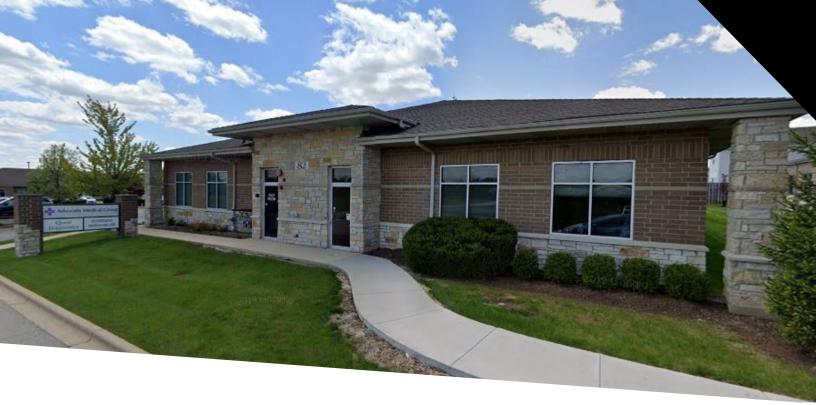

# FOR LEASE

#### **PROPERTY HIGHLIGHTS:**

- Building Size: 10,200 SF
- Located at Oak St. and Miller Drive
- Easy access to I-88 interchange at Orchard Road
- Close proximity to high-traffic retail and residential areas
- Polished exterior with brick and stone detailing
- Perfect health care setting with Advocate Health Care group based in building as well

82 MILLER DRIVE.
NORTH AURORA, IL 60542