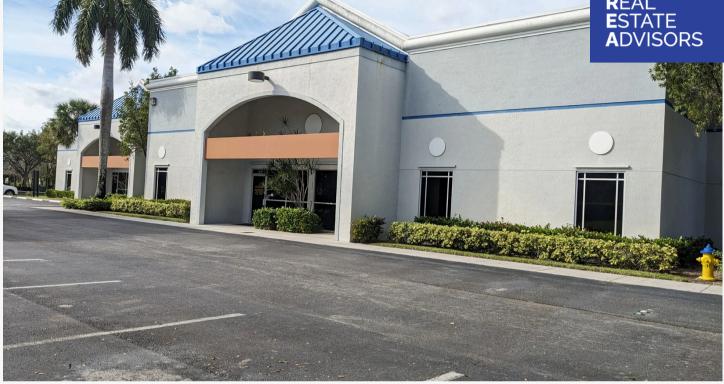

# FOR LEASE • ±14,800 SF FLEX SPACE

#### 6601 LYONS RD, SUITE L1-L4, COCONUT CREEK 33073 FLEX SPACE

### **PROPERTY FEATURES:**

- ±14,800 Total Sq Ft
- ±2,960 Sq Ft Office
- 4 Oversized Grade Level Doors (14ft x 10ft)
- 2 Dock High Doors (10ft x 10ft)
- 19' Clear Ceiling Height
- End Cap Unit

LEASE RATE: \$14.00 NNN + OPEX