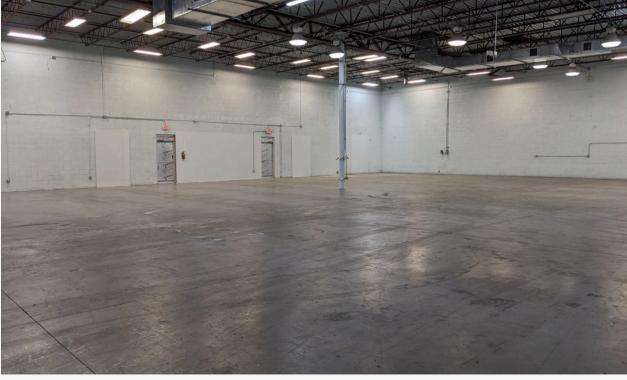

### **PROPERTY FEATURES:**

- ±14,800 Total Sq Ft
- ±2,960 Sq Ft Office
- 4 Oversized Grade Level Doors (14ft x 10ft)
- 2 Dock High Doors (10ft x 10ft)
- 19' Clear Ceiling Height
- End Cap Unit

LEASE RATE: \$14.00 NNN + OPEX

## FOR LEASE ±14,800SF FLEX SPACE

#### 6601 LYONS RD, SUITE L1-L4, COCONUT CREEK 33073 FLEX SPACE

This information has been obtained from sources believed reliable. We have not verified it and make no guarantee, warranty or representation about it. Any projections, opinions, assumptions or estimates used are for example only and do not represent the current or future performance of the property. You and your advisors should conduct a careful, independent investigation of the property to determine to your satisfaction the suitability of the property for your needs.