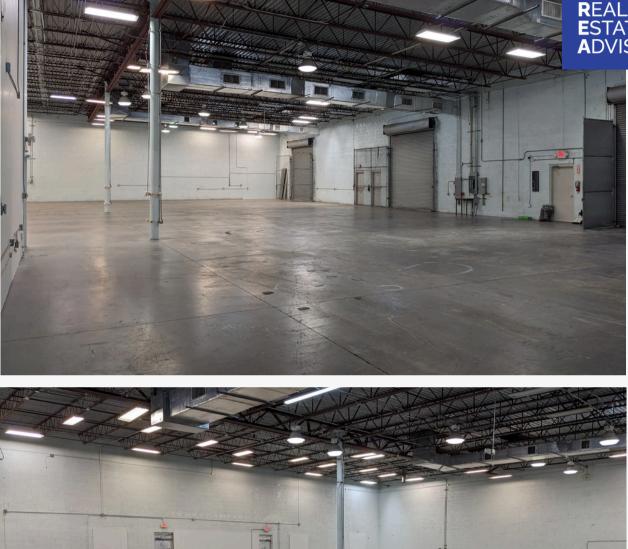

### **PROPERTY FEATURES:**

- ±14,800 Total Sq Ft
- ±2,960 Sq Ft Office
- 4 Oversized Grade Level Doors (14ft x 10ft)
- 2 Dock High Doors (10ft x 10ft)
- 19' Clear Ceiling Height
- End Cap Unit

LEASE RATE: \$14.00 NNN + OPEX

## FOR LEASE ±14,800SF FLEX SPACE

#### 6601 LYONS RD, SUITE L1-L4, COCONUT CREEK 33073 FLEX SPACE

This information has been obtained from sources believed reliable. We have not verified it and make no guarantee, warranty or representation about it. Any projections, opinions, assumptions or estimates used are for example only and do not represent the current or future performance of the property. You and your advisors should conduct a careful, independent investigation of the property to determine to your satisfaction the suitability of the property for your needs.