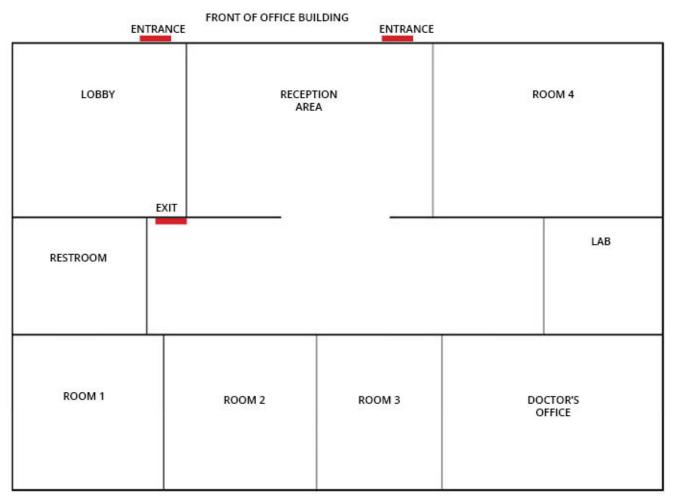

# FOR LEASE 220 S. PALISADE DRIVE, STE. 102 | SANTA MARIA, CA

Prime medical office space in "Palisades Medical Plaza" on S. Palisade Drive. Located in the Santa Maria's medical hub and across from "Marian Regional Medical Center", this space is ideal for a variety of medical uses. Included in the space are 3 exam rooms, 1 procedure room, 1 physician office, reception area and business office (see Space Plan). Rental rate includes all your utilities except telephone and internet. Clean, bright and ready for your practice. Call listing agent for additional information.