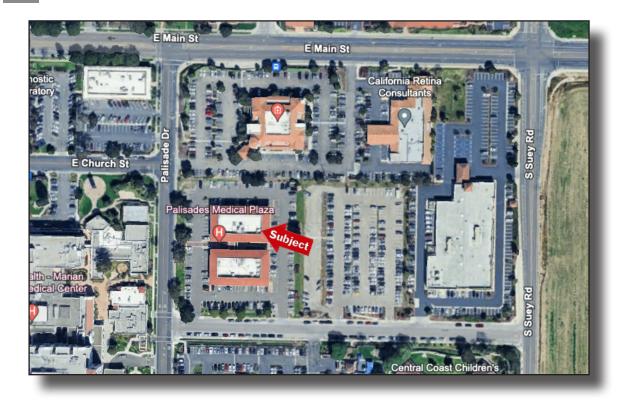

# FOR LEASE 220 S. PALISADE DRIVE, STE. 102 | SANTA MARIA, CA

Prime medical office space in "Palisades Medical Plaza" on S. Palisade Drive. Located in the Santa Maria's medical hub and across from "Marian Regional Medical Center", this space is ideal for a variety of medical uses. Included in the space are 3 exam rooms, 1 procedure room, 1 physician office, reception area and business office (see Space Plan). Rental rate includes all your utilities except telephone and internet. Clean, bright and ready for your practice. Call listing agent for additional information.