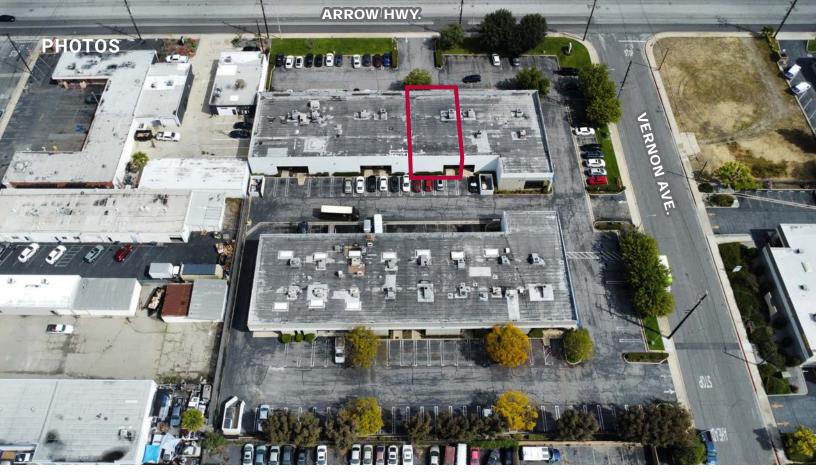

# **FOR LEASE** INDUSTRIAL WAREHOUSE | ±2,200 SF 5405 ARROW HWY. | UNIT 106 | MONTCLAIR, CA

## **PROPERTY HIGHLIGHTS:**

- 2,200 SF Unit
- Part of a 24 Unit Multi-Tenant Industrial Building
- 12' Clear Height
- Ample Parking Spaces
- Immediate Access to 10, 71, 57, 15, & 210 Freeways
- Asking Price: