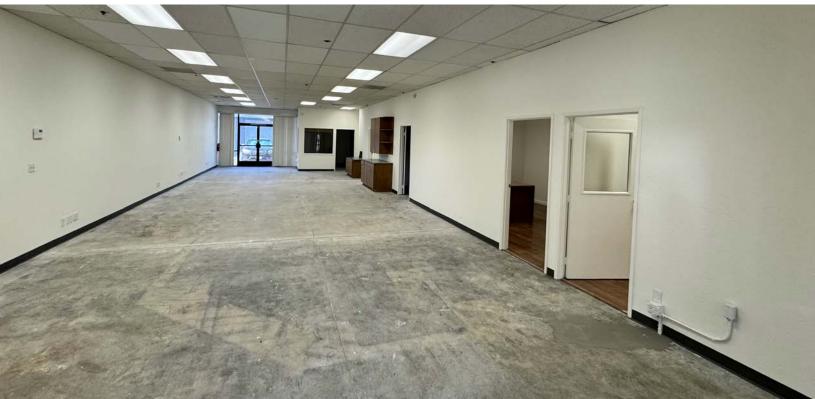

# **FOR LEASE** INDUSTRIAL WAREHOUSE | ±2,200 SF 5405 ARROW HWY. | UNIT 106 | MONTCLAIR, CA

## **PROPERTY HIGHLIGHTS:**

- 2,200 SF Unit
- Part of a 24 Unit Multi-Tenant Industrial Building
- 12' Clear Height
- Ample Parking Spaces
- Immediate Access to 10, 71, 57, 15, & 210 Freeways
- Asking Price: