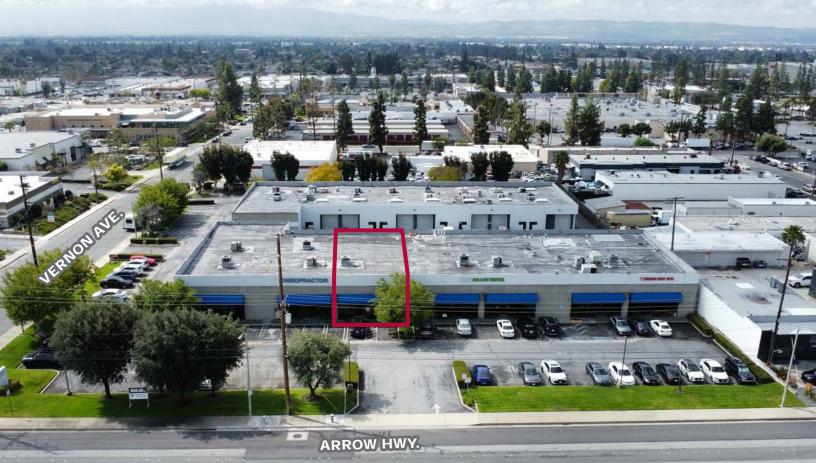

# **FOR LEASE** INDUSTRIAL WAREHOUSE | ±2,200 SF 5405 ARROW HWY. | UNIT 106 | MONTCLAIR, CA

## **PROPERTY HIGHLIGHTS:**

- 2,200 SF Unit
- Part of a 24 Unit Multi-Tenant Industrial Building
- 12' Clear Height
- Ample Parking Spaces
- Immediate Access to 10, 71, 57, 15, & 210 Freeways
- Asking Price: