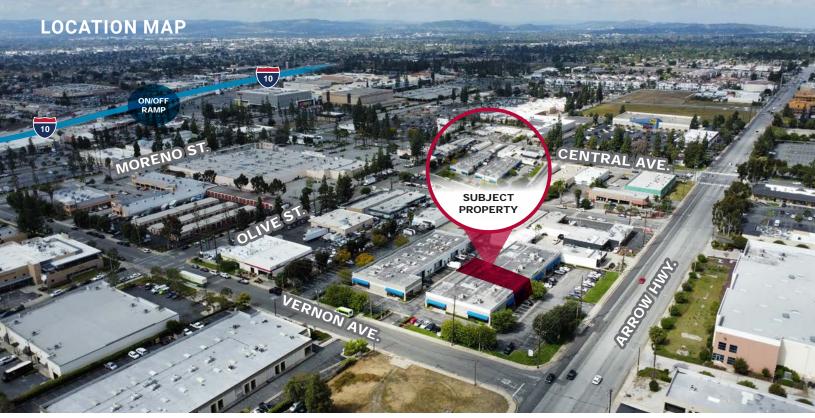

# **FOR LEASE** INDUSTRIAL WAREHOUSE | ±2,200 SF 5405 ARROW HWY. | UNIT 106 | MONTCLAIR, CA

## **PROPERTY HIGHLIGHTS:**

- 2,200 SF Unit
- Part of a 24 Unit Multi-Tenant Industrial Building
- 12' Clear Height
- Ample Parking Spaces
- Immediate Access to 10, 71, 57, 15, & 210 Freeways
- Asking Price: