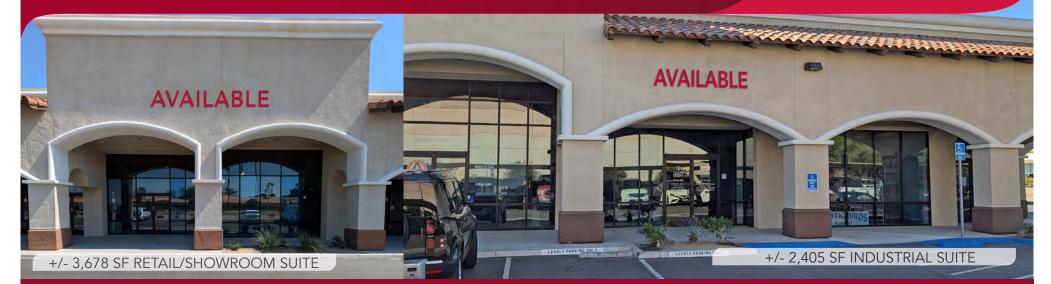

# FOR LEASE COUNTRY CLUB MARKETPLACE EAST 77-750 to 77-780 COUNTRY CLUB DRIVE | PALM DESERT, CA

### ±3,678 RETAIL/SHOWROOM SUITE AVAILABLE NOW ±2,405 SF INDUSTRIAL SUITES AVAILABLE SOON

- Conveniently located on Country Club Drive with easy access to Washington Street and Interstate 10
- Covered parking available
- Over 126,200 residents within 5 miles with an average household income of over \$100,000/year