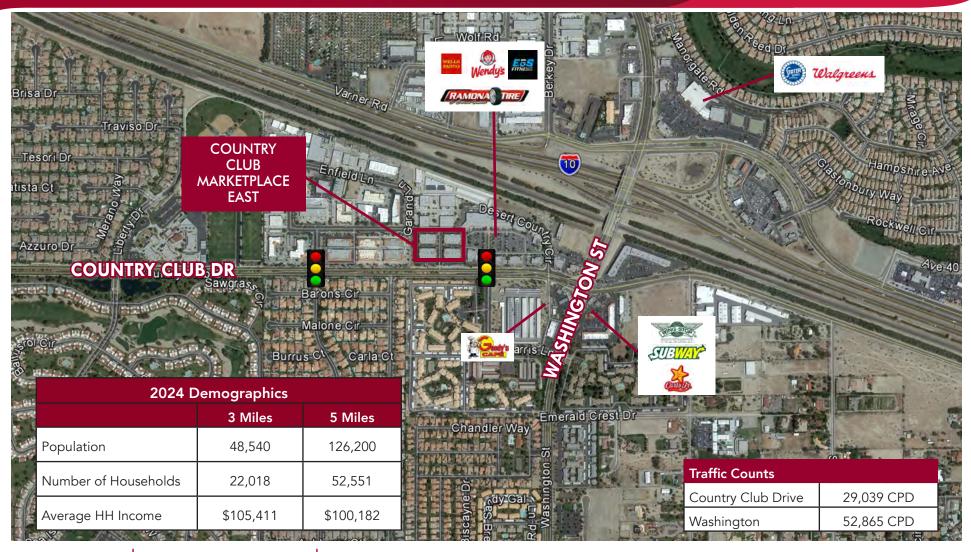

### ±3,678 RETAIL/SHOWROOM SUITE AVAILABLE NOW ±2,405 SF INDUSTRIAL SUITES AVAILABLE SOON

- Conveniently located on Country Club Drive with easy access to Washington Street and Interstate 10
- Covered parking available
- Over 126,200 residents within 5 miles with an average household income of over \$100,000/year