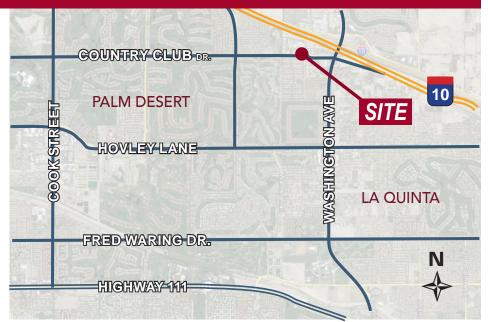

# FOR LEASE COUNTRY CLUB MARKETPLACE EAST 77-750 to 77-780 COUNTRY CLUB DRIVE | PALM DESERT, CA

### ±3,678 RETAIL/SHOWROOM SUITE AVAILABLE NOW ±2,405 SF INDUSTRIAL SUITES AVAILABLE SOON

- Conveniently located on Country Club Drive with easy access to Washington Street and Interstate 10
- Covered parking available
- Over 126,200 residents within 5 miles with an average household income of over \$100,000/year