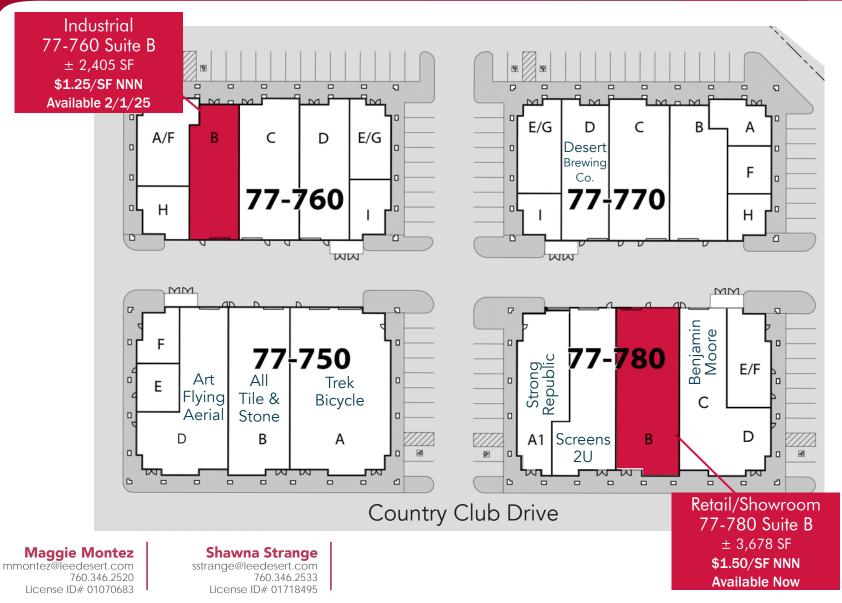

# FOR LEASE COUNTRY CLUB MARKETPLACE EAST 77-750 to 77-780 COUNTRY CLUB DRIVE | PALM DESERT, CA

### ±3,678 RETAIL/SHOWROOM SUITE AVAILABLE NOW ±2,405 SF INDUSTRIAL SUITES AVAILABLE SOON

- Conveniently located on Country Club Drive with easy access to Washington Street and Interstate 10
- Covered parking available
- Over 126,200 residents within 5 miles with an average household income of over \$100,000/year