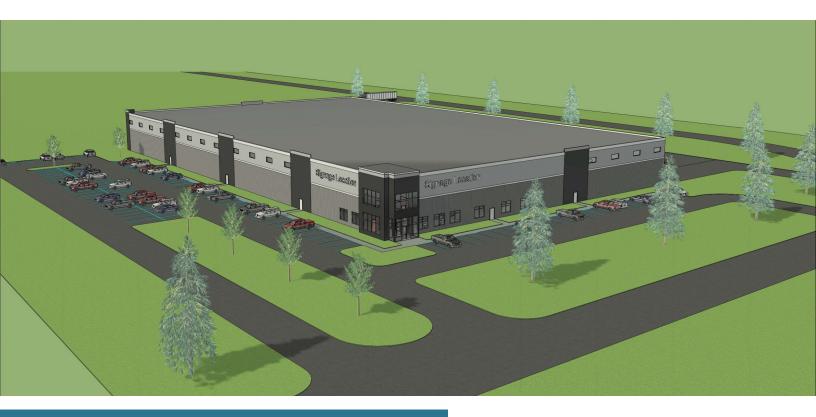

# **Property Description**

Rare opportunity for a build to suit warehouse conveniently located near W-35 in Osceola, one of western Wisconsin's manufacturing hubs. Current designs show 24' clear height, 40'x50' columns, and south facing docks. Final design specs are flexible depending on user requirements. Multitenant or standalone construction possible.

#### PROPERTY HIGHLIGHTS

- 27 Acres Total
- 75,000 250,000 SF building potential
- Build to suit industrial
- Area manufacturing businesses include; Polaris, Engineered Plastic Company, Tenere Inc, Nemadji Manufacturing