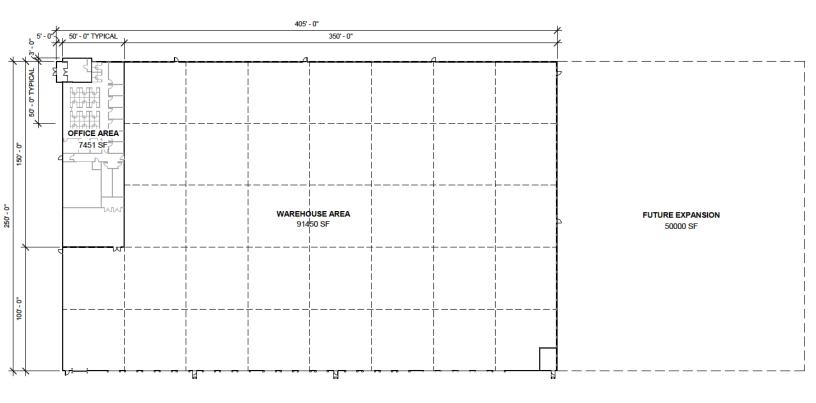

# **Property Description**

Rare opportunity for a build to suit warehouse conveniently located near W-35 in Osceola, one of western Wisconsin's manufacturing hubs. Current designs show 24' clear height, 40'x50' columns, and south facing docks. Final design specs are flexible depending on user requirements. Multitenant or standalone construction possible.

#### PROPERTY HIGHLIGHTS

- 27 Acres Total
- 75,000 250,000 SF building potential
- Build to suit industrial
- Area manufacturing businesses include; Polaris, Engineered Plastic Company, Tenere Inc, Nemadji Manufacturing

# Floor Plan Options

1 FLOOR PLAN
1" = 40'-0"

For more information, contact The Brookshire Co.

952-960-4690 | BROOKSHIRECO.COM 7900 INTERNATIONAL DRIVE, SUITE 735 BLOOMINGTON, MN 55425