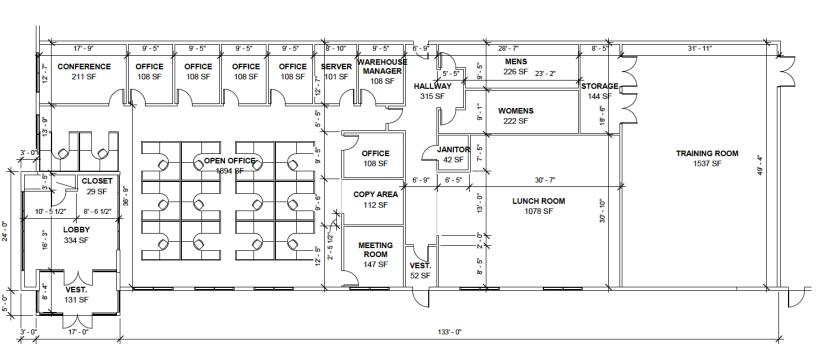

# Floor Plan Options

1 FLOOR PLAN
1" = 40'-0"

For more information, contact The Brookshire Co.

952-960-4690 | BROOKSHIRECO.COM 7900 INTERNATIONAL DRIVE, SUITE 735 BLOOMINGTON, MN 55425