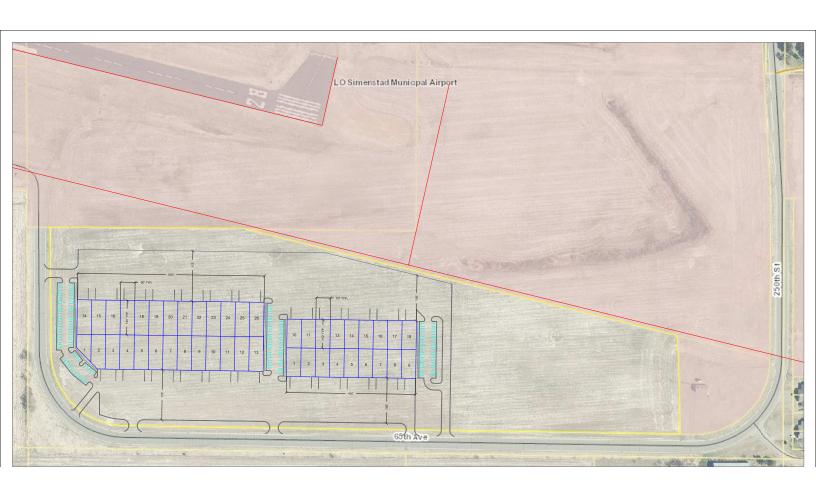

### LOCATION DESCRIPTION

- Nearby highways: Hwy 35
- 48 miles to Twin Cities
- 50 miles to MSP International Airport

#### PROPERTY HIGHLIGHTS

- 27 Acres Total
- 75,000 250,000 SF building potential
- Build to suit industrial
- Area manufacturing businesses include; Polaris, Engineered Plastic Company, Tenere Inc, Nemadji Manufacturing