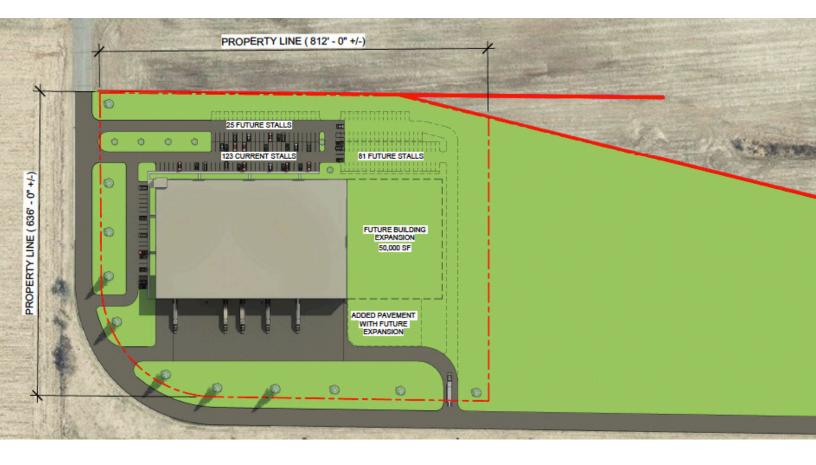

#### PROPERTY HIGHLIGHTS

- 27 Acres Total
- 75,000 250,000 SF building potential
- Build to suit industrial
- Area manufacturing businesses include; Polaris, Engineered Plastic Company, Tenere Inc, Nemadji Manufacturing

### PRICING SUMMARY

Sale/ Lease Price: TBD on final

specs

Open to fee development