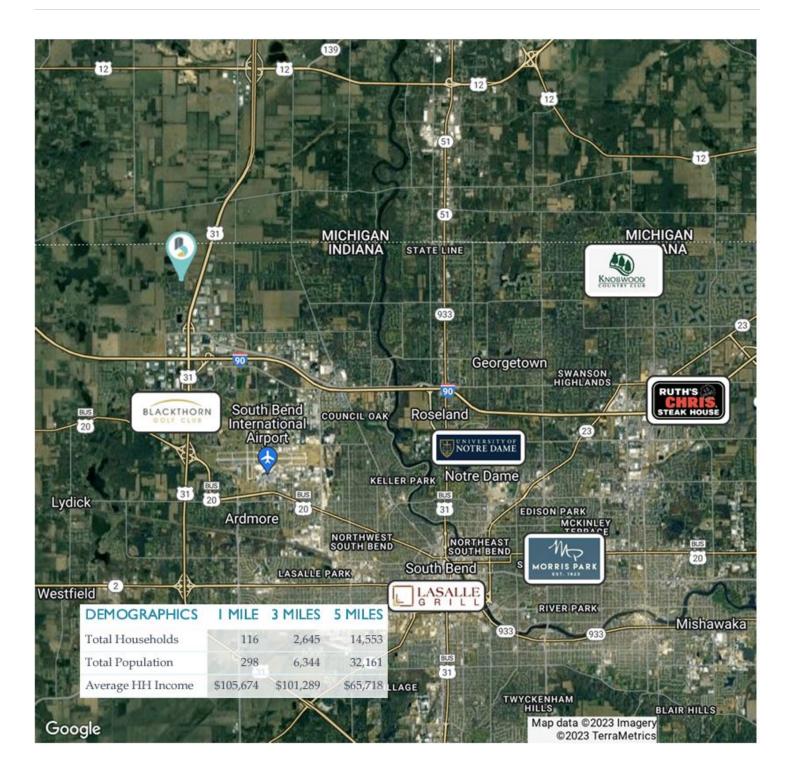

e
- Space offers a Chef's dream kitchen, patio kitchen, classic bar, inside and outside dining, beautiful gardens, and various rooms for private events
- · Primary parking lot offers an abundant 46 parking spaces
- Historic 6,610 SF building offers old-world charm and abundant opportunity for business continuity or adaptive reuse

| 1.72 Acres |
|------------|
| 6,610 SF   |
|            |



#### BRADLEY COMPANY

112 W. Jefferson Blvd., Suite 300 South Bend, IN 46601 574.237.6000

#### DRU CASH RE/MAX 100 Broker 574.968.4229 dru@drucash.com

#### GAGE HUDAK

Bradley Company Vice President 574.855.5706 ghudak@bradleyco.com

#### JOHN JESSEN

Bradley Company Managing Director 574.968.9270 jjessen@bradleyco.com



## **RETAILER MAP**

### 24460 ADAMS RD., SOUTH BEND, IN 46628

SALE

RETAIL



#### DRU CASH GAGE HUDAK JOHN JESSEN **RE/MAX 100 Bradley Company** Broker Vice President 574.968.4229 574.855.5706 dru@drucash.com ghudak@bradleyco.com

Bradley Company Managing Director 574.968.9270 jjessen@bradleyco.com

©2023 Bradley Company, LLC and affiliates. Use of any third party name or mark is for informational purposes only and does not indicate sponsorship or endorsement by such party. Not all information has been independently verified, and the presenting broker makes no guarantee about its accuracy. Any projections, opinions, or estimates are for example only. Before completing a real estate transaction, you and your advisors should conduct an independent investigation of the property to determine its suitability for your needs.

# RE/MAX

## **ADDITIONAL PHOTOS**

### 244