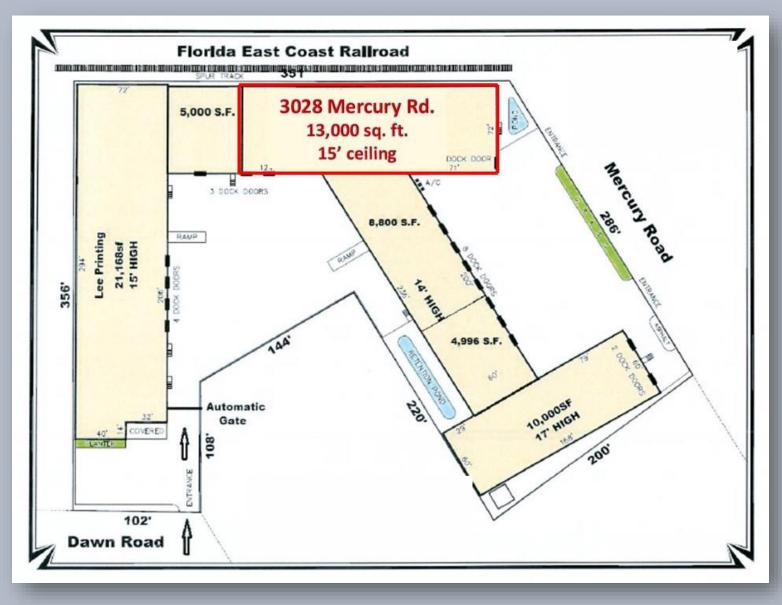

## **3028 MERCURY ROAD** Jacksonville, Florida 32207

Warehouse Distribution - Southside Submarket

- 13,000 sq. ft. Warehouse
- Great Southside location
- (2) Dock High Doors 1 Ramp
- 1500 sq. ft. Office
- Zoned IL
- 15' Ceiling Height
- Concrete Masonry Construction
- 62,964 sq. ft. total bldg.

## 3028 MERCURY ROAD Jacksonville, Florida 32207

Warehouse Distribution - Southside Submarket

Contact: Brian Pate (904) 356-2228 bpate@escresults.com