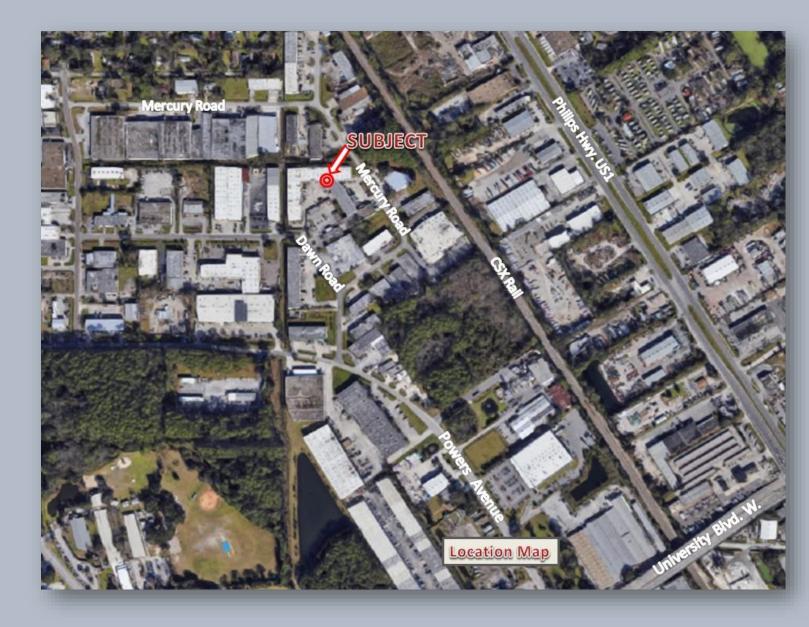

# For Lease

## **3028 MERCURY ROAD** Jacksonville, Florida 32207

Warehouse Distribution - Southside Submarket



- 13,000 sq. ft. Warehouse
- Great Southside location
- (2) Dock High Doors 1 Ramp
- 1500 sq. ft. Office
- Zoned IL
- 15' Ceiling Height
- Concrete Masonry Construction
- 62,964 sq. ft. total bldg.

Lease Rate: \$8.50 PSF NNN (\$1.96 PSF CAM)

> Contact: Brian Pate (904) 356-2228 bpate@escresults.com

### Easton, Sanderson & Company

Industrial - Commercial R.E. Sales, Leasing & Management 300 E. State Street (Suite G) Jacksonville, FL. 32202

www.escresults.com Licensed Real Estate Brokers



## 3028 MERCURY ROAD Jacksonville, Florida 32207

Warehouse Distribution - Southside Submarket

#### LOCATION MAP



#### Easton, Sanderson & Company

Industrial - Commercial R.E. Sales, Leasing & Management 300 E. State Street (Suite G) Jacksonville, FL. 32202

www.escresults.com Licensed Real Estate Brokers



## For Lease

## 3028 MERCURY ROAD Jacksonville, Florida 32207

Warehouse Distribution - Southside Submarket



Contact: Brian Pate (904) 356-2228 bpate@escresults.com

#### Easton, Sanderson & Company

Industrial - Commercial R.E. Sales, Leasing & Management 300 E. State Street (Suite G) Jacksonville, FL. 32202

www.escresults.com Licensed Real Estate Brokers