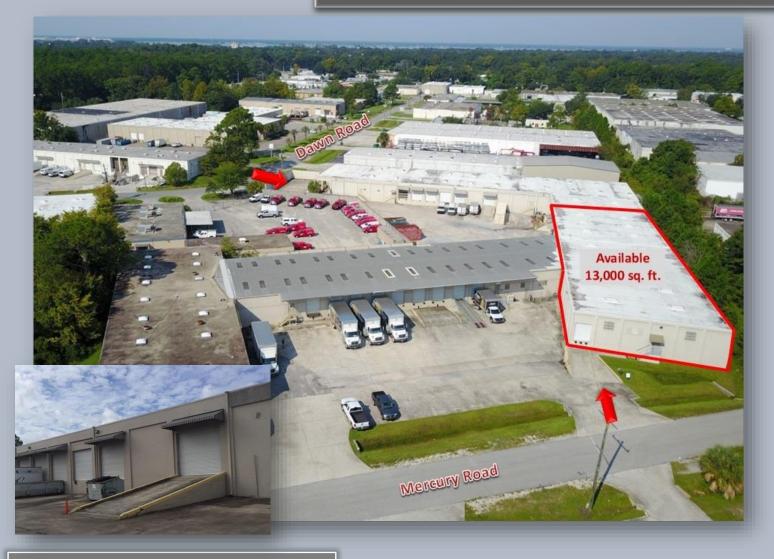

## **3028 MERCURY ROAD** Jacksonville, Florida 32207

Warehouse Distribution - Southside Submarket

- 13,000 sq. ft. Warehouse
- Great Southside location
- (2) Dock High Doors 1 Ramp
- 1500 sq. ft. Office
- Zoned IL
- 15' Ceiling Height
- Concrete Masonry Construction
- 62,964 sq. ft. total bldg.

Lease Rate: \$8.50 PSF NNN (\$1.96 PSF CAM)

> Contact: Brian Pate (904) 356-2228 bpate@escresults.com