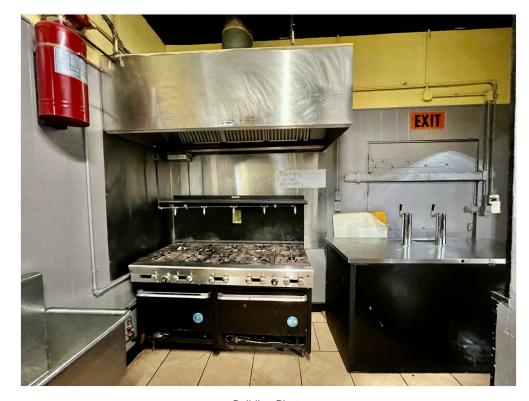

#### **Property Details**

Price: \$450,000

Large Parking Lot

commercial Kitchen

• Open Plan with large dance floor

centrally located

View the full listing here: <a href="https://www.loopnet.com/Listing/5400-E-12th-St-Kansas-City-MO/30180011/">https://www.loopnet.com/Listing/5400-E-12th-St-Kansas-City-MO/30180011/</a>

#### Property Photos

5400 E 12th St, Kansas City, MO 64127