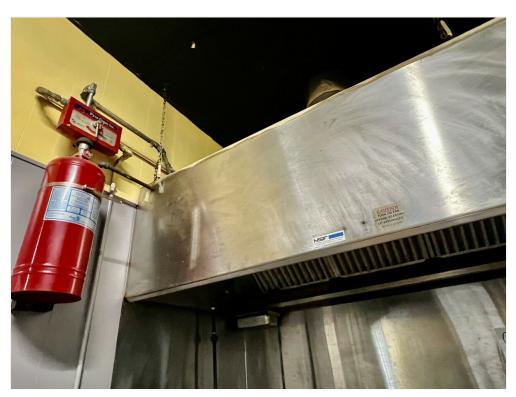

etail

Property Subtype: Freestanding

Building Class: C

Sale Type: Investment

 Cap Rate:
 4.64%

 Lot Size:
 0.71 AC

Gross Leasable Area: 7,200 SF

No. Stories: 1

Year Built: 1960 Tenancy: Single

Parking Ratio: 6.25/1,000 SF

Clear Ceiling Height: 15 FT

Zoning Description: C-2

APN / Parcel ID: 28-210-22-29-00-0-000

5400 E 12th St, Kansas City, MO 64127

#### Location



5400 E 12th St, Kansas City, MO 64127

#### Property Photos





Primary Photo Building Photo

5400 E 12th St, Kansas City, MO 64127

#### Property Photos





5400 E 12th St, Kansas City, MO 64127

#### Property Photos





5400 E 12th St, Kansas City, MO 64127

#### Property Photos





5400 E 12th St, Kansas City, MO 64127

#### Property Photos





5400 E 12th St, Kansas City, MO 64127

#### Property Photos





5400 E 12th St, Kansas City, MO 64127

#### Property Photos





5400 E 12th St, Kansas City, MO 64127

#### Property Photos





5400 E 12th St, Kansas City, MO 64127

#### Property Photos





5400 E 12th St, Kansas City, MO 64127



#### **Jeff Taylor**

jeff@reececommercial.com (816) 420-5009

# Reece Commercial Real Estate

11601 Granada St Leawood, KS 66211