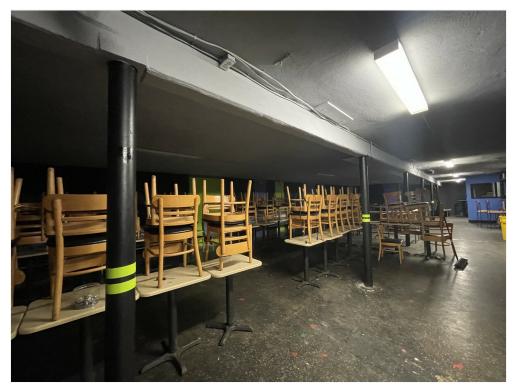

sable Area: 7,200 SF

No. Stories: 1

Year Built: 1960 Tenancy: Single

Parking Ratio: 6.25/1,000 SF

Clear Ceiling Height: 15 FT

Zoning Description: C-2

APN / Parcel ID: 28-210-22-29-00-0-000

5400 E 12th St, Kansas City, MO 64127

#### Location



5400 E 12th St, Kansas City, MO 64127

#### Property Photos





Primary Photo Building Photo

5400 E 12th St, Kansas City, MO 64127

#### Property Photos





5400 E 12th St, Kansas City, MO 64127

#### Property Photos





5400 E 12th St, Kansas City, MO 64127

#### Property Photos





5400 E 12th St, Kansas City, MO 64127

#### Property Photos





5400 E 12th St, Kansas City, MO 64127

#### Property Photos





5400 E 12th St, Kansas City, MO 64127

#### Property Photos





5400 E 12th St, Kansas City, MO 64127

#### Property Photos





5400 E 12th St, Kansas City, MO 64127

#### Property Photos





5400 E 12th St, Kansas City, MO 64127



#### **Jeff Taylor**

jeff@reececommercial.com (816) 420-5009

# Reece Commercial Real Estate

11601 Granada St Leawood, KS 66211