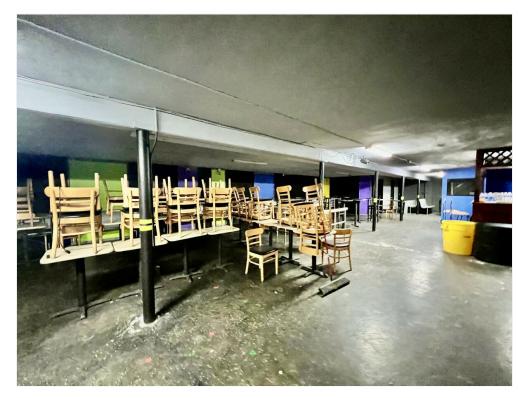

Single

Parking Ratio: 6.25/1,000 SF

Clear Ceiling Height: 15 FT

Zoning Description: C-2

APN / Parcel ID: 28-210-22-29-00-0-000

5400 E 12th St, Kansas City, MO 64127

#### Location



5400 E 12th St, Kansas City, MO 64127

#### Property Photos





Primary Photo Building Photo

5400 E 12th St, Kansas City, MO 64127

#### Property Photos





5400 E 12th St, Kansas City, MO 64127

#### Property Photos





5400 E 12th St, Kansas City, MO 64127

#### Property Photos





5400 E 12th St, Kansas City, MO 64127

#### Property Photos





5400 E 12th St, Kansas City, MO 64127

#### Property Photos





5400 E 12th St, Kansas City, MO 64127

#### Property Photos





5400 E 12th St, Kansas City, MO 64127

#### Property Photos





5400 E 12th St, Kansas City, MO 64127

#### Property Photos





5400 E 12th St, Kansas City, MO 64127



#### **Jeff Taylor**

jeff@reececommercial.com (816) 420-5009

# Reece Commercial Real Estate

11601 Granada St Leawood, KS 66211