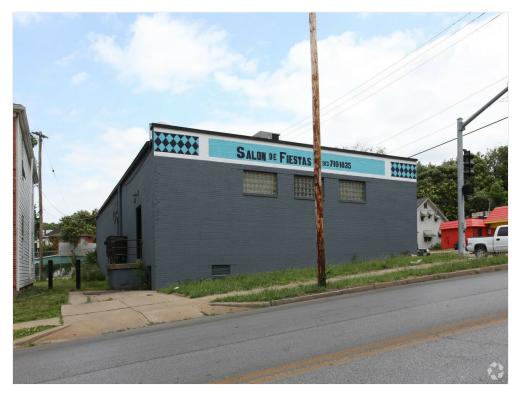

**Property Details**

Price: \$450,000

Large Parking Lot

commercial Kitchen

• Open Plan with large dance floor

centrally located

View the full listing here: <a href="https://www.loopnet.com/Listing/5400-E-12th-St-Kansas-City-MO/30180011/">https://www.loopnet.com/Listing/5400-E-12th-St-Kansas-City-MO/30180011/</a>

Price: \$450,000

Property Type: Retail

Property Subtype: Freestanding

Building Class: C

Sale Type: Investment

 Cap Rate:
 4.64%

 Lot Size:
 0.71 AC

Gross Leasable Area: 7,200 SF

No. Stories: 1

Year Built: 1960 Tenancy: Single

Parking Ratio: 6.25/1,000 SF

Clear Ceiling Height: 15 FT

Zoning Description: C-2

APN / Parcel ID: 28-210-22-29-00-0-000

5400 E 12th St, Kansas City, MO 64127

#### Location



5400 E 12th St, Kansas City, MO 64127

#### Property Photos





Primary Photo Building Photo

5400 E 12th St, Kansas City, MO 64127

#### Property Photos





5400 E 12th St, Kansas City, MO 64127

#### Property Photos





5400 E 12th St, Kansas City, MO 64127

#### Property Photos





5400 E 12th St, Kansas City, MO 64127

#### Property Photos





5400 E 12th St, Kansas City, MO 64127

#### Property Photos





5400 E 12th St, Kansas City, MO 64127

#### Property Photos





5400 E 12th St, Kansas City, MO 64127

#### Property Photos





5400 E 12th St, Kansas City, MO 64127

#### Property Photos





5400 E 12th St, Kansas City, MO 64127



#### **Jeff Taylor**

jeff@reececommercial.com (816) 420-5009

# Reece Commercial Real Estate

11601 Granada St Leawood, KS 66211