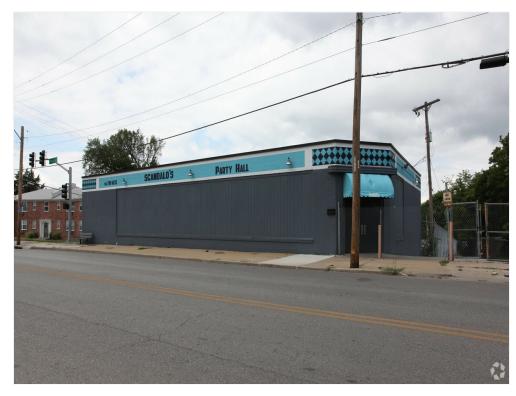

# **Property Details**

Price: \$450,000

Large Parking Lot

commercial Kitchen

• Open Plan with large dance floor

centrally located

View the full listing here: <a href="https://www.loopnet.com/Listing/5400-E-12th-St-Kansas-City-MO/30180011/">https://www.loopnet.com/Listing/5400-E-12th-St-Kansas-City-MO/30180011/</a>

Price: \$450,000

Property Type: Retail

Property Subtype: Freestanding

Building Class: C

Sale Type: Investment

 Cap Rate:
 4.64%

 Lot Size:
 0.71 AC

Gross Leasable Area: 7,200 SF

No. Stories: 1

Year Built: 1960 Tenancy: Single

Parking Ratio: 6.25/1,000 SF

Clear Ceiling Height: 15 FT

Zoning Description: C-2

APN / Parcel ID: 28-210-22-29-00-0-000

5400 E 12th St, Kansas City, MO 64127

#### Location



5400 E 12th St, Kansas City, MO 64127

#### Property Photos





Primary Photo Building Photo

5400 E 12th St, Kansas City, MO 64127

#### Property Photos





5400 E 12th St, Kansas City, MO 64127

#### Property Photos





5400 E 12th St, Kansas City, MO 64127

#### Property Photos





5400 E 12th St, Kansas City, MO 64127

#### Property Photos





5400 E 12th St, Kansas City, MO 64127

#### Property Photos





5400 E 12th St, Kansas City, MO 64127

#### Property Photos





5400 E 12th St, Kansas City, MO 64127

#### Property Photos





5400 E 12th St, Kansas City, MO 64127

#### Property Photos





5400 E 12th St, Kansas City, MO 64127



#### **Jeff Taylor**

jeff@reececommercial.com (816) 420-5009

# Reece Commercial Real Estate

11601 Granada St Leawood, KS 66211