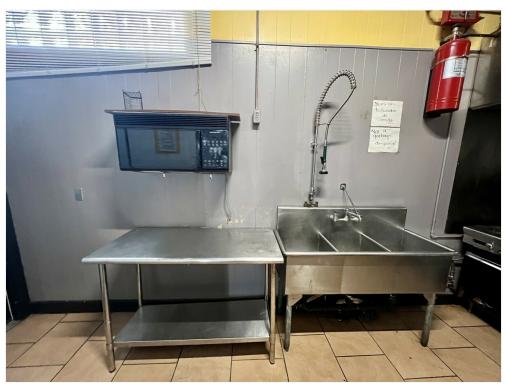

#### **Property Details**

Price: \$450,000

Large Parking Lot

commercial Kitchen

• Open Plan with large dance floor

centrally located

View the full listing here: <a href="https://www.loopnet.com/Listing/5400-E-12th-St-Kansas-City-MO/30180011/">https://www.loopnet.com/Listing/5400-E-12th-St-Kansas-City-MO/30180011/</a>

#### Property Photos

5400 E 12th St, Kansas City, MO 64127