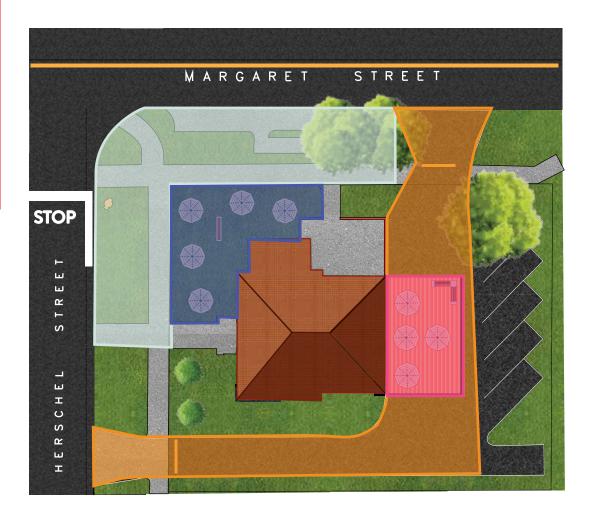

## SITE PLAN // DETAILS

BUILDING SIZE: 4,565 SQFT

YEAR BUILT: 1927

PROPERTY SUBTYPE: BANK

ZONED: CCG-1

#### **KEY HIGHLIGHTS**

- Historic Location
- Option for Outdoor Seating and Rooftop
- Two Lane Drive Thru
- Pylo Sign
- Easy Access to Parking Spaces

DISCLAIMER: Information and or imagery included is not warranted to be current or correct. Readers should independently verify the information included and conduct an appropriate level of due diligence prior to entering into any transaction or agreement. This is for Illustration purposes only and final product is subeject to change.