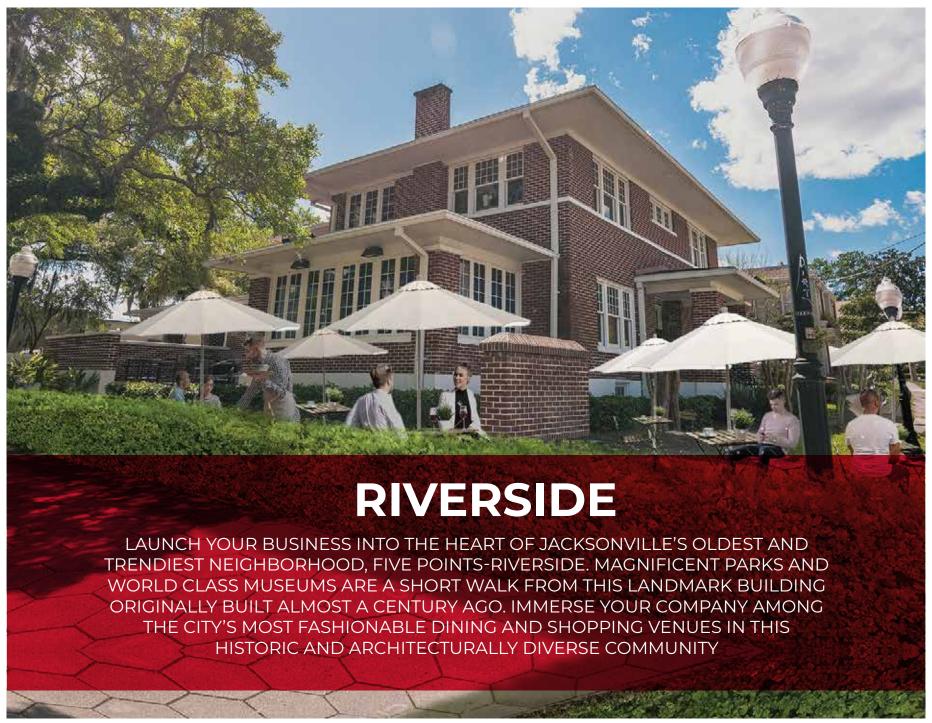

## WHY RIVERSIDE

Listed in the National Registry of Historic Places, Riverside is one of Jacksonville's oldest and coolest neighborhoods. Voted as one of the country's top 10 Great Neighborhoods, Riverside & Avondale have a unique mix of history, culture, charm, and modern design--find out more information through Riverside Avondale Preservation. This is a hip part of town with a young population. Million dollar waterfront homes and upscale apartment buildings are the norm, but there is nothing pretentious about the area, instead the vibe here is that of community, urban living, and keeping it local. The world-class Cummer Museum of Art and Gardens is also located in the Riverside neighborhood.