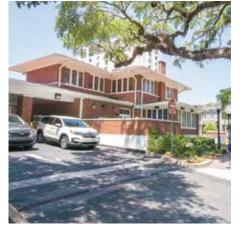

## SITE PLAN // DETAILS

BUILDING SIZE: 4,565 SQFT

YEAR BUILT: 1927

PROPERTY SUBTYPE: BANK

ZONED: CCG-1

#### **KEY HIGHLIGHTS**

- Historic Location
- Option for Outdoor Seating and Rooftop
- Two Lane Drive Thru
- Pylo Sign
- Easy Access to Parking Spaces

DISCLAIMER: Information and or imagery included is not warranted to be current or correct. Readers should independently verify the information included and conduct an appropriate level of due diligence prior to entering into any transaction or agreement. This is for Illustration purposes only and final product is subeject to change.