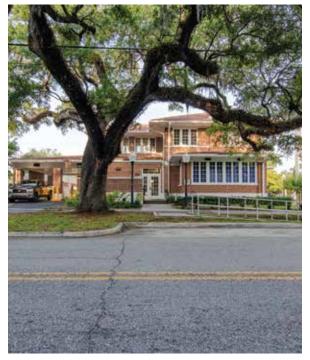

## SITE PLAN // DETAILS

BUILDING SIZE: 4,565 SQFT

YEAR BUILT: 1927

PROPERTY SUBTYPE: BANK

ZONED: CCG-1

#### **KEY HIGHLIGHTS**

- Historic Location
- Option for Outdoor Seating and Rooftop
- Two Lane Drive Thru
- Pylo Sign
- Easy Access to Parking Spaces

DISCLAIMER: Information and or imagery included is not warranted to be current or correct. Readers should independently verify the information included and conduct an appropriate level of due diligence prior to entering into any transaction or agreement. This is for Illustration purposes only and final product is subeject to change.