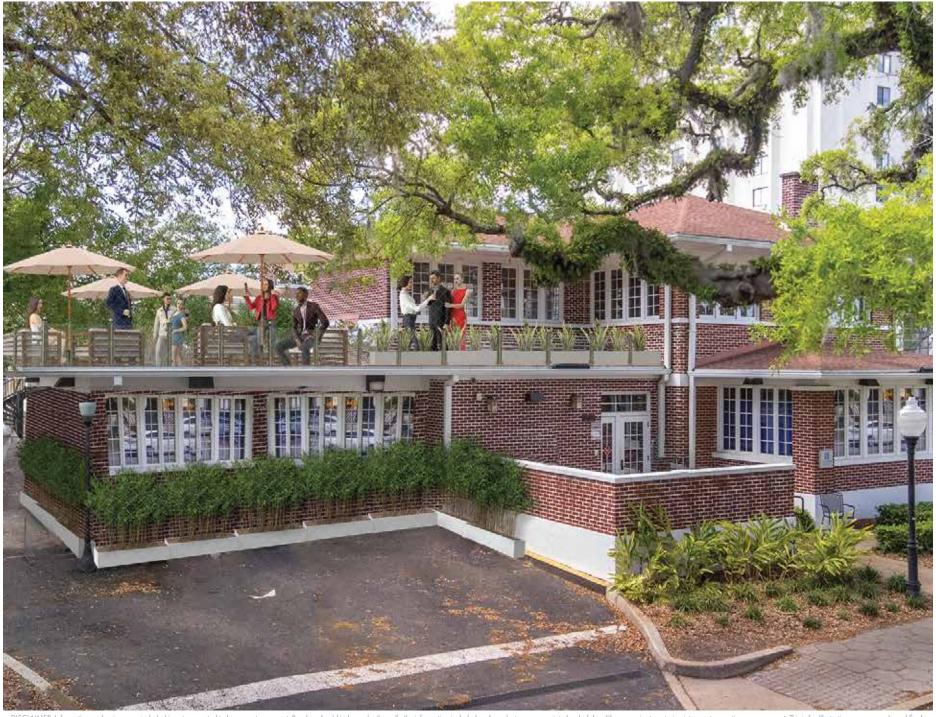

#### **KEY HIGHLIGHTS**

- Historic Location
- Option for Outdoor Seating and Rooftop
- Two Lane Drive Thru
- Pylo Sign
- Easy Access to Parking Spaces

DISCLAIMER: Information and or imagery included is not warranted to be current or correct. Readers should independently verify the information included and conduct an appropriate level of due diligence prior to entering into any transaction or agreement. This is for Illustration purposes only and final product is subeject to change.

## SITE PLAN // DETAILS

BUILDING SIZE: 4,565 SQFT

YEAR BUILT: 1927

PROPERTY SUBTYPE: BANK

ZONED: CCG-1