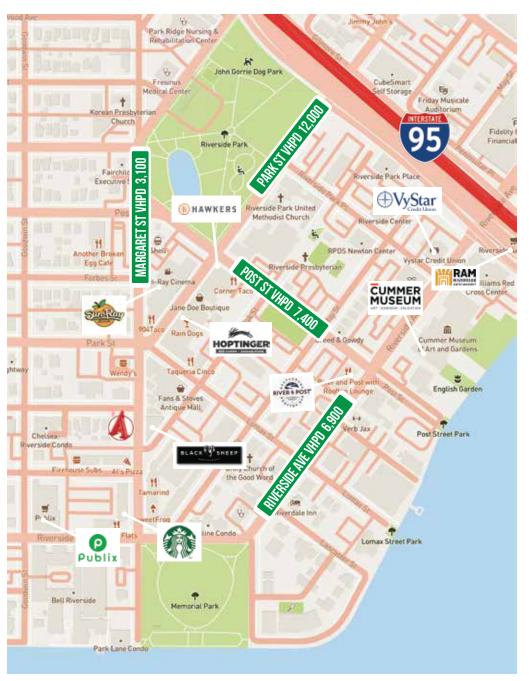

### 2022 **ESTIMATED DEMOGRAPHICS**

Five Points, nestled in the Riverside area, is an artistic and hip residential neighborhood known for its lively cluster of vintage shops and eccentric eateries.

**AVERAGE AGE** 

AVG HH INCOME \$47,447

POPULATION 7,629

**VEHICLES PER DAY** 3,100

Five Points, nestled in the Riverside area, is an artistic and hip residential neighborhood known for its lively cluster of vintage shops and eccentric eateries.

• 5 POINTS VINTAGE

· 904 TACO

· AL'S PIZZA

· ALEWIFE BOTTLESHOP & TASTING ROOM

· ANOTHER BROKEN EGG CAFE

AT&T

· BAKERY RIBAULT

· BIGGIE'S PIZZA

· BIRDIE'S

· BOGER'S SHOES

· BOLD BEAN

· BREW 5 POINTS

· BURGER KING

· CARMINE'S PIE HOUSE

· CHASE MORTGAGE

· COOL MOOSE CAFE

· CRANE RAMEN

· CUMMER MUSEUM

· DAUGHTER'S FLOWER SHOP

· EINSTEIN BROS. BAGELS

· ESCAPE RESTAURANT & BAR

· EUROPEAN STREET CAFE

· FIREHOUSE SUBS

· GRASS ROOTS NATURAL MARKET

· JAZZY'S RESTAURANT & LOUNGE

· JIMMY JOHN'S

· KAIKA TEPPANYAKI ASIAN FUSION

· KICKBACK'S GASTROPUB

· KEG & COIN

· LOLA'S BURRITO & BURGER JOINT

· MIDNIGHT SUNS IMPORTS

· MIXED FILLINGS PIE SHOP

· MOTION SWEETS

· NACHO TACIO

· PANDA HOUSE

• POKE BOWL SALAD

· ROOT DOWN

· SAKE HOUSE

· SMOOTHIE KING

· SOUTHERN ROOTS FILLING STATION

· S&R DIM SUM

SWEETFROG

SWEET THEORY

· SURTERRA WELLNESS

· TAOUERIA CINCO

· THE BREAD & BOARD

• THE MOSSFIRE GRILL

· TIJUANA FLATS

· TOSSGREEN

· WALGREENS

· WALL STREET LOUNGE

· WENDY'S