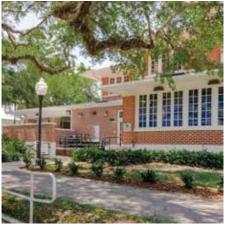

## SITE PLAN // DETAILS

BUILDING SIZE: 4,565 SQFT

YEAR BUILT: 1927

PROPERTY SUBTYPE: BANK

ZONED: CCG-1

#### **KEY HIGHLIGHTS**

- Historic Location
- Option for Outdoor Seating and Rooftop
- Two Lane Drive Thru
- Pylo Sign
- Easy Access to Parking Spaces

DISCLAIMER: Information and or imagery included is not warranted to be current or correct. Readers should independently verify the information included and conduct an appropriate level of due diligence prior to entering into any transaction or agreement. This is for Illustration purposes only and final product is subeject to change.