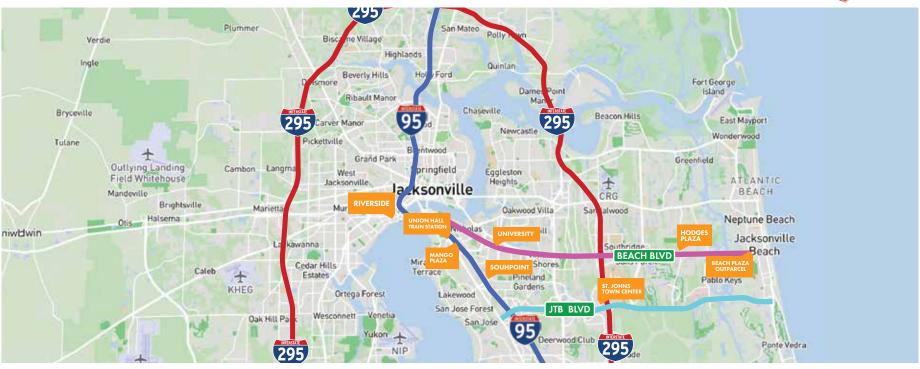

### 2022 **ESTIMATED DEMOGRAPHICS**

Five Points, nestled in the Riverside area, is an artistic and hip residential neighborhood known for its lively cluster of vintage shops and eccentric eateries.

**AVERAGE AGE** 

AVG HH INCOME \$47,447

POPULATION 7,629

**VEHICLES PER DAY** 3,100

Five Points, nestled in the Riverside area, is an artistic and hip residential neighborhood known for its lively cluster of vintage shops and eccentric eateries.