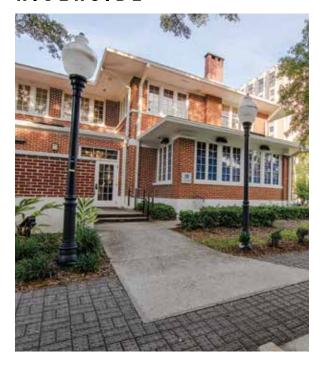

## SITE PLAN // DETAILS

BUILDING SIZE: 4,565 SQFT

YEAR BUILT: 1927

PROPERTY SUBTYPE: BANK

ZONED: CCG-1

#### **KEY HIGHLIGHTS**

- Historic Location
- Option for Outdoor Seating and Rooftop
- Two Lane Drive Thru
- Pylo Sign
- Easy Access to Parking Spaces

DISCLAIMER: Information and or imagery included is not warranted to be current or correct. Readers should independently verify the information included and conduct an appropriate level of due diligence prior to entering into any transaction or agreement. This is for Illustration purposes only and final product is subeject to change.