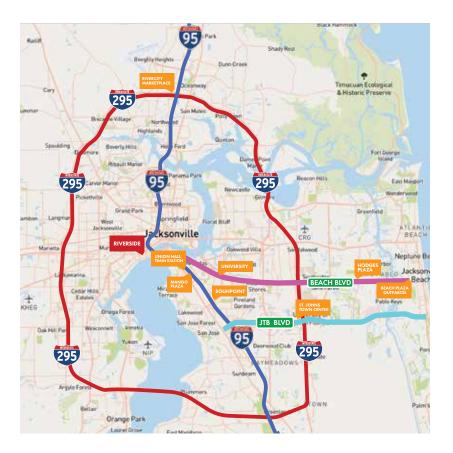

### 2022 **ESTIMATED DEMOGRAPHICS**

Five Points, nestled in the Riverside area, is an artistic and hip residential neighborhood known for its lively cluster of vintage shops and eccentric eateries.

**AVERAGE AGE** 

AVG HH INCOME \$47,447

POPULATION 7,629

**VEHICLES PER DAY** 3,100

Five Points, nestled in the Riverside area, is an artistic and hip residential neighborhood known for its lively cluster of vintage shops and eccentric eateries.