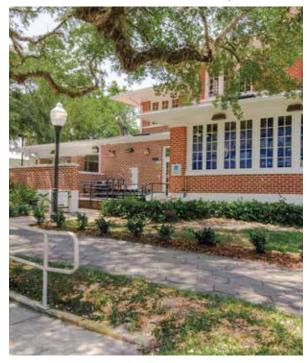

## SITE PLAN // DETAILS

BUILDING SIZE: 4,565 SQFT

YEAR BUILT: 1927

PROPERTY SUBTYPE: BANK

ZONED: CCG-1

#### **KEY HIGHLIGHTS**

- Historic Location
- Option for Outdoor Seating and Rooftop
- Two Lane Drive Thru
- Pylo Sign
- Easy Access to Parking Spaces

DISCLAIMER: Information and or imagery included is not warranted to be current or correct. Readers should independently verify the information included and conduct an appropriate level of due diligence prior to entering into any transaction or agreement. This is for Illustration purposes only and final product is subeject to change.