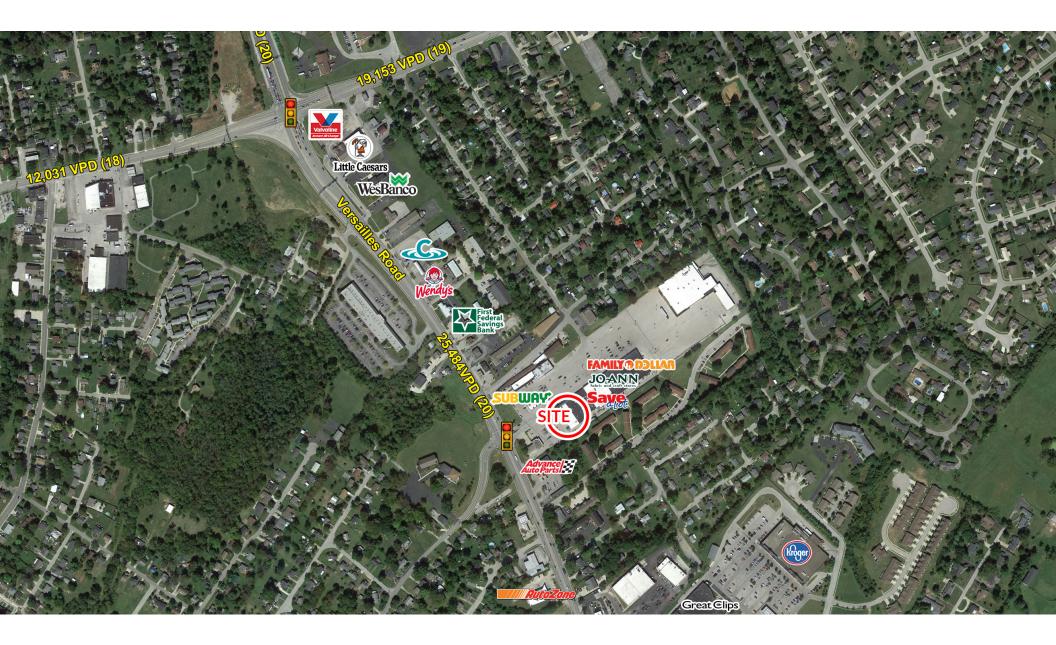

### **Property Description**

- This vacant endcap sits at main signalized entrance to Eastwood Shopping Center.
- Eastwood Shopping Center is anchored by Save A Lot, JOANN Fabric, and Family Dollar.

There is good visibility and access from the intersection of Versailles Rd and Lyons Dr. The vacancy has a panel on the center's pylon along Versailles Rd, a pick-up window, and shared parking.

Versailles Rd also serves as a main corridor from Frankfort to I-64 and Versailles, KY.