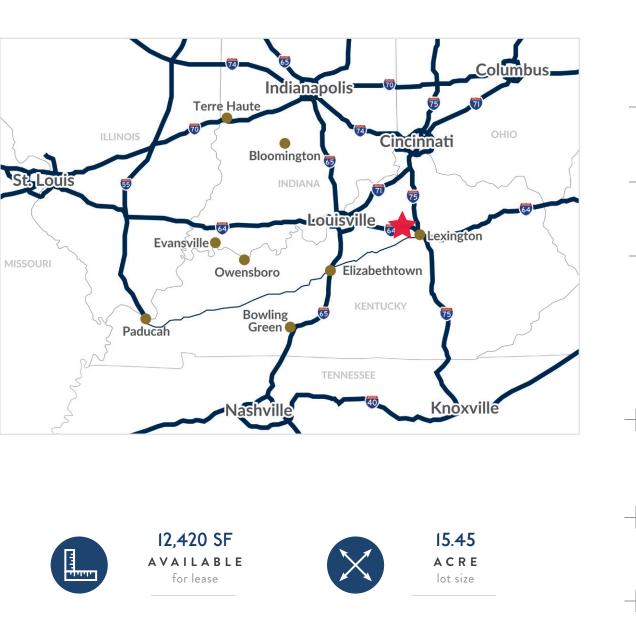

#### Location Description

Frankfort serves as the state capital of Kentucky. It's centrally located between Louisville and Lexington.

Eastwood Shopping Center sits on the eastern side of Frankfort. The trade area is anchored by Kroger, Dick's Sporting Goods, Ulta Beauty, Kohl's, TJ Maxx, Michael's, and Five Below.