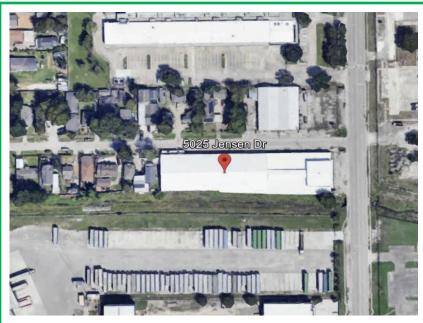

## FOR SALE/LEASE

For Sale/Lease, is a strategically positioned warehouse on the corner of Jensen Drive and Ivy Street. Located inside the 610 loop, 3.4 miles from Downtown Houston. This warehouse has 3 truck entrances, two grade level and one double wide truck well. Brand new roof replaced in 2023.

## **Property Highlights:**

✓ Lot Size: 1.27- acres

✓ RBA: 48,600 SF

✓ Loading Docks: 2 ext.

✓ Grade Level: 3 ext.

✓ Stories: 1

✓ Clear: 14'0 – 18'0

✓ Construction: Masonry