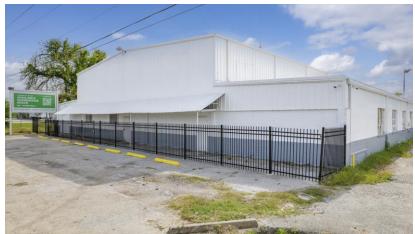

## FOR SALE/LEASE

For Sale/Lease, is a strategically positioned warehouse on the corner of Jensen Drive and Ivy Street. Located inside the 610 loop, 3.4 miles from Downtown Houston. This warehouse has 3 truck entrances, two grade level and one double wide truck well. Brand new roof replaced in 2023.

## **Property Highlights:**

✓ Lot Size: 1.27- acres

✓ RBA: 48,600 SF

✓ Loading Docks: 2 ext.

✓ Grade Level: 3 ext.

✓ Stories: 1

✓ Clear: 14'0 – 18'0

✓ Construction: Masonry

✓ New Roof replaced in 2023

✓ Built: 1951

✓ Class: C

✓ Land: 55,321 SF