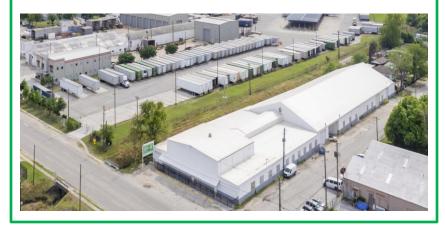

## FOR SALE/LEASE

For Sale/Lease, is a strategically positioned warehouse on the corner of Jensen Drive and Ivy Street. Located inside the 610 loop, 3.4 miles from Downtown Houston. This warehouse has 3 truck entrances, two grade level and one double wide truck well. Brand new roof replaced in 2023.

## **Property Highlights:**

✓ Lot Size: 1.27- acres

✓ RBA: 48,600 SF

✓ Loading Docks: 2 ext.

✓ Grade Level: 3 ext.

✓ Stories: 1

✓ Clear: 14'0 – 18'0

✓ Construction: Masonry