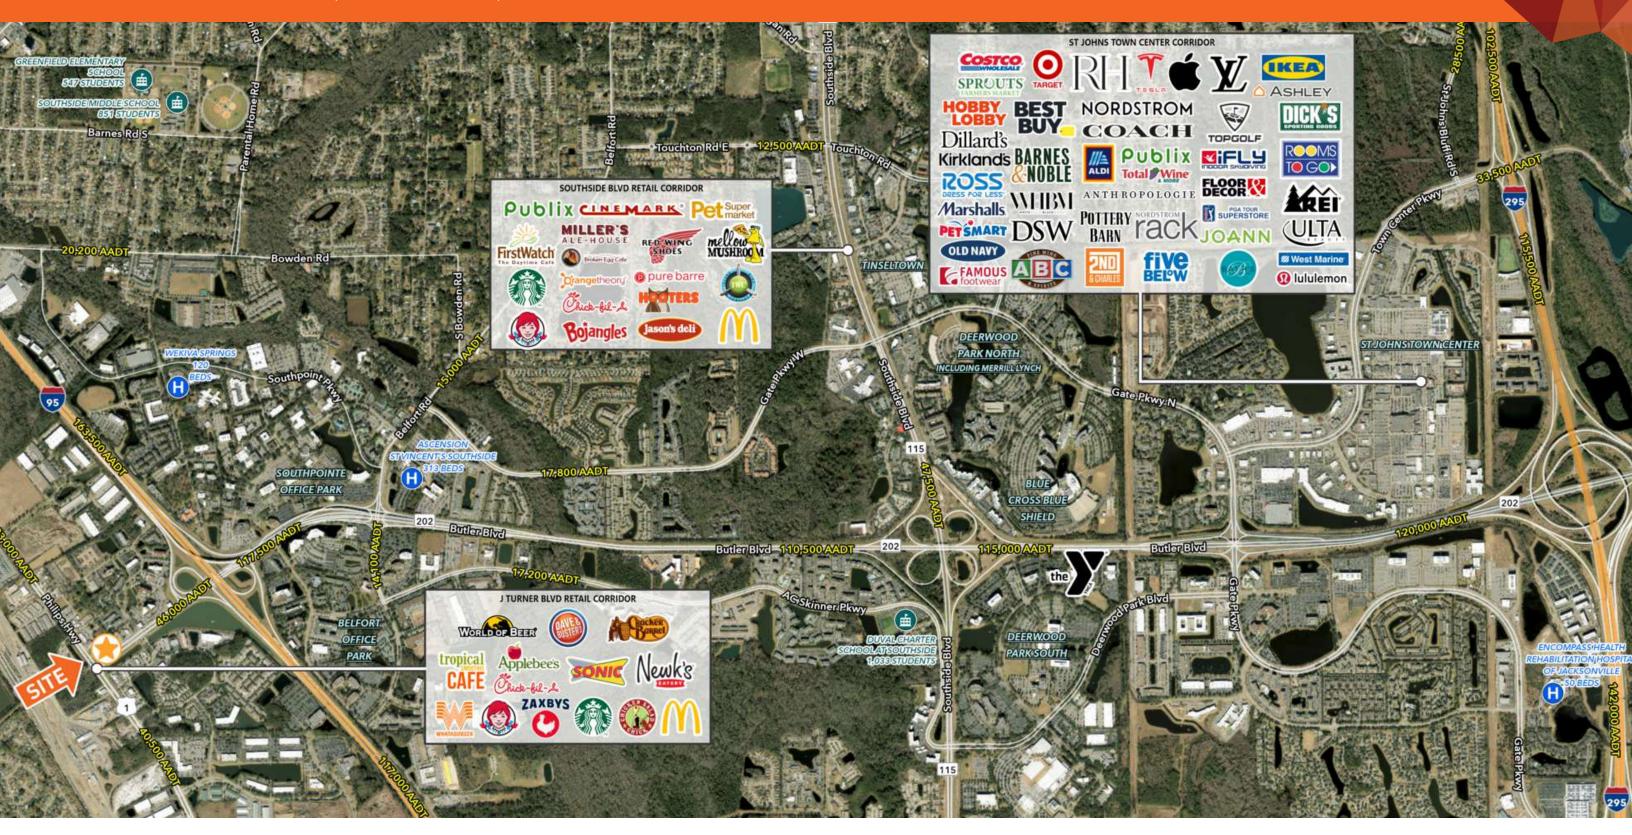

#### **LOCATION DESCRIPTION**

Positioned at the highly trafficked Philips Hwy and J Turner Butler Blvd intersection in the Southpoint area

#### **PROPERTY HIGHLIGHTS**

- 3,843 SF second generation restaurant with drive through
- Very close proximity to major I-95 and J Turner Butler Interchange
- Direct access from J Turner Butler Blvd and easy cross access to Philips Hwy
- Excellent visibility and dedicated pylon signage
- Surrounded by very strong daytime population
- Less than 4 miles from the St Johns Town Center North Florida's super regional shopping destination