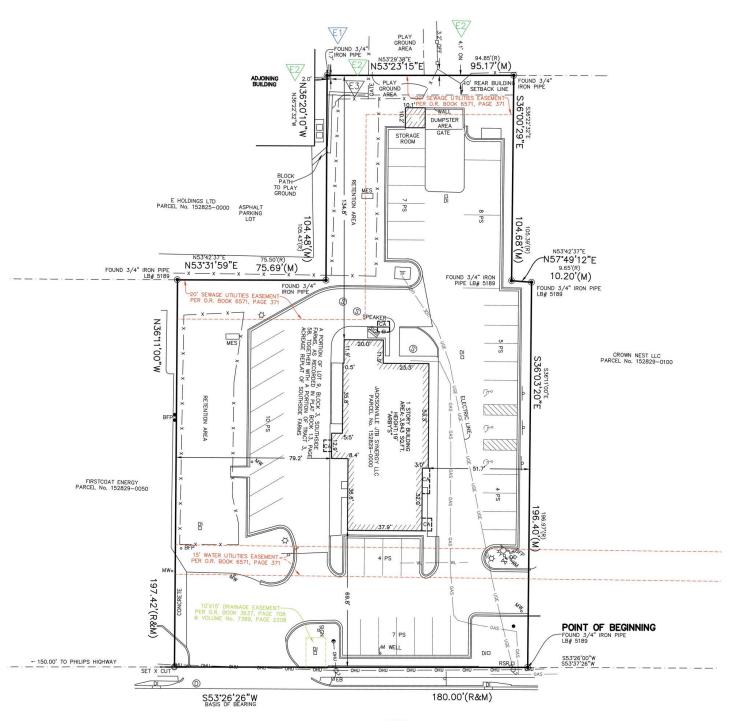

## **DRIVE THROUGH ON PHILIPS/JTB**

5081 J TURNER BUTLER BLVD, JACKSONVILLE, FL 32216

J TURNER BUTLER BOULEVARD

90' PUBLIC RIGHT OF WAY
(ASPHALT ROAD)