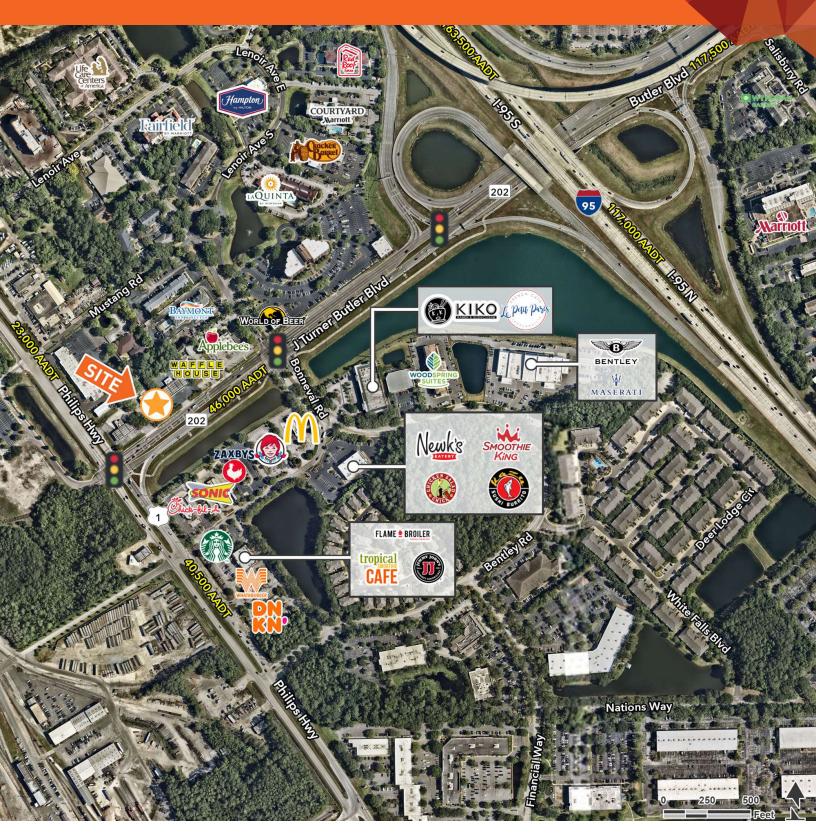

#### **LOCATION DESCRIPTION**

Positioned at the highly trafficked Philips Hwy and J Turner Butler Blvd intersection in the Southpoint area

#### **PROPERTY HIGHLIGHTS**

- 3,843 SF second generation restaurant with drive through
- Very close proximity to major I-95 and J Turner Butler Interchange
- Direct access from J Turner Butler Blvd and easy cross access to Philips Hwy
- Excellent visibility and dedicated pylon signage
- Surrounded by very strong daytime population
- Less than 4 miles from the St Johns Town Center North Florida's super regional shopping destination