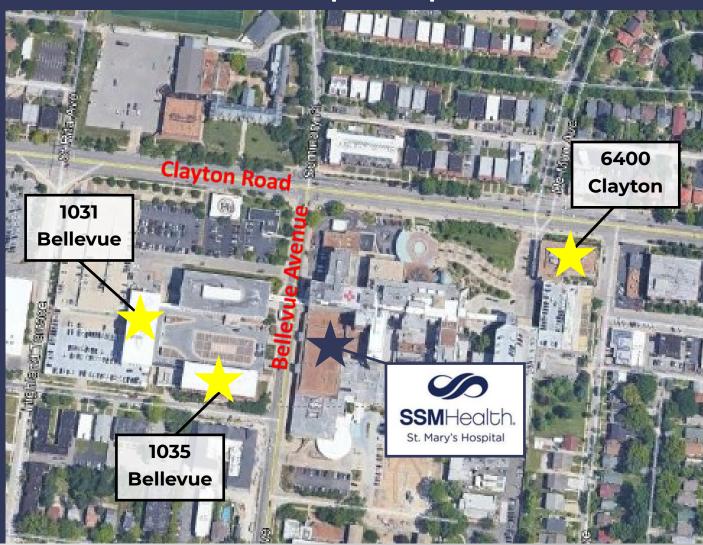

### **Campus Map**

**Leased By:** 

8000 Maryland Avenue, Suite 1120 St. Louis, MO 63105 www.ccr-stl.com Owned and Managed by: