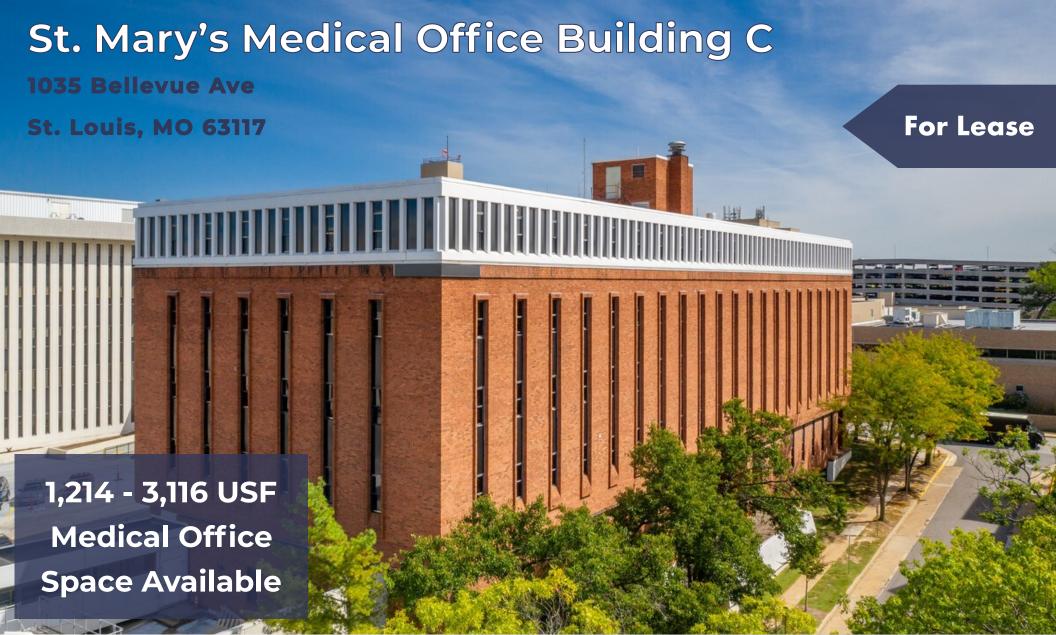

### **Building Amenities:**

- On the Campus of SSM St. Mary's Hospital / Connected to the Hospital via corridors
- Covered patient drop-offs, valet, garage and surface parking available
- On-site Pharmacy, ATM, Cafeteria, and Gift Shop
- Physician's Lounge and Dedicated Parking for Physicians
- Quick access to I-64/40