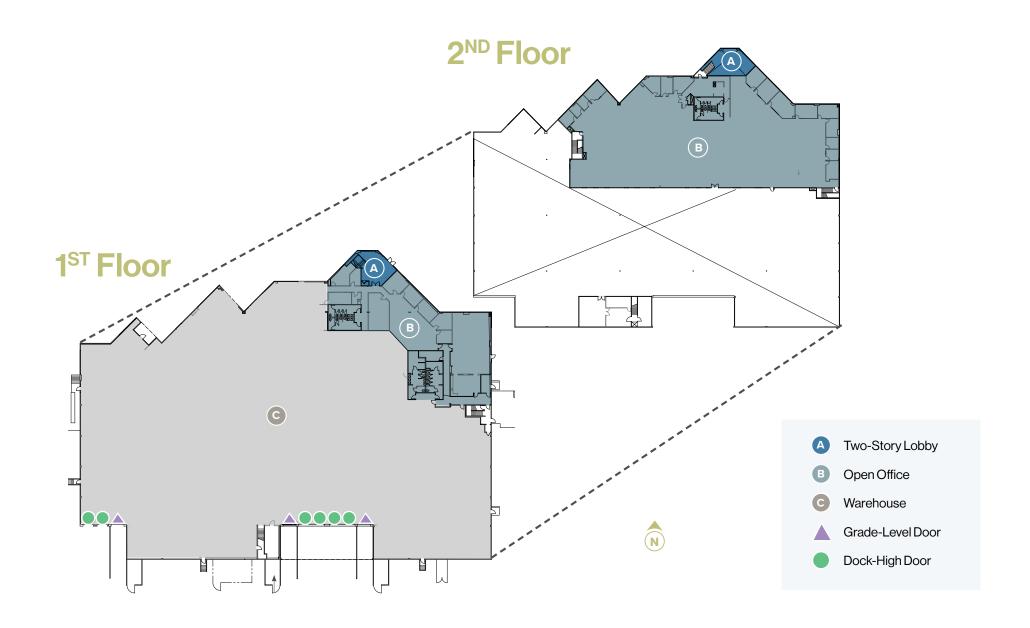

## **R&D/MFG/Warehouse**

**Property Description** 



±88,533

Rentable Building Area



±24,577

Mezzanine Area



1,600A 277/480v

**Building Power** 



**35%** 

Office Space



2.17/1,000

**Parking** 



6DH/3GL

Dock High / Grade Level



24'-26'

Clear Height



P-M

Zoning

Site Plan





















## Floor Plan



## PROPOSED MINIMAL OFFICE CONCEPT PLAN

















# Aerial Overview





## FOR SALE & FOR LEASE | ±88,533 SF MFG/R&D Warehouse

For more information, please contact:

### **Roger Carlson**

+1760 438 8533 roger.carlson@cbre.com Lic. 01236185

#### **Blake Wilson**

+1760 438 8587 blake.wilson@cbre.com Lic. 02001878

### **Don Trapani**

+1760 438 8539 don.trapani@cbre.com Lic. 01208252 2271

**Cosmos Court** 

CARLSBAD, CA 92011

**CBRE** 

© 2025 CBRE, Inc. All rights reserved. This information has been obtained from sources believed reliable but has not been verified for accuracy or completeness. CBRE, Inc. makes no guarantee, representation or warranty and accepts no responsibility or liability as to the accuracy, completeness, or reliability of the information contained herein. You should conduct a careful, independen