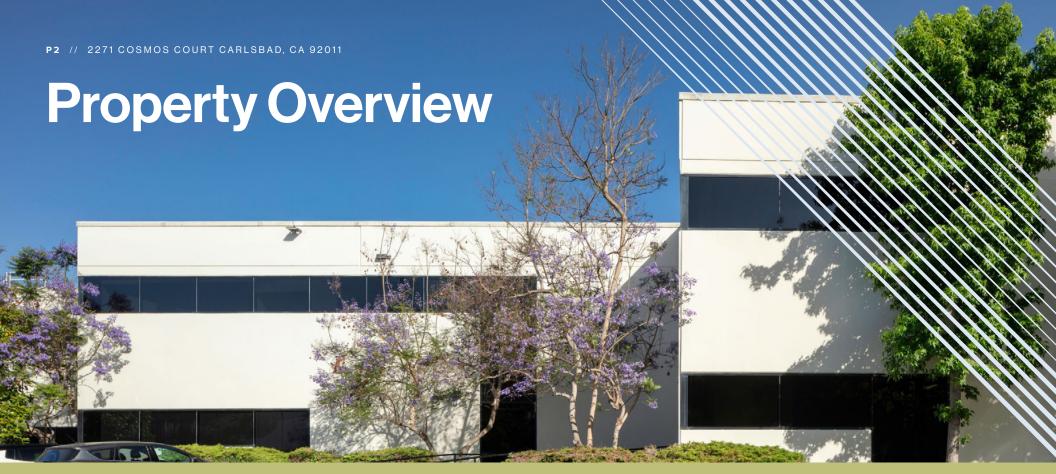

## **R&D/MFG/Warehouse**

**Property Description** 

±88,533

Rentable Building Area

±24,577

Mezzanine Area

1,600A 277/480v

**Building Power** 

**35%** 

Office Space

2.17/1,000

**Parking** 

6DH/3GL

Dock High / Grade Level

24'-26'

Clear Height

P-M

Zoning

Site Plan