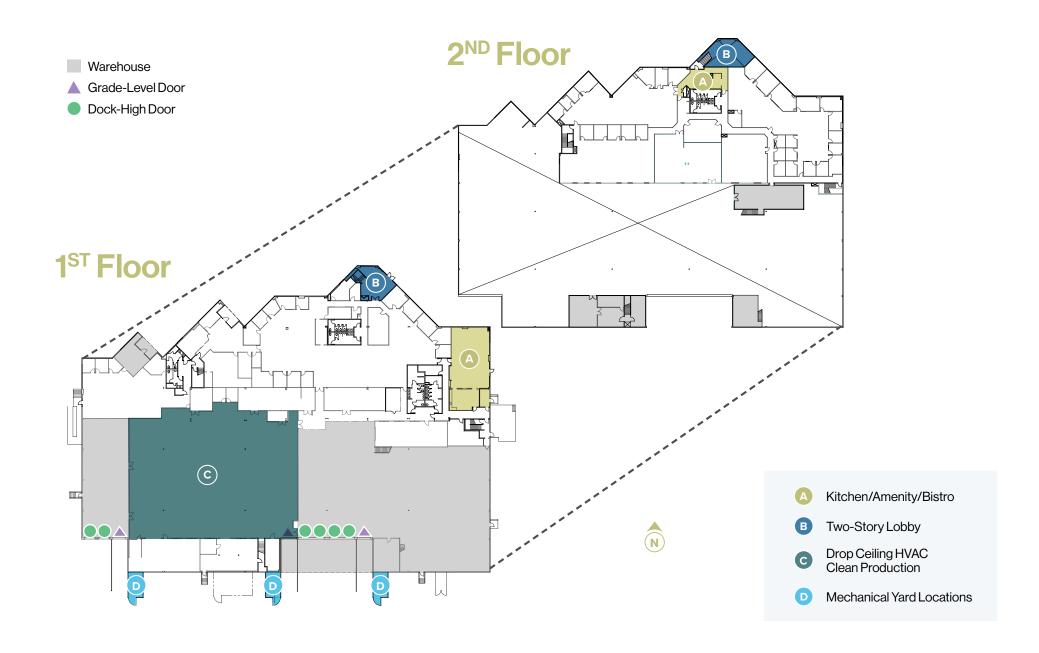

## **R&D/MFG/Warehouse**

**Property Description** 



±88,533

Rentable Building Area



±24,577

Mezzanine Area



1,600A 277/480v

**Building Power** 



**35%** 

Office Space



2.17/1,000

**Parking** 



6DH/3GL

Dock High / Grade Level



24'-26'

Clear Height



P-M

Zoning

Site Plan





















## Floor Plan



## PROPOSED MINIMAL OFFICE CONCEPT PLAN

















# Aerial Overview





## FOR SALE & FOR LEASE | ±88,533 SF MFG/R&D Warehouse

For more information, please contact:

### **Roger Carlson**

+1760 438 8533 roger.carlson@cbre.com Lic. 01236185

#### **Blake Wilson**

+1760 438 8587 blake.wilson@cbre.com Lic. 02001878

### **Don Trapani**

+1760 438 8539 don.trapani@cbre.com Lic. 01208252 2271

**Cosmos Court** 

CARLSBAD, CA 92011

**CBRE** 

© 2025 CBRE, Inc. All rights reserved. This information has been obtained from sources believed reliable but has not been verified for accuracy or completeness. CBRE, Inc. makes no guarantee, representation or warranty and accepts no responsibility or liability as to the accuracy, completeness, or reliability of the information contained herei