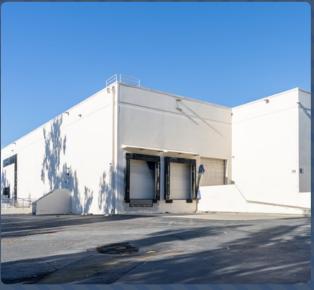

## **R&D/MFG/Warehouse**

**Property Description** 

±88,533

Rentable Building Area

±24,577

Mezzanine Area

1,600A 277/480v

**Building Power** 

**35%** 

Office Space

2.17/1,000

**Parking** 

6DH/3GL

Dock High / Grade Level

24'-26'

Clear Height