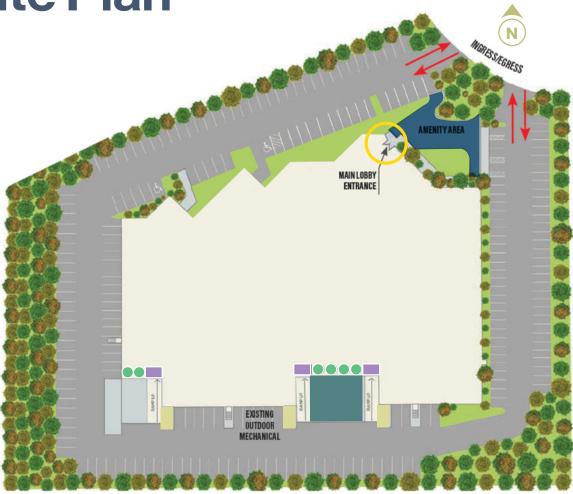

## **R&D/MFG/Warehouse**

**Property Description** 



±88,533

Rentable Building Area



±24,577

Mezzanine Area



1,600A 277/480v

**Building Power** 



**35%** 

Office Space



2.17/1,000

**Parking** 



6DH/3GL

Dock High / Grade Level



24'-26'

Clear Height



P-M

Zoning

Site Plan





















## Floor Plan



## PROPOSED MINIMAL OFFICE CONCEPT PLAN

















# Aerial Overview





## FOR SALE & FOR LEASE | ±88,533 SF MFG/R&D Warehouse

For more information, please contact:

### **Roger Carlson**

+1760 438 8533 roger.carlson@cbre.com Lic. 01236185

#### **Blake Wilson**

+1760 438 8587 blake.wilson@cbre.com Lic. 02001878

### **Don Trapani**

+1760 438 8539 don.trapani@cbre.com Lic. 01208252 2271

**Cosmos Court** 

CARLSBAD, CA 92011

**CBRE** 

© 2025 CBRE, Inc. All rights reserved. This information has been obtained from sources believed reliable but has not been verified for accuracy or completeness. CBRE, Inc. makes no guarantee, representation or warranty and accepts no responsibility or liability as to the accuracy, completeness, or reliability