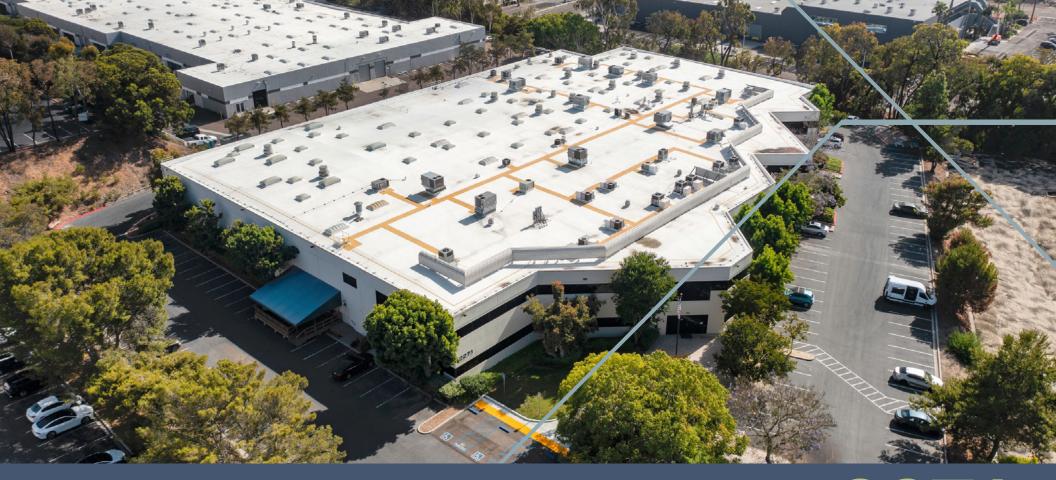

## **R&D/MFG/Warehouse**

**Property Description** 

±88,533

Rentable Building Area

±24,577

Mezzanine Area

1,600A 277/480v

**Building Power** 

## FOR SALE & FOR LEASE | ±88,533 SF MFG/R&D Warehouse

For more information, please contact: