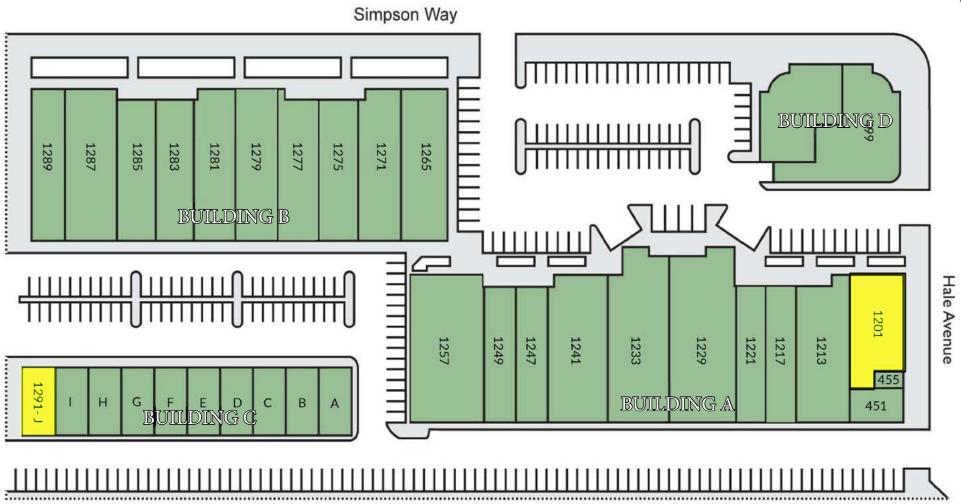

### CENTERPARK BUSINESS PLAZA

1201 - 1291 SIMPSON WAY | ESCONDIDO, CA 92029

#### SITE PLAN

All information furnished regarding property for sale, rental or financing is from sources deemed reliable, but no warranty or representation is made to the accuracy thereof and same is submitted to errors, omissions, change of price, rental or other conditions prior to sale, lease or financing or withdrawal without notice. No liability of any kind is to be imposed on the broker herein.

### **AVAILABILITY**

| SUITE #              | TOTAL/SF | OFFICE | RENT/SF** | AVAILABLE | COMMENTS                                         |
|----------------------|----------|--------|-----------|-----------|--------------------------------------------------|
| 1201 Simpson Way     | 2,650 SF | 100%   | \$1.25    | 9/1/24    | Reception, 7 Private office, Kitchen & Restroom. |
| 1291 Simpson Way - J | 1,165 SF | 10%    | \$1.60    | 9/1/24    | Reception, Private office, Restroom & Warehouse. |