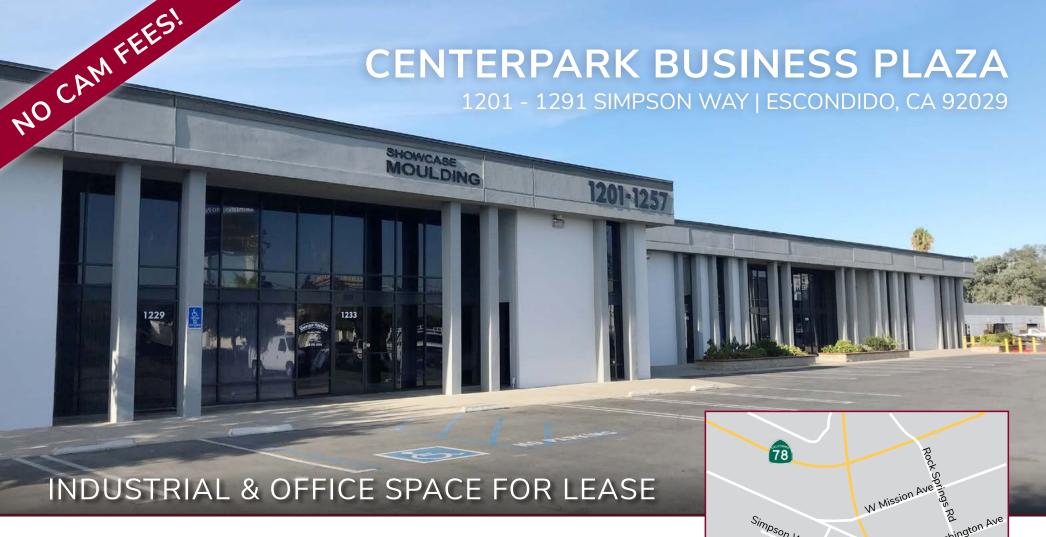

# CENTERPARK BUSINESS PLAZA

1201 - 1291 SIMPSON WAY | ESCONDIDO, CA 92029

## **BUILDING AMENITIES**

- » Convenient location
- » Clear height ranges from 14' to 20'
- » Parking: 2.7/1,000

- » Zoning: M-2
- » No CAM fees
- » See next page for rates & availability