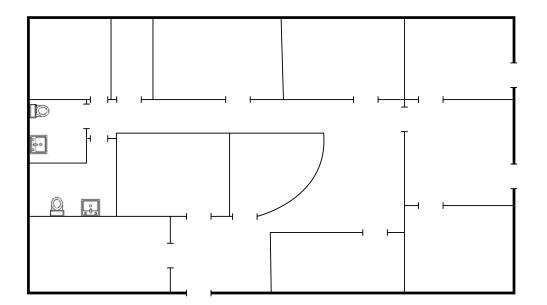

### FLOOR PLAN

#### 1201 SIMPSON WAY

| Suite #:         | 1201         |  |  |
|------------------|--------------|--|--|
|                  |              |  |  |
| Total SF:        | 2,650 SF     |  |  |
|                  |              |  |  |
| Office/Restroom: | 100% office  |  |  |
|                  |              |  |  |
| Rent/SF*:        | \$1.25       |  |  |
|                  |              |  |  |
| Available:       | 9/1/24       |  |  |
|                  |              |  |  |
| Access:          | Call to Show |  |  |
| Access:          | Call to Show |  |  |