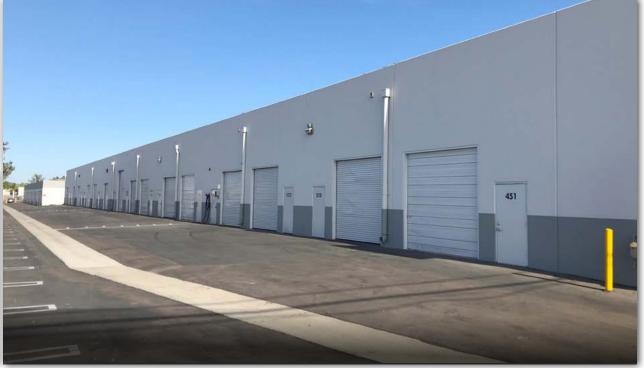

## **BUILDING AMENITIES**

- » Convenient location
- » Clear height ranges from 14' to 20'
- » Parking: 2.7/1,000

- » Zoning: M-2
- » No CAM fees
- » See next page for rates & availability

# CENTERPARK BUSINESS PLAZA

1201 - 1291 SIMPSON WAY | ESCONDIDO, CA 92029