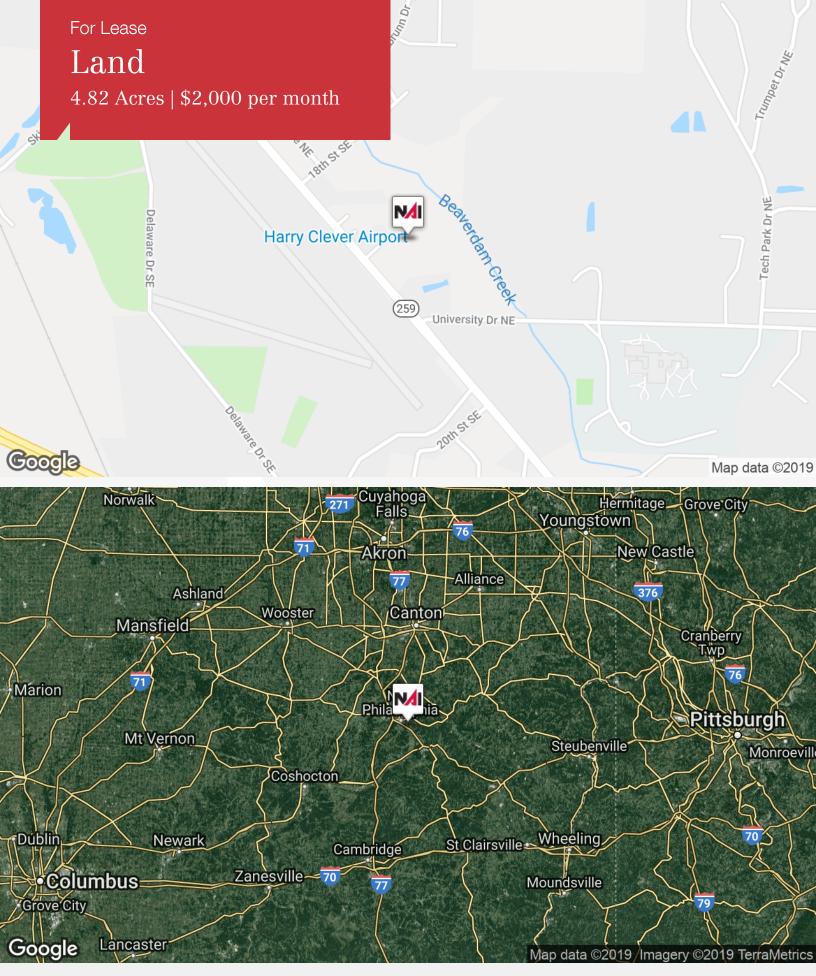

# 1847 E. High St New Philadelphia

1847 E. High ST New Philadelphia, Ohio 44663

### **Property Highlights**

 Close to Kent State Tuscarawas Branch and Buckeye Career Center