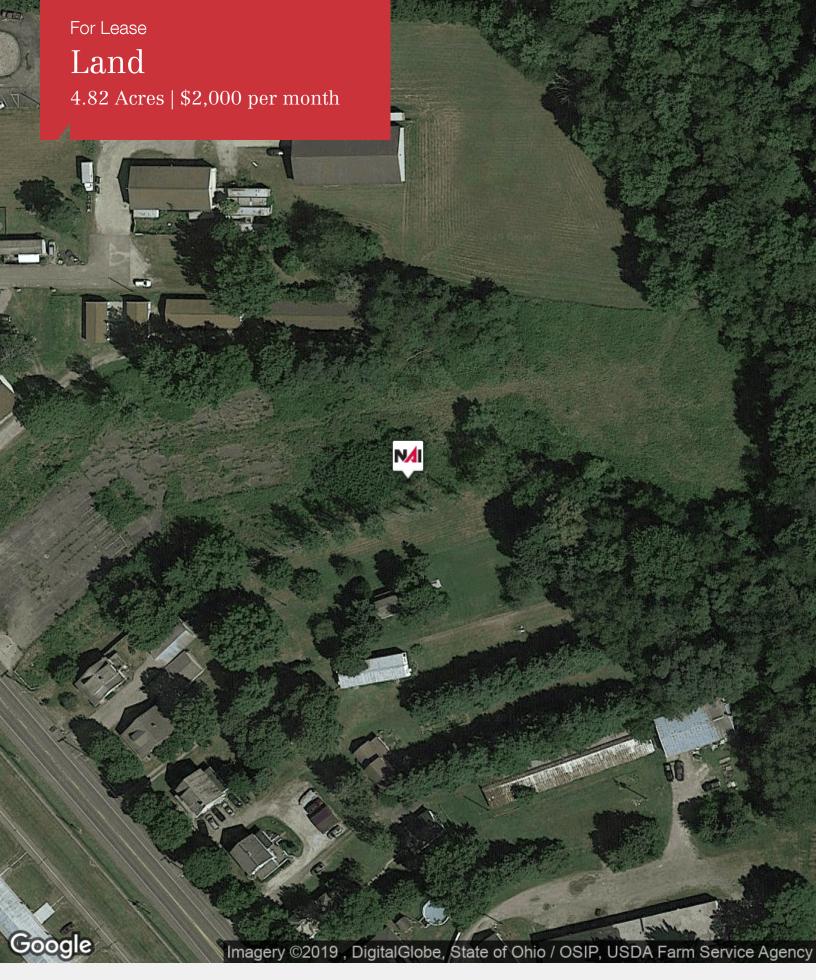

# 1847 E. High St New Philadelphia

1847 E. High ST New Philadelphia, Ohio 44663

## **Property Description**

4.8 acres for lease

| OFFERING SUMMARY |                            |  |
|------------------|----------------------------|--|
| Available SF     | 4.8 Acres                  |  |
| Lease Rate       | \$2,000 per month (Ground) |  |
| Lot Size         | 4.82 Acres                 |  |