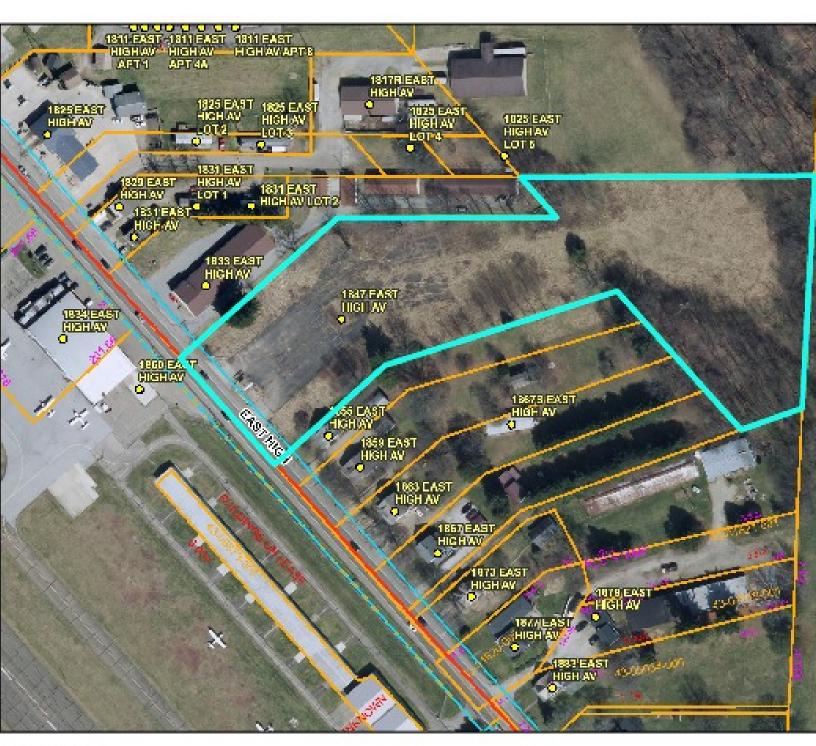

# 1847 E. High St New Philadelphia

1847 E. High ST New Philadelphia, Ohio 44663

## **Property Description**

4.8 acres for lease

| OFFERING SUMMARY |                            |  |
|------------------|----------------------------|--|
| Available SF     | 4.8 Acres                  |  |
| Lease Rate       | \$2,000 per month (Ground) |  |
| Lot Size         | 4.82 Acres                 |  |