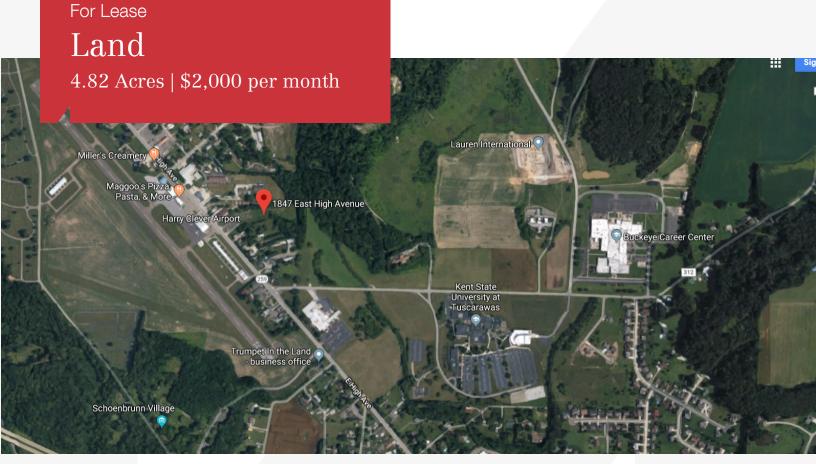

# 1847 E. High St New Philadelphia

1847 E. High ST New Philadelphia, Ohio 44663

### **Property Highlights**

 Close to Kent State Tuscarawas Branch and Buckeye Career Center

## **Property Description**

4.8 acres for lease

| OFFERING SUMMARY |                            |  |
|------------------|----------------------------|--|
| Available SF     | 4.8 Acres                  |  |
| Lease Rate       | \$2,000 per month (Ground) |  |
| Lot Size         | 4.82 Acres                 |  |