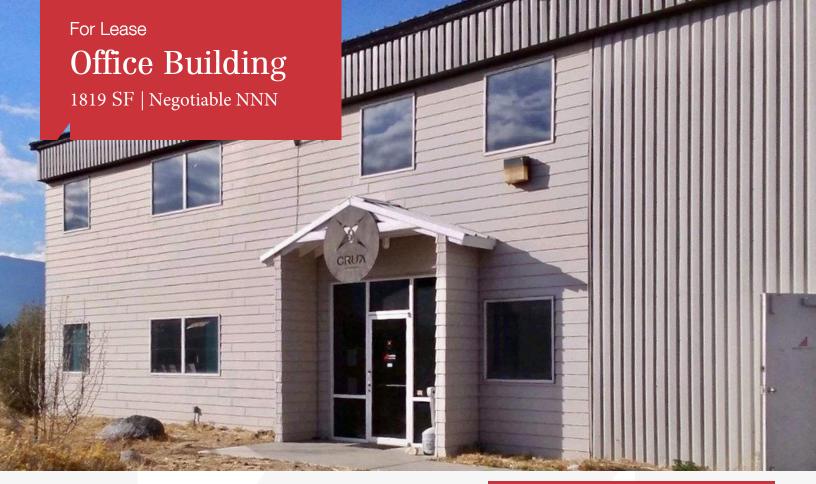

## 2775 US Highway 40

Verdi, Nevada 89439

## **Property Highlights**

- 1819 SF of Office Space in Verdi 2nd Floor Suite 202
- Quick & Easy Access to I-80
- Ample Parking
- Expenses Covered: Power, Water, Trash
- Two Private Offices w/ Mountain Views
- Filing Storage Closet
- Conference Room
- Kitchen Area

## Office Building

1819 SF | Negotiable NNN