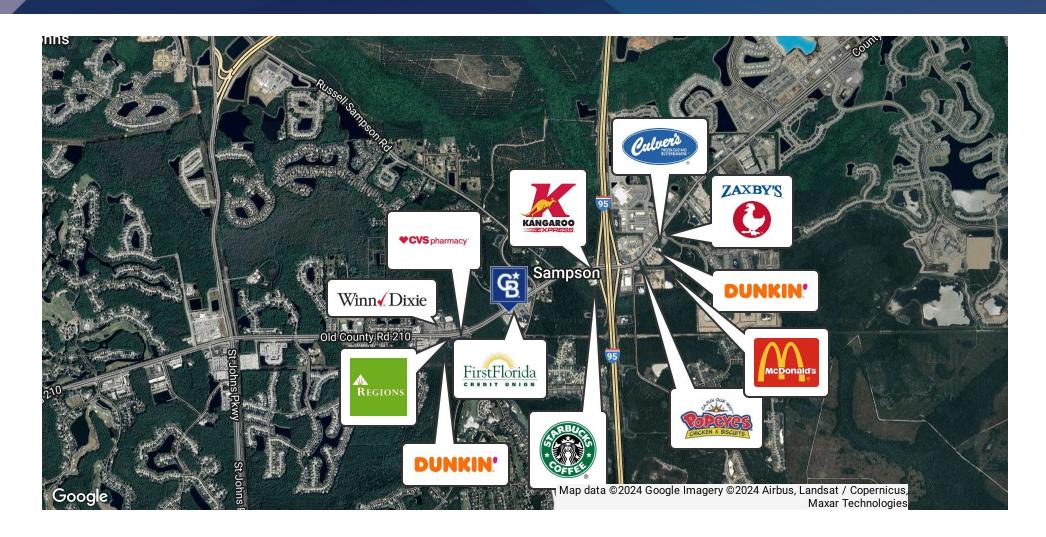

### PROPERTY HIGHLIGHTS

- Close to I-95!
- · Convenient location on CR-210!
- · Modern design!
- Spacious and well-lit interior!