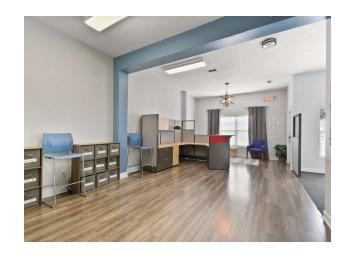

#### PROPERTY DESCRIPTION

Discover an exceptional leasing opportunity at 140 Gateway Circle in Saint Johns, FL. This modern, meticulously maintained office condominium offers a flexible floor plan, partially furnished workspace, state-of-the-art office building, and designated parking for tenants and visitors. The office condominium offers thoughtfully designed work areas, featuring abundant natural light and contemporary finishes to help boost productivity. Don't miss the chance to elevate your business in this exceptional opportunity!

### PROPERTY HIGHLIGHTS

- Close to I-95!
- · Convenient location on CR-210!
- · Modern design!
- Spacious and well-lit interior!