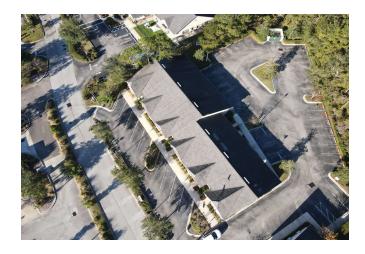

#### PROPERTY DESCRIPTION

Discover an exceptional leasing opportunity at 140 Gateway Circle in Saint Johns, FL. This modern, meticulously maintained office condominium offers a flexible floor plan, partially furnished workspace, state-of-the-art office building, and designated parking for tenants and visitors. The office condominium offers thoughtfully designed work areas, featuring abundant natural light and contemporary finishes to help boost productivity. Don't miss the chance to elevate your business in this exceptional opportunity!

### PROPERTY HIGHLIGHTS

- Close to I-95!
- · Convenient location on CR-210!
- · Modern design!
- Spacious and well-lit interior!