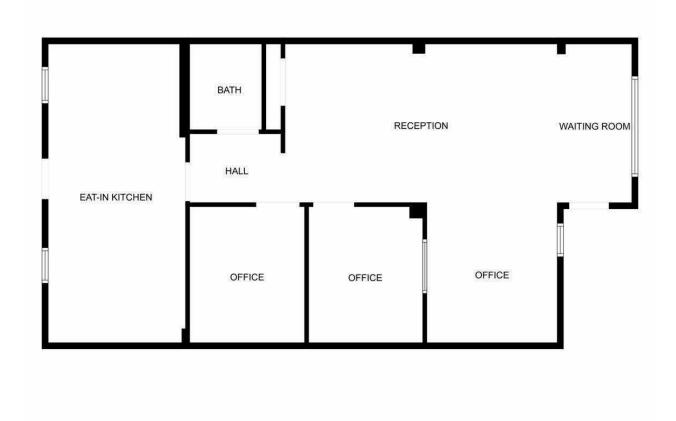

# LEASE

140 Gateway Circle Saint Johns, FL 32259

FLOOR PLAN CREATED BY CUBICASA APP. MEASUREMENTS DEEMED HIGHLY RELIABLE BUT NOT GUARANTEED.

LEASE

140 Gateway Circle Saint Johns, FL 32259