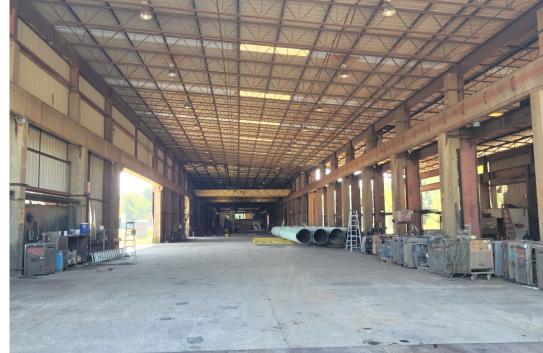

# PROPERTY **PHOTOS**

## PROPERTY **HIGHLIGHTS**

- > 15.4 acres
- > ±85,820 total SF
- > M-2 zoning
- 1,477 SF of Office Space (2007)
- 30,258 SF of leased space (1958)
- 10,070 SF of garage space (1958)
  - 14' ceiling height
  - 1 two (2) ton crane
  - 1 five (5) ton crane
- 44,015 SF of Manufacturing Warehouse (1958)
  - 28' clear ceiling height
  - 2 fifteen (15) ton cranes
  - 2 five (5) ton cranes
  - 1 ten (10) ton crane
  - 1250 AMP 440V 3 phase service
- · Approximately 10 acres of stoned outside storage
- Inground scale
- Rail access (CSX)
- Great owner/occupier opportunity
- Currently four (4) tenants leasing approximately 30,000 SF