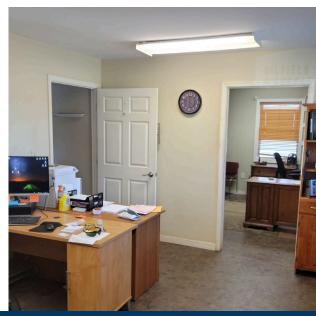

# PROPERTY **PHOTOS**

## PROPERTY **HIGHLIGHTS**

- > 15.4 acres
- > ±85,820 total SF
- > M-2 zoning
- 1,477 SF of Office Space (2007)
- 30,258 SF of leased space (1958)
- 10,070 SF of garage space (1958)
  - 14' ceiling height
  - 1 two (2) ton crane
  - 1 five (5) ton crane
- 44,015 SF of Manufacturing Warehouse (1958)
  - 28' clear ceiling height
  - 2 fifteen (15) ton cranes
  - 2 five (5) ton cranes
  - 1 ten (10) ton crane
  - 1250 AMP 440V 3 phase service
- · Approximately 10 acres of stoned outside storage
- Inground scale
- Rail access (CSX)
- Great owner/occupier opportunity
- Currently four (4) tenants leasing approximately 30,000 SF