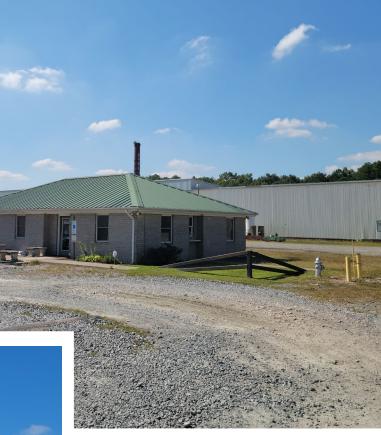

# PROPERTY **PHOTOS**

## PROPERTY **HIGHLIGHTS**

- > 15.4 acres
- > ±85,820 total SF
- > M-2 zoning
- 1,477 SF of Office Space (2007)
- 30,258 SF of leased space (1958)
- 10,070 SF of garage space (1958)
  - 14' ceiling height
  - 1 two (2) ton crane
  - 1 five (5) ton crane
- 44,015 SF of Manufacturing Warehouse (1958)
  - 28' clear ceiling height
  - 2 fifteen (15) ton cranes
  - 2 five (5) ton cranes
  - 1 ten (10) ton crane
  - 1250 AMP 440V 3 phase service
- · Approximately 10 acres of stoned outside storage
- Inground scale
- Rail access (CSX)
- Great owner/occupier opportunity
- Currently four (4) tenants leasing approximately 30,000 SF