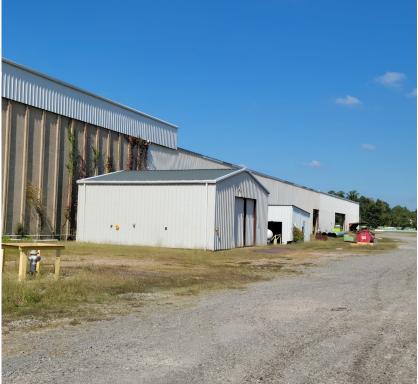

# PROPERTY **PHOTOS**

## PROPERTY **HIGHLIGHTS**

- > 15.4 acres
- > ±85,820 total SF
- > M-2 zoning
- 1,477 SF of Office Space (2007)
- 30,258 SF of leased space (1958)
- 10,070 SF of garage space (1958)
  - 14' ceiling height
  - 1 two (2) ton crane
  - 1 five (5) ton crane
- 44,015 SF of Manufacturing Warehouse (1958)
  - 28' clear ceiling height
  - 2 fifteen (15) ton cranes
  - 2 five (5) ton cranes
  - 1 ten (10) ton crane
  - 1250 AMP 440V 3 phase service
- · Approximately 10 acres of stoned outside storage
- Inground scale
- Rail access (CSX)
- Great owner/occupier opportunity
- Currently four (4) tenants leasing approximately 30,000 SF