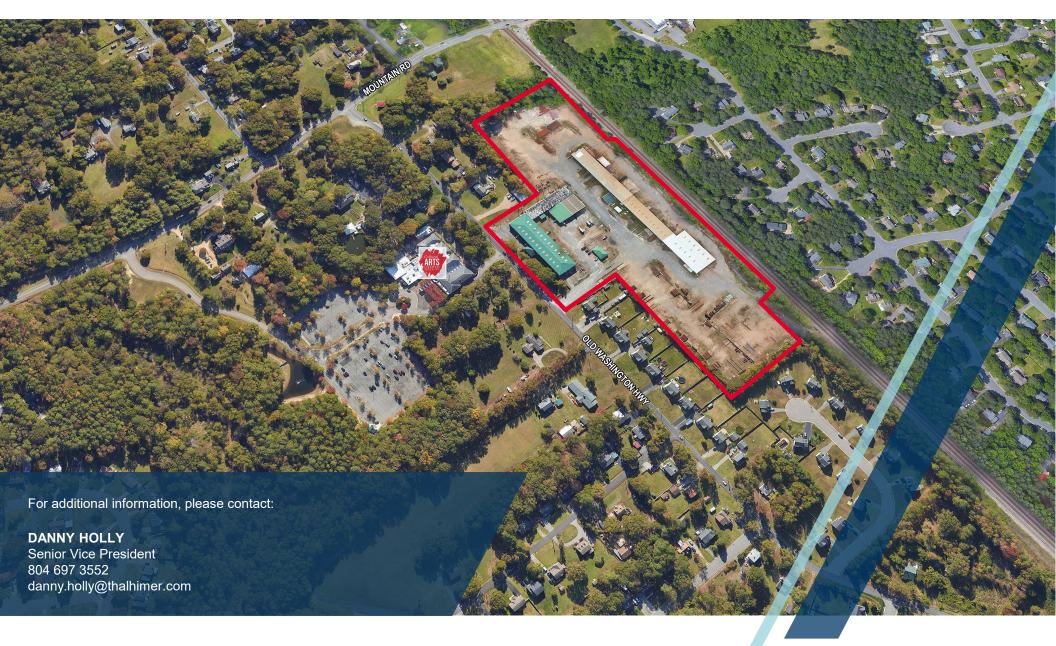

# LOCATION AND **ZONING**

## PROPERTY **HIGHLIGHTS**

- > 15.4 acres
- > ±85,820 total SF
- > M-2 zoning
- 1,477 SF of Office Space (2007)
- 30,258 SF of leased space (1958)
- 10,070 SF of garage space (1958)
  - 14' ceiling height
  - 1 two (2) ton crane
  - 1 five (5) ton crane
- 44,015 SF of Manufacturing Warehouse (1958)
  - 28' clear ceiling height
  - 2 fifteen (15) ton cranes
  - 2 five (5) ton cranes
  - 1 ten (10) ton crane
  - 1250 AMP 440V 3 phase service
- · Approximately 10 acres of stoned outside storage
- Inground scale
- Rail access (CSX)
- Great owner/occupier opportunity
- Currently four (4) tenants leasing approximately 30,000 SF