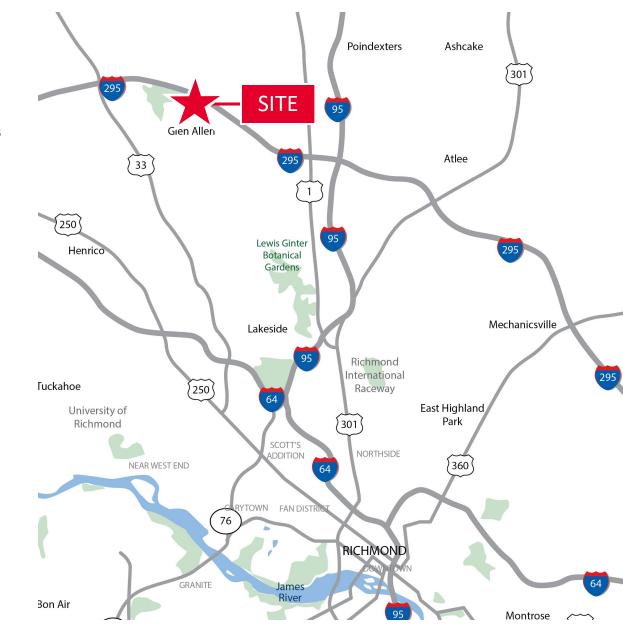

# LOCATION AND **ZONING**

#### **DRIVING DISTANCES**

1.00 MILES TO I-2953.05 MILES TO I-9515.20 MILES TO RICHMOND AIRPORT19.80 MILES TO RICHMOND MARINE TERMINAL

Thalhimer Center 11100 W. Broad Street Glen Allen, VA 23060 www.thalhimer.com