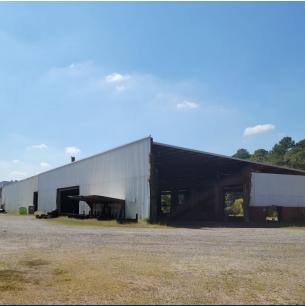

# PROPERTY **PHOTOS**

## PROPERTY **HIGHLIGHTS**

- > 15.4 acres
- > ±85,820 total SF
- > M-2 zoning
- 1,477 SF of Office Space (2007)
- 30,258 SF of leased space (1958)
- 10,070 SF of garage space (1958)
  - 14' ceiling height
  - 1 two (2) ton crane
  - 1 five (5) ton crane
- 44,015 SF of Manufacturing Warehouse (1958)
  - 28' clear ceiling height
  - 2 fifteen (15) ton cranes
  - 2 five (5) ton cranes
  - 1 ten (10) ton crane
  - 1250 AMP 440V 3 phase service
- · Approximately 10 acres of stoned outside storage
- Inground scale
- Rail access (CSX)
- Great owner/occupier opportunity
- Currently four (4) tenants leasing approximately 30,000 SF