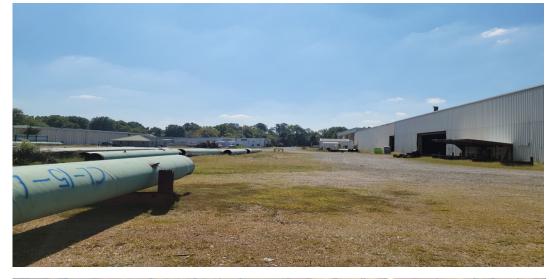

# PROPERTY **PHOTOS**

## PROPERTY **HIGHLIGHTS**

- > 15.4 acres
- > ±85,820 total SF
- > M-2 zoning
- 1,477 SF of Office Space (2007)
- 30,258 SF of leased space (1958)
- 10,070 SF of garage space (1958)
  - 14' ceiling height
  - 1 two (2) ton crane
  - 1 five (5) ton crane
- 44,015 SF of Manufacturing Warehouse (1958)
  - 28' clear ceiling height
  - 2 fifteen (15) ton cranes
  - 2 five (5) ton cranes
  - 1 ten (10) ton crane
  - 1250 AMP 440V 3 phase service
- · Approximately 10 acres of stoned outside storage
- Inground scale
- Rail access (CSX)
- Great owner/occupier opportunity
- Currently four (4) tenants leasing approximately 30,000 SF