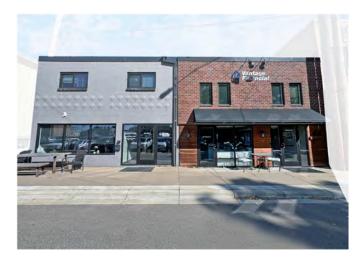

# OFFICE/RETAIL FOR SALE OR LEASE 444 2ND STREET

444 2ND STREET, EXCELSIOR, MN 55331

#### PROPERTY OVERVIEW

Well-appointed office building for Sale or for Lease in the heart of downtown Excelsior! This attractive 9,080 SF two-story building offers a flexible and modern work space, private offices, a beautifully updated lower level, staff lounge with bar, wine room, multiple restrooms, shower and multiple entrances. The property is zoned for office, retail, showroom and many other uses.