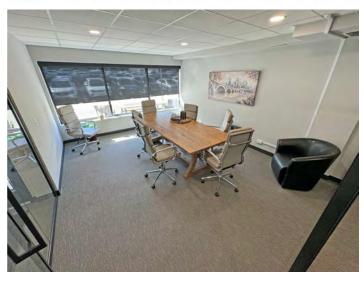

#### PROPERTY OVERVIEW

Well-appointed office building for Sale or for Lease in the heart of downtown Excelsior! This attractive 9,080 SF two-story building offers a flexible and modern work space, private offices, a beautifully updated lower level, staff lounge with bar, wine room, multiple restrooms, shower and multiple entrances. The property is zoned for office, retail, showroom and many other uses.