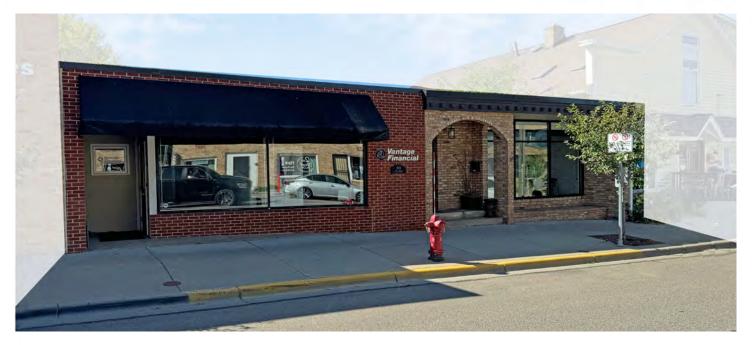

# OFFICE/RETAIL FOR SALE OR LEASE 444 2ND STREET

444 2ND STREET, EXCELSIOR, MN 55331

#### PROPERTY OVERVIEW

Well-appointed office building for Sale or for Lease in the heart of downtown Excelsior! This attractive 9,080 SF two-story building offers a flexible and modern work space, private offices, a beautifully updated lower level, staff lounge with bar, wine room, multiple restrooms, shower and multiple entrances. The property is zoned for office, retail, showroom and many other uses.

There is free municipal parking on the south side of the property for clients and staff as well as street parking along 2nd Street. Ideal location for office, retail and service uses in the highly sought after, high income, and nationally recognized Excelsior zip code.

### **PROPERTY HIGHLIGHTS**

- Building Signage
- · Easy access to Hwy 7 and Minnetonka Blvd
- New roof in 2020
- Walking distance to great restaurants, shops, Kowalski's and Lake Minnetonka