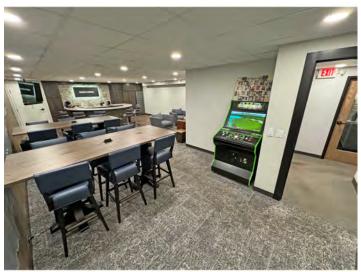

#### PROPERTY OVERVIEW

Well-appointed office building for Sale or for Lease in the heart of downtown Excelsior! This attractive 9,080 SF two-story building offers a flexible and modern work space, private offices, a beautifully updated lower level, staff lounge with bar, wine room, multiple restrooms, shower and multiple entrances. The property is zoned for office, retail, showroom and many other uses.