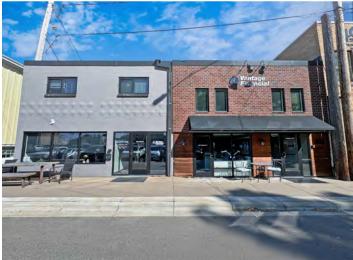

#### PROPERTY OVERVIEW

Well-appointed office building for Sale or for Lease in the heart of downtown Excelsior! This attractive 9,080 SF two-story building offers a flexible and modern work space, private offices, a beautifully updated lower level, staff lounge with bar, wine room, multiple restrooms, shower and multiple entrances. The property is zoned for office, retail, showroom and many other uses.

There is free municipal parking on the south side of the property for clients and staff as well as street parking along 2nd Street. Ideal location for office, retail and service uses in the highly sought after, high income, and nationally recognized Excelsior zip code.