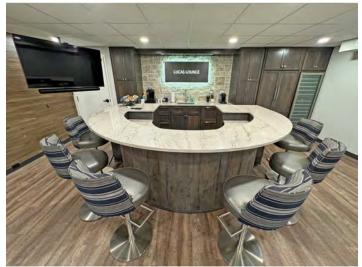

#### PROPERTY OVERVIEW

Well-appointed office building for Sale or for Lease in the heart of downtown Excelsior! This attractive 9,080 SF two-story building offers a flexible and modern work space, private offices, a beautifully updated lower level, staff lounge with bar, wine room, multiple restrooms, shower and multiple entrances. The property is zoned for office, retail, showroom and many other uses.