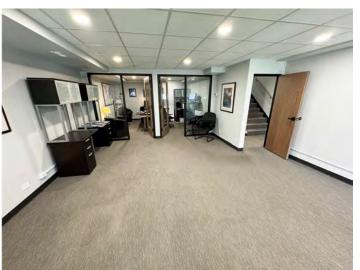

#### PROPERTY OVERVIEW

Well-appointed office building for Sale or for Lease in the heart of downtown Excelsior! This attractive 9,080 SF two-story building offers a flexible and modern work space, private offices, a beautifully updated lower level, staff lounge with bar, wine room, multiple restrooms, shower and multiple entrances. The property is zoned for office, retail, showroom and many other uses.