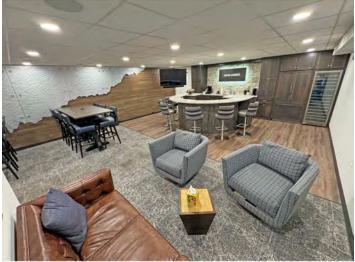

#### PROPERTY OVERVIEW

Well-appointed office building for Sale or for Lease in the heart of downtown Excelsior! This attractive 9,080 SF two-story building offers a flexible and modern work space, private offices, a beautifully updated lower level, staff lounge with bar, wine room, multiple restrooms, shower and multiple entrances. The property is zoned for office, retail, showroom and many other uses.