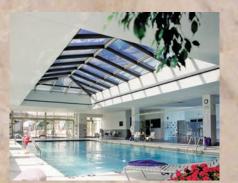

## TH ALL THE AMENITIES

O Monarch Place boasts several unique full service amenities that cannot be matched by any other business headquarters in Western Massachusetts; this includes access to 200 parking spaces in a covered lower-level garage for visiting clients, with an additional 1,800 parking spaces adjacent via covered and heated skybridges. Also offered, is a professionally staffed health club with the latest amenities including racquetball courts, indoor heated pool and whirlpool, and massage therapy.