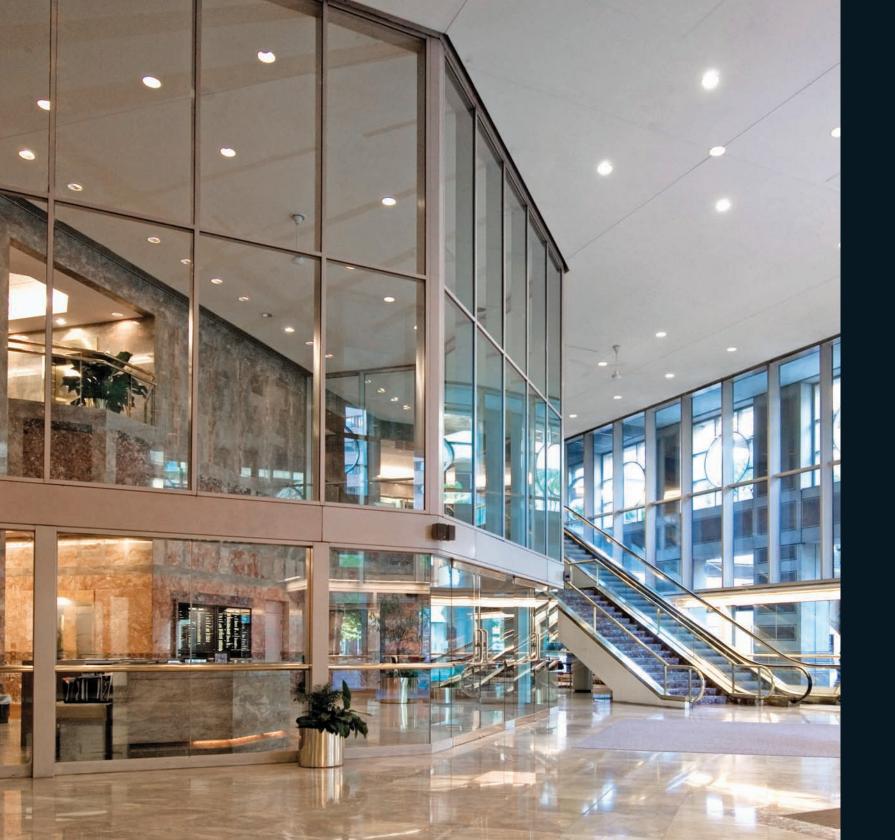

> The first and second floor lobbies are finished with Italian marble, attesting to the quality and craftsmanship that defines this superior office building. Because Monarch Place provides an atmosphere conducive to innovation and growth, we are recognized as the perfect business address in Western Massachusetts.