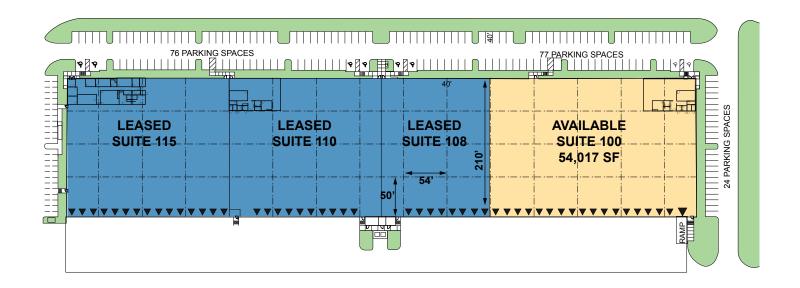

# 54,017 SF

Industrial Space For Lease

2200 NW 129th Avenue Miami, FL 33182 USA

Scan the QR code for more info!

### **FACILITY**

- · End-cap unit
- 51,088 warehouse SF
- 2.919 SF office
- 30' clear height
- 17 dock doors total, 1 ramp
- · 186' building depth
- 54' x 50' column spacing typical
- 1.12/1,000 SF car parking ratio
- Surplus ±100 trailer parking, exclusive use by Prologis' tenants within the park
- ESFR sprinkler system and LED energy efficient lighting
- Available 3/1/2025