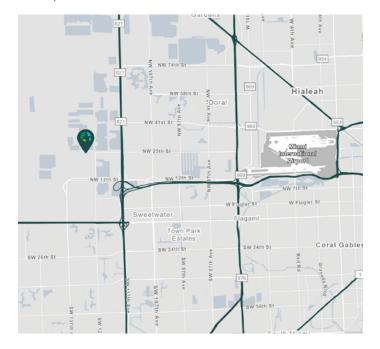

# LOCATION

- Unparalleled connectivity with direct access to 836 (Dolphin expressway), Florida's Turnpike and 826 (Palmetto expressway)
- Easy access to Miami International Airport and Port of Miami