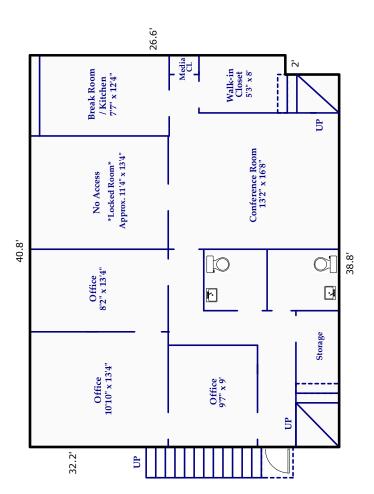

#### FULL OFFICE AVAILABLE JUST OUTSIDE OF BILTMORE VILLIAGE

1" = 7'

Scale:

BELOW GRADE 1302 Square Feet

All dimensions are rounded to the nearest .01 and are deemed reliable, but not guaranteed.
Square Footage Calculations determined following ANSI and BOMA Standards and NCREC House Measuring Square Footage Guidelines.

Scale: 1" = 7'