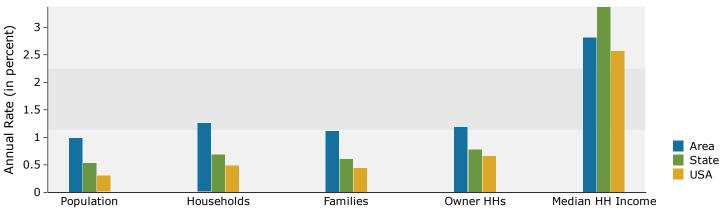

| Some Other Race Alone        | 868    | 2.6%      | 1,484  | 4.0%      | 1,611  | 4.1%    | 1,832     | 4.5%       |
| Two or More Races            | 988    | 3.0%      | 2,840  | 7.6%      | 3,141  | 8.0%    | 3,583     | 8.7%       |
| Highania Origin (Ant. Barri) | 1 027  | E 00/     | 2.070  | 7 70/     | 2.165  | 0.10/   | 2 504     | 0.70/      |
| Hispanic Origin (Any Race)   | 1,937  | 5.8%      | 2,879  | 7.7%      | 3,165  | 8.1%    | 3,584     | 8.7%       |

**Data Note:** Income is expressed in current dollars.

©2024 Esri

Source: Esri forecasts for 2023 and 2028. U.S. Census Bureau 2020 decennial Census in 2020 geographies.

Page 3 of 4



304 Summit Street, Asheville, North Carolina, 28803 Ring: 3 mile radius

Prepared by Esri Latitude: 35.56025

Longitude: -82.53898





#### Population by Age



#### 2023 Household Income



#### 2023 Population by Race



2023 Percent Hispanic Origin:8.1%

Source: Esri forecasts for 2023 and 2028. U.S. Census Bureau 2020 decennial Census in 2020 geographies.

©2024 Esri Page 4 of 4