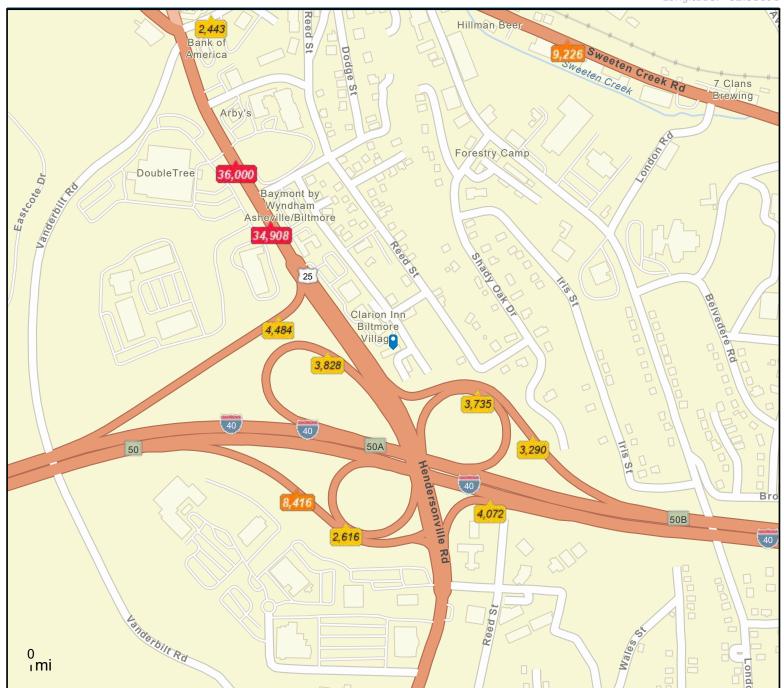

## Traffic Count Map - Close Up

304 Summit Street, Asheville, North Carolina, 28803 Rings: 1, 3 mile radii

Prepared by Esri

Latitude: 35.56025 Longitude: -82.53898

Source: ©2023 Kalibrate Technologies (Q4 2023).

Average Daily Traffic Volume

Lup to 6,000 vehicles per day

**▲6,001 - 15,000** 

▲ 15,001 - 30,000

▲30,001 - 50,000

▲ 50,001 - 100,000

▲More than 100,000 per day

June 14, 2024

©2024 Esri Page 1 of 1