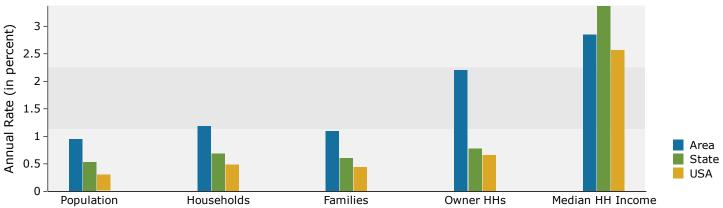

#### OFFERING SUMMARY

| LOCATION INF          | FORMATION                              |
|-----------------------|----------------------------------------|
| STREET ADDRESS        | 304 SUMMIT STREET, ASHEVILLE, NC 28803 |
| LOT SIZE              | 0.29 +/- Acres                         |
| ZONING                | OFFICE                                 |
| COUNTY                | Buncombe                               |
| PIN                   | 9647-77-7507-00000                     |
| DEED                  | Deed Book 2039   Page 688              |
| MAJOR ROADS<br>NEARBY | I-40, Hendersonville Road              |

| PROPERTY DET    | TAILS                                           |           |                                                                  |
|-----------------|-------------------------------------------------|-----------|------------------------------------------------------------------|
| SALE PRICE      | \$799,000                                       | UTILITIES | - City of Asheville Water & Sewer                                |
| YEAR BUILT      | 1986                                            |           | - City of Asheville Trash & Recycling                            |
| TRAFFIC COUNT   | 35,000 - 54,000                                 |           | - Duke Energy Progress Electricity - Dominion Energy Natural Gas |
| SQ FT PER LEVEL | Below Grade - 1,302 SF<br>Main Level - 3,368 SF | ELEVATION | 2,000 - 2,500 FT                                                 |