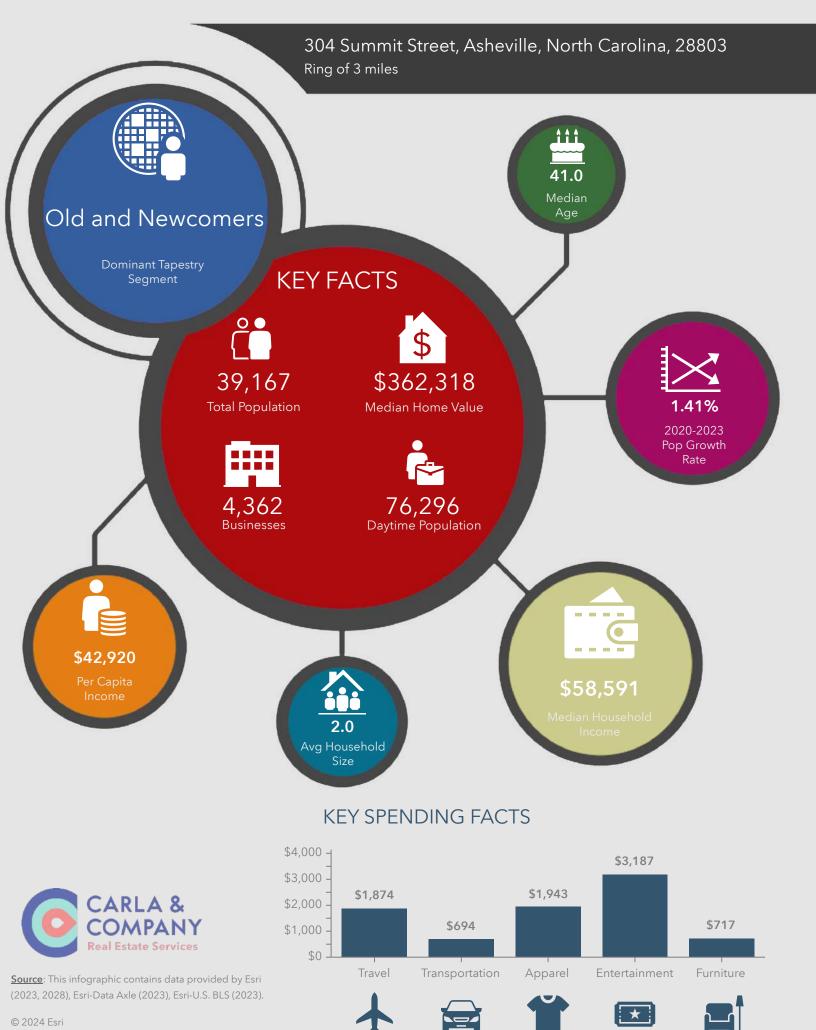

## **Business Summary**

304 Summit Street, Asheville, North Carolina, 28803

Rings: 1, 3 mile radii

Prepared by Esri Latitude: 35.56025

Longitude: -82.53898

| Data for all businesses in area                           | 1 mile               | 3 miles              |
|-----------------------------------------------------------|----------------------|----------------------|
| Total Businesses:                                         | 581                  | 4,362                |
| Total Employees:                                          | 13,740               | 60,063               |
| Total Residential Population:                             | 5,556                | 39,167               |
| Employee/Residential Population Ratio (per 100 Residents) | 247                  | 153                  |
|                                                           | Businesses Employees | Businesses Employees |