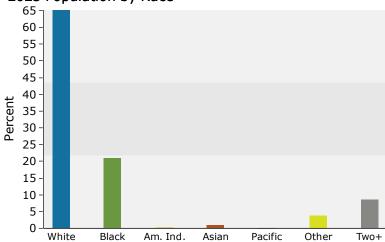

## **Business Summary**

304 Summit Street, Asheville, North Carolina, 28803

Rings: 1, 3 mile radii

Prepared by Esri Latitude: 35.56025

Longitude: -82.53898

| Data for all businesses in area                           | 1 mile               | 3 miles              |
|-----------------------------------------------------------|----------------------|----------------------|
| Total Businesses:                                         | 581                  | 4,362                |
| Total Employees:                                          | 13,740               | 60,063               |
| Total Residential Population:                             | 5,556                | 39,167               |
| Employee/Residential Population Ratio (per 100 Residents) | 247                  | 153                  |
|                                                           | Businesses Employees | Businesses Employees |