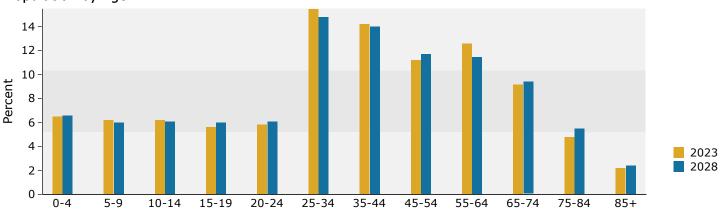

## **Business Summary**

304 Summit Street, Asheville, North Carolina, 28803

Rings: 1, 3 mile radii

Prepared by Esri Latitude: 35.56025

Longitude: -82.53898

| Data for all businesses in area                           | 1 mile               | 3 miles              |
|-----------------------------------------------------------|----------------------|----------------------|
| Total Businesses:                                         | 581                  | 4,362                |
| Total Employees:                                          | 13,740               | 60,063               |
| Total Residential Population:                             | 5,556                | 39,167               |
| Employee/Residential Population Ratio (per 100 Residents) | 247                  | 153                  |
|                                                           | Businesses Employees | Businesses Employees |