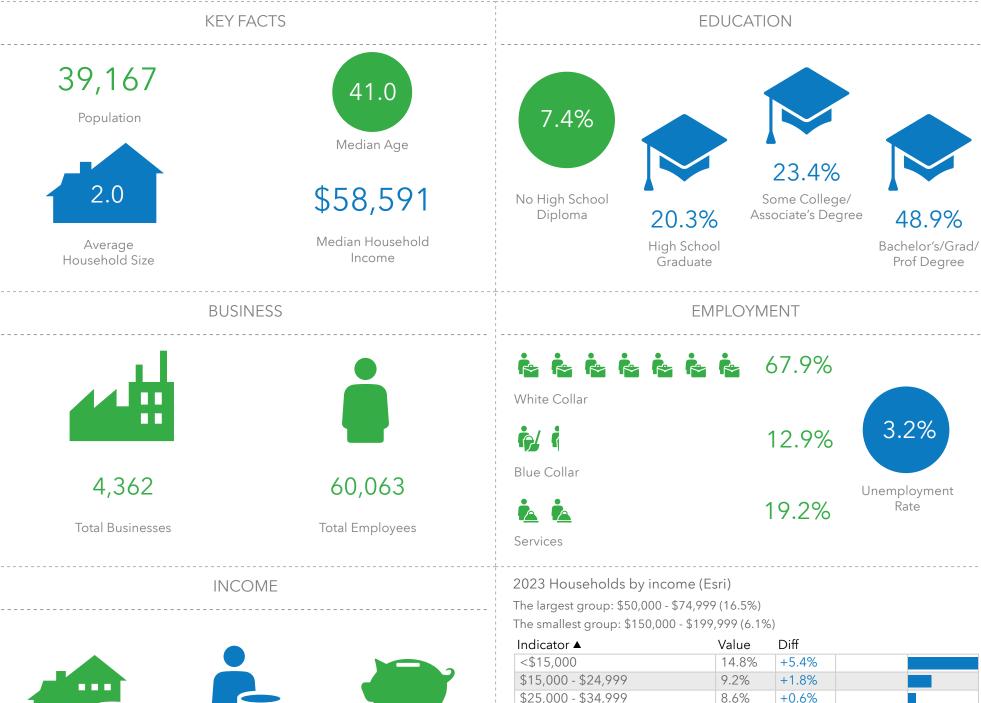

## **Business Summary**

304 Summit Street, Asheville, North Carolina, 28803

Rings: 1, 3 mile radii

Prepared by Esri Latitude: 35.56025

Longitude: -82.53898

| Data for all businesses in area                           | 1 mile               | 3 miles              |
|-----------------------------------------------------------|----------------------|----------------------|
| Total Businesses:                                         | 581                  | 4,362                |
| Total Employees:                                          | 13,740               | 60,063               |
| Total Residential Population:                             | 5,556                | 39,167               |
| Employee/Residential Population Ratio (per 100 Residents) | 247                  | 153                  |
|                                                           | Businesses Employees | Businesses Employees |