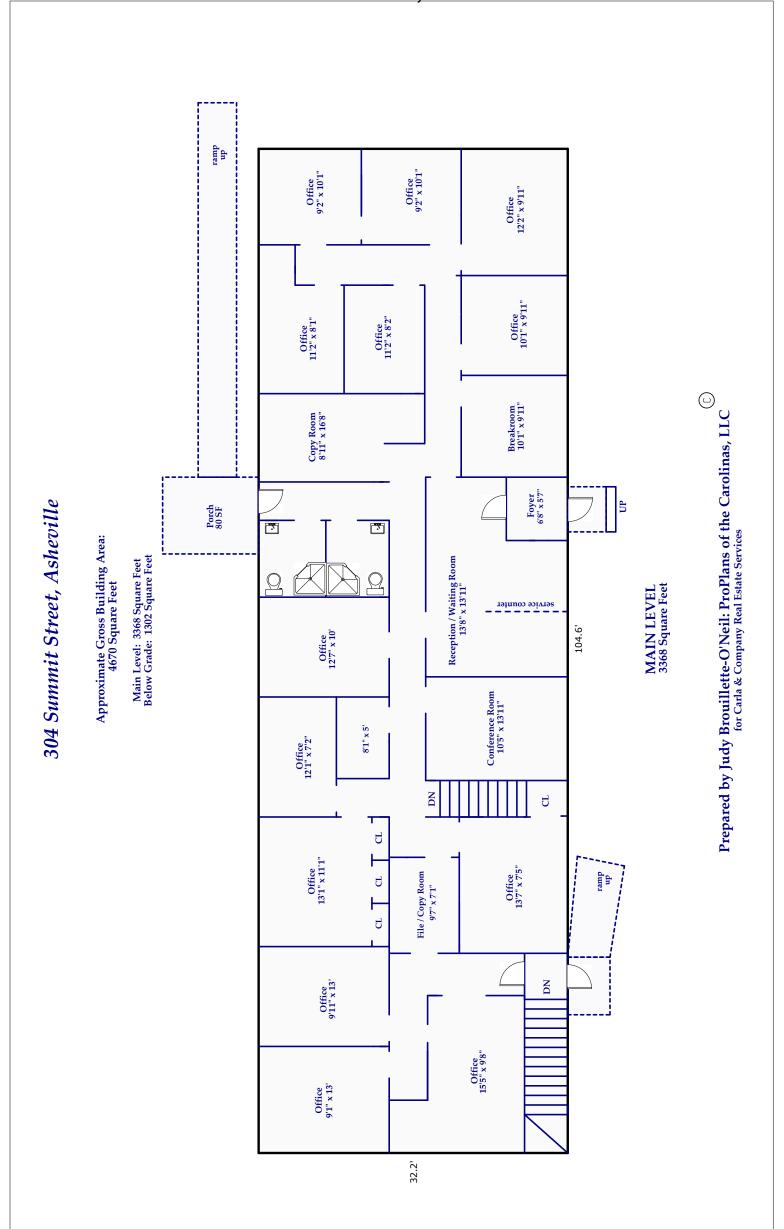

#### FULL OFFICE AVAILABLE JUST OUTSIDE OF BILTMORE VILLIAGE

1" = 7'

Scale:

BELOW GRADE 1302 Square Feet

All dimensions are rounded to the nearest .01 and are deemed reliable, but not guaranteed.
Square Footage Calculations determined following ANSI and BOMA Standards and NCREC House Measuring Square Footage Guidelines.

Scale: 1" = 7'