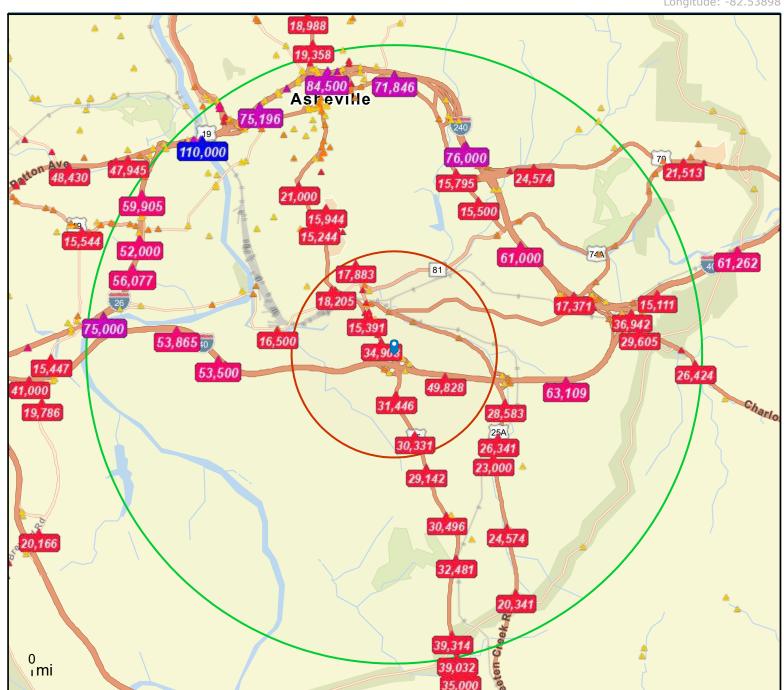

## Traffic Count Map - Close Up

304 Summit Street, Asheville, North Carolina, 28803 Rings: 1, 3 mile radii

Prepared by Esri

Latitude: 35.56025 Longitude: -82.53898

Source: ©2023 Kalibrate Technologies (Q4 2023).

Average Daily Traffic Volume

Lup to 6,000 vehicles per day

**▲6,001 - 15,000** 

▲ 15,001 - 30,000

▲30,001 - 50,000

▲ 50,001 - 100,000

▲More than 100,000 per day

June 14, 2024

©2024 Esri Page 1 of 1