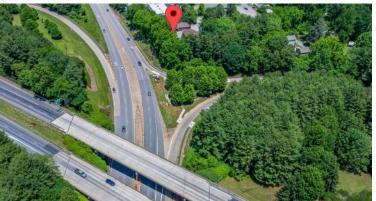

# FOR SALE

304 SUMMIT STREET, ASHEVILLE, NC 28803

FULL OFFICE AVAILABLE JUST OUTSIDE OF BILTMORE VILLIAGE

**Conveniently Positioned for Success!** 

Nestled in a coveted location just off Hendersonville Road, this office building presents a great opportunity for investors and businesses alike. Boasting a private setting and excellent accessibility, this property promises both discretion and convenience. This building is suited to dual occupancy, providing flexibility and potentially additional income for an owner occupant. 16 private offices plus break room and conference space. Quick and easy access to I-40 and close to numerous hotels, restaurants and Biltmore Village. Approximately 10 unmarked parking spots. Winter/ Fall visibility from Hendersonville Road.

#### OFFERING SUMMARY

| LOCATION INF          | FORMATION                              |
|-----------------------|----------------------------------------|
| STREET ADDRESS        | 304 SUMMIT STREET, ASHEVILLE, NC 28803 |
| LOT SIZE              | 0.29 +/- Acres                         |
| ZONING                | OFFICE                                 |
| COUNTY                | Buncombe                               |
| PIN                   | 9647-77-7507-00000                     |
| DEED                  | Deed Book 2039   Page 688              |
| MAJOR ROADS<br>NEARBY | I-40, Hendersonville Road              |