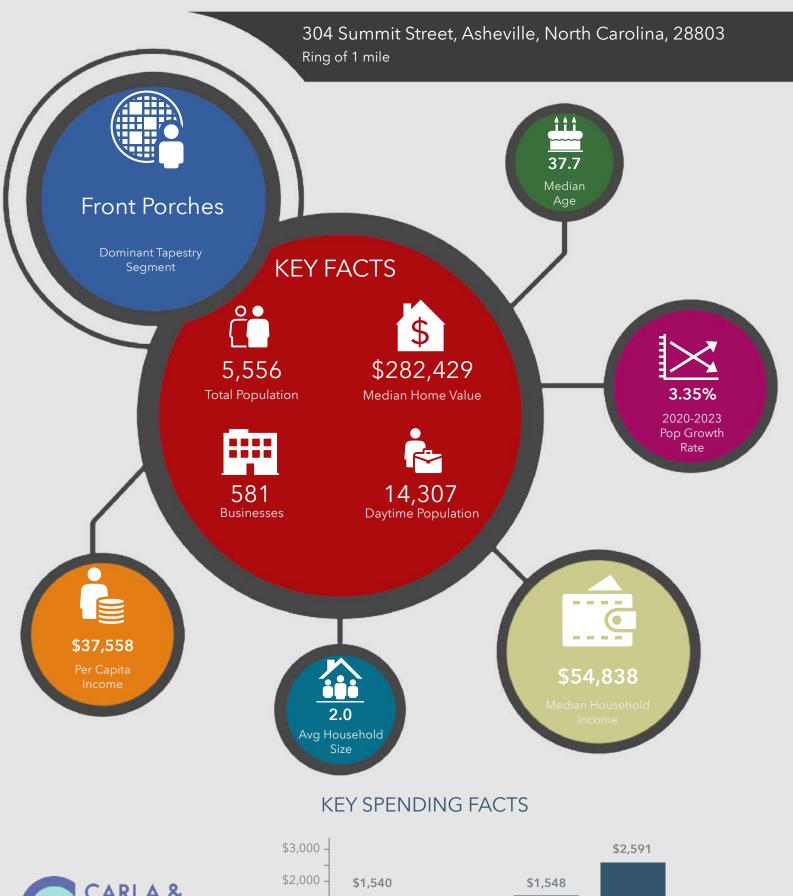

## **Business Summary**

304 Summit Street, Asheville, North Carolina, 28803

Rings: 1, 3 mile radii

Prepared by Esri Latitude: 35.56025

Longitude: -82.53898

| Data for all businesses in area                           | 1 mile               | 3 miles              |
|-----------------------------------------------------------|----------------------|----------------------|
| Total Businesses:                                         | 581                  | 4,362                |
| Total Employees:                                          | 13,740               | 60,063               |
| Total Residential Population:                             | 5,556                | 39,167               |
| Employee/Residential Population Ratio (per 100 Residents) | 247                  | 153                  |
|                                                           | Businesses Employees | Businesses Employees |