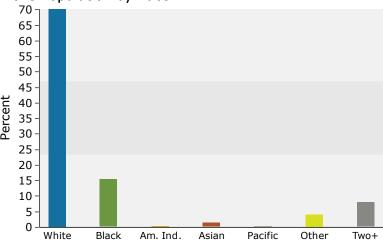

%    | 1,832     | 4.5%       |
| Two or More Races            | 988    | 3.0%      | 2,840  | 7.6%      | 3,141  | 8.0%    | 3,583     | 8.7%       |
| Highania Origin (Ant. Barri) | 1 027  | E 00/     | 2.070  | 7 70/     | 2.165  | 0.10/   | 2 504     | 0.70/      |
| Hispanic Origin (Any Race)   | 1,937  | 5.8%      | 2,879  | 7.7%      | 3,165  | 8.1%    | 3,584     | 8.7%       |

**Data Note:** Income is expressed in current dollars.

©2024 Esri

Source: Esri forecasts for 2023 and 2028. U.S. Census Bureau 2020 decennial Census in 2020 geographies.

Page 3 of 4



304 Summit Street, Asheville, North Carolina, 28803 Ring: 3 mile radius

Prepared by Esri Latitude: 35.56025

Longitude: -82.53898





#### Population by Age



#### 2023 Household Income



#### 2023 Population by Race



2023 Percent Hispanic Origin:8.1%

Source: Esri forecasts for 2023 and 2028. U.S. Census Bureau 2020 decennial Census in 2020 geographies.

©2024 Esri Page 4 of 4