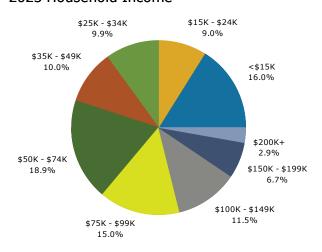

## **Business Summary**

304 Summit Street, Asheville, North Carolina, 28803

Rings: 1, 3 mile radii

Prepared by Esri Latitude: 35.56025

Longitude: -82.53898

| Data for all businesses in area                           | 1 mile               | 3 miles              |
|-----------------------------------------------------------|----------------------|----------------------|
| Total Businesses:                                         | 581                  | 4,362                |
| Total Employees:                                          | 13,740               | 60,063               |
| Total Residential Population:                             | 5,556                | 39,167               |
| Employee/Residential Population Ratio (per 100 Residents) | 247                  | 153                  |
|                                                           | Businesses Employees | Businesses Employees |