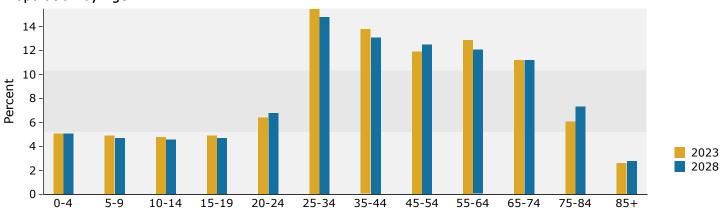

| 868    | 2.6%      | 1,484  | 4.0%      | 1,611  | 4.1%    | 1,832     | 4.5%       |
| Two or More Races            | 988    | 3.0%      | 2,840  | 7.6%      | 3,141  | 8.0%    | 3,583     | 8.7%       |
| Highania Origin (Ant. Barri) | 1 027  | E 00/     | 2.070  | 7 70/     | 2.165  | 0.10/   | 2 504     | 0.70/      |
| Hispanic Origin (Any Race)   | 1,937  | 5.8%      | 2,879  | 7.7%      | 3,165  | 8.1%    | 3,584     | 8.7%       |

**Data Note:** Income is expressed in current dollars.

©2024 Esri

Source: Esri forecasts for 2023 and 2028. U.S. Census Bureau 2020 decennial Census in 2020 geographies.

Page 3 of 4



304 Summit Street, Asheville, North Carolina, 28803 Ring: 3 mile radius

Prepared by Esri Latitude: 35.56025

Longitude: -82.53898





#### Population by Age



#### 2023 Household Income



#### 2023 Population by Race



2023 Percent Hispanic Origin:8.1%

Source: Esri forecasts for 2023 and 2028. U.S. Census Bureau 2020 decennial Census in 2020 geographies.

©2024 Esri Page 4 of 4