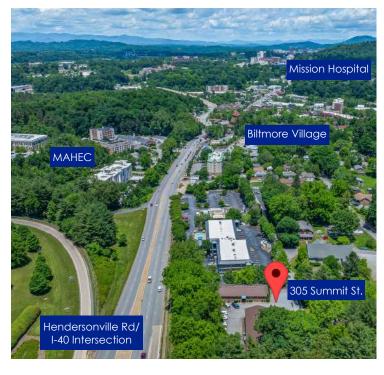

# FOR SALE

304 SUMMIT STREET, ASHEVILLE, NC 28803

FULL OFFICE AVAILABLE JUST OUTSIDE OF BILTMORE VILLIAGE

**Conveniently Positioned for Success!** 

Nestled in a coveted location just off Hendersonville Road, this office building presents a great opportunity for investors and businesses alike. Boasting a private setting and excellent accessibility, this property promises both discretion and convenience. This building is suited to dual occupancy, providing flexibility and potentially additional income for an owner occupant. 16 private offices plus break room and conference space. Quick and easy access to I-40 and close to numerous hotels, restaurants and Biltmore Village. Approximately 10 unmarked parking spots. Winter/ Fall visibility from Hendersonville Road.

#### OFFERING SUMMARY

| LOCATION INF          | FORMATION                              |
|-----------------------|----------------------------------------|
| STREET ADDRESS        | 304 SUMMIT STREET, ASHEVILLE, NC 28803 |
| LOT SIZE              | 0.29 +/- Acres                         |
| ZONING                | OFFICE                                 |
| COUNTY                | Buncombe                               |
| PIN                   | 9647-77-7507-00000                     |
| DEED                  | Deed Book 2039   Page 688              |
| MAJOR ROADS<br>NEARBY | I-40, Hendersonville Road              |