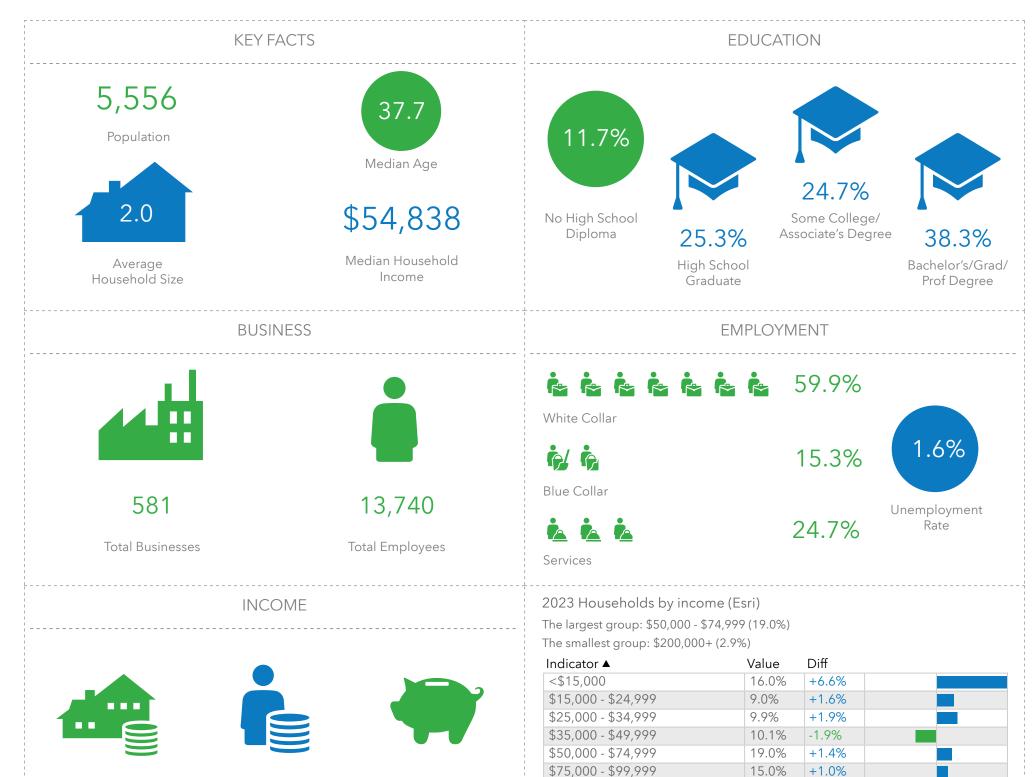

## **Business Summary**

304 Summit Street, Asheville, North Carolina, 28803

Rings: 1, 3 mile radii

Prepared by Esri Latitude: 35.56025

Longitude: -82.53898

| Data for all businesses in area                           | 1 mile               | 3 miles              |
|-----------------------------------------------------------|----------------------|----------------------|
| Total Businesses:                                         | 581                  | 4,362                |
| Total Employees:                                          | 13,740               | 60,063               |
| Total Residential Population:                             | 5,556                | 39,167               |
| Employee/Residential Population Ratio (per 100 Residents) | 247                  | 153                  |
|                                                           | Businesses Employees | Businesses Employees |