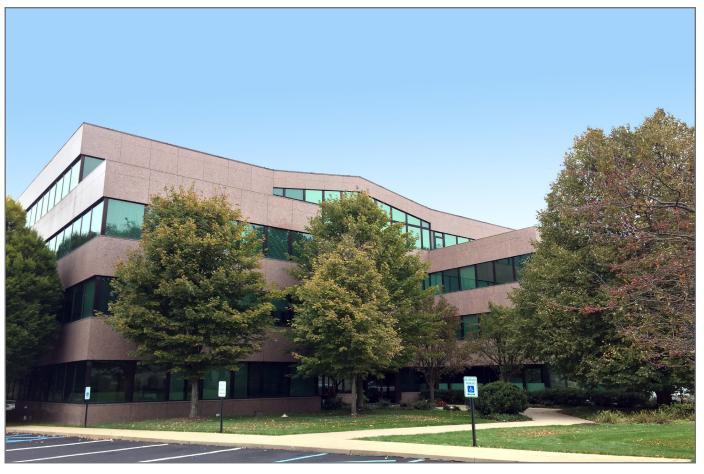

## **900 Parish Street**

Pittsburgh, PA 15220

## Building Size 37,015 RSF

### Property **Highlights**

- Four (4) story office building
- On-site free parking (3.5/1,000 SF)
- · High end finishes move-in condition
- On-site ownership and management, meticulously maintained
- Ideal location private setting, minutes from the Parkway
- 5 minutes to Downtown and 15 minutes to the Pittsburgh International Airport