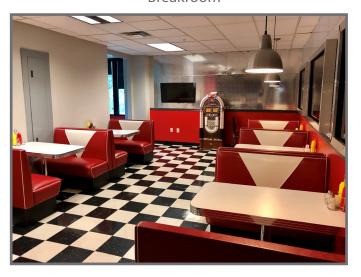

### Second Floor Interior Photos

Lobby

Conference Room

Open Area

Breakroom

Cubicle

Meeting Room