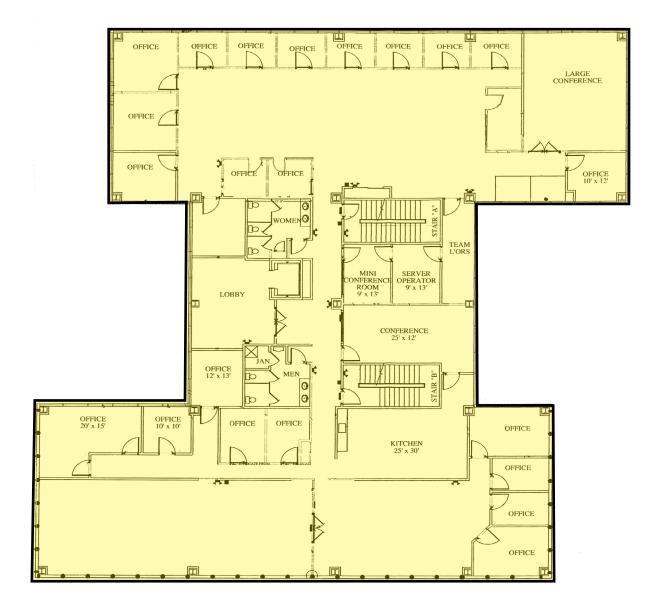

### **Lobby Entrance**

### Second Floor Interior Photos

Lobby

Conference Room

Open Area

Breakroom

Cubicle

Meeting Room