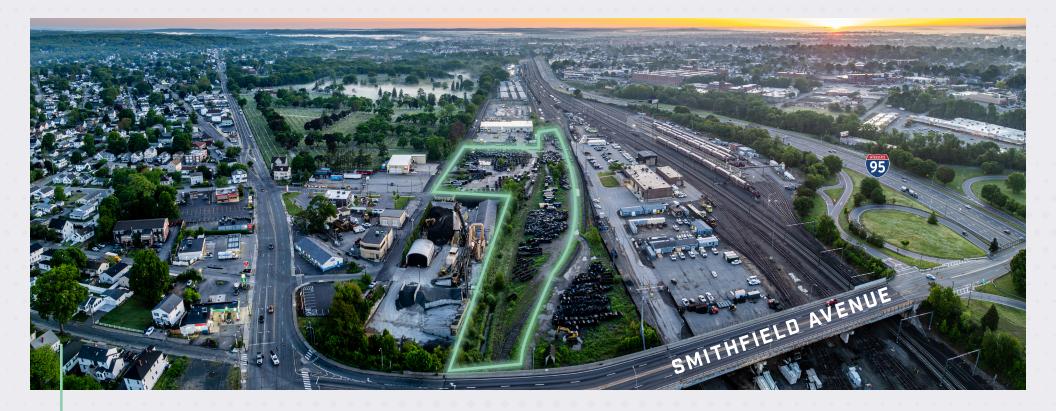

### MULTI-PURPOSE INDUSTRIAL SITE 10 ACRES | FOR SALE OR LEASE

SMITHFIELD AVENUE

55 CONCORD STREET PAWTUCKET, RI 02860

#### **Property Description**

CBRE is pleased to announce the availability of 55 Concord Street in Pawtucket and 55 Smithfield Ave in Providence. The property is located off Smithfield Avenue along the Pawtucket and Providence borders, offering excellent visibility and immediate access to the I-95 interchange. The property consists of four contiguous parcels, three located in Pawtucket and one in Providence totaling 10 acres.

EASY ACCESS RIGHT OFF INTERSTATE 95

10 ACRES LARGE INDUSTRIAL SITE

RAIL ACCESS RAIL LINE SERVICE

55 Concord Street Pawtucket, RI 02860