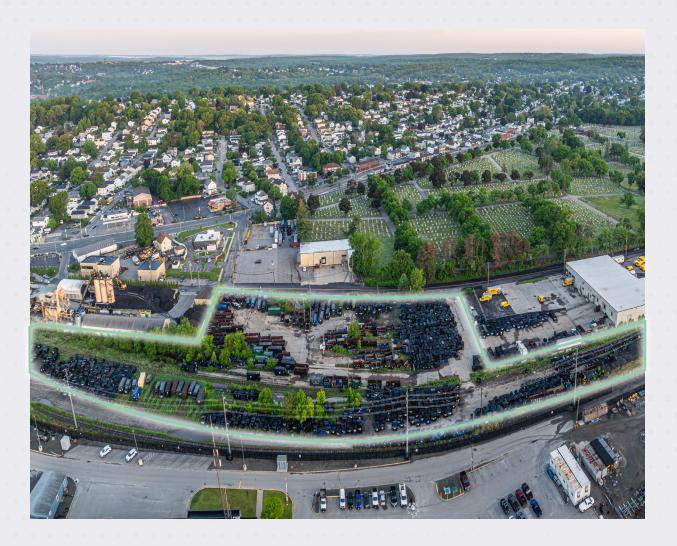

#### **Property Description**

CBRE is pleased to announce the availability of 55 Concord Street in Pawtucket and 55 Smithfield Ave in Providence. The property is located off Smithfield Avenue along the Pawtucket and Providence borders, offering excellent visibility and immediate access to the I-95 interchange. The property consists of four contiguous parcels, three located in Pawtucket and one in Providence totaling 10 acres.

#### LOTS

| Map # | Lot | SF      | Zone            |
|-------|-----|---------|-----------------|
| 61    | 188 | 55,756  | Pawtucket - MO  |
| 61    | 200 | 283,140 | Pawtucket - MO  |
| 61    | 5   | 57,499  | Pawtucket - MO  |
| 1     | 87  | 41,633  | Providence - M1 |